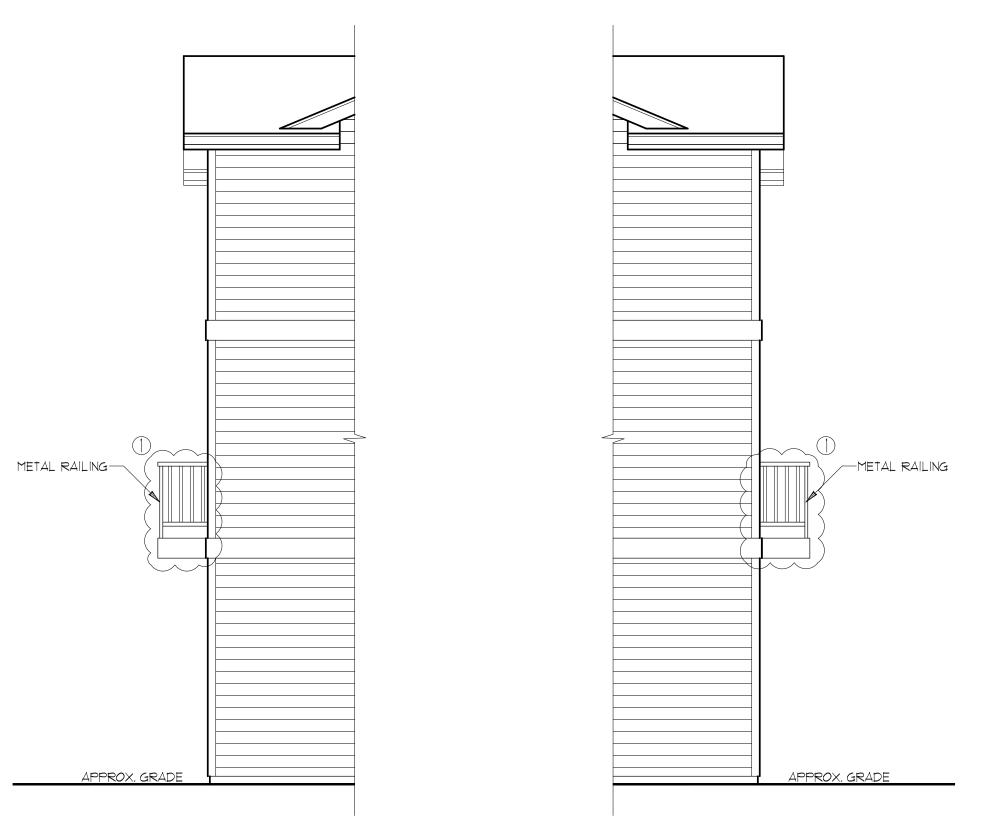

## LEFT/RIGHT ELEVATION

© 2019 RECTOR RESIDENTIAL DESIGN, LLC

SCALE : 1/4"= 1'-0"

These plans are copyrighted in accordance with federal statutes. Payment of use fee is due Rector Residential Design, LLC. prior to construction for each structure built from these plans. Reproduction by any method of all, part or variations thereof without written permission from Rector Residential Design, LLC. is expressly prohibited. These drawings and all prints therefrom remain the property of Rector Residential Design, LLC. **REVISIONS** 