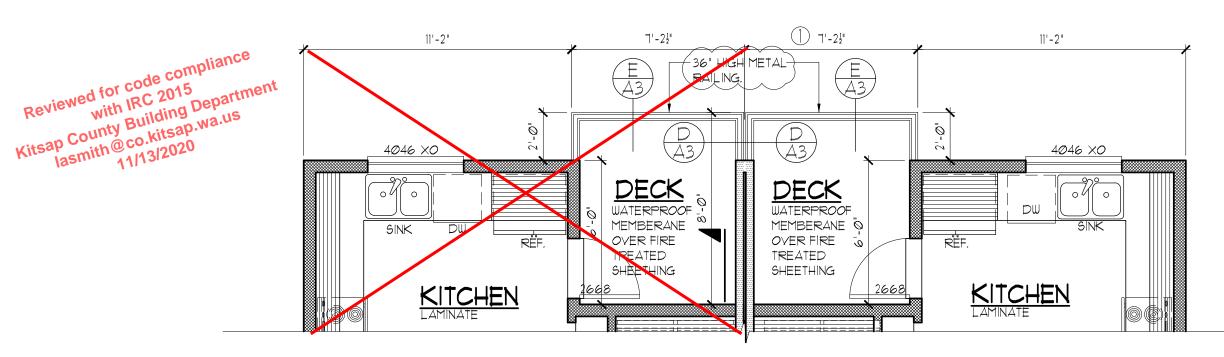

#### MAIN FLOOR PLAN

© 2019 RECTOR RESIDENTIAL DESIGN, LLC

SCALE : 1/4"= 1'-0"