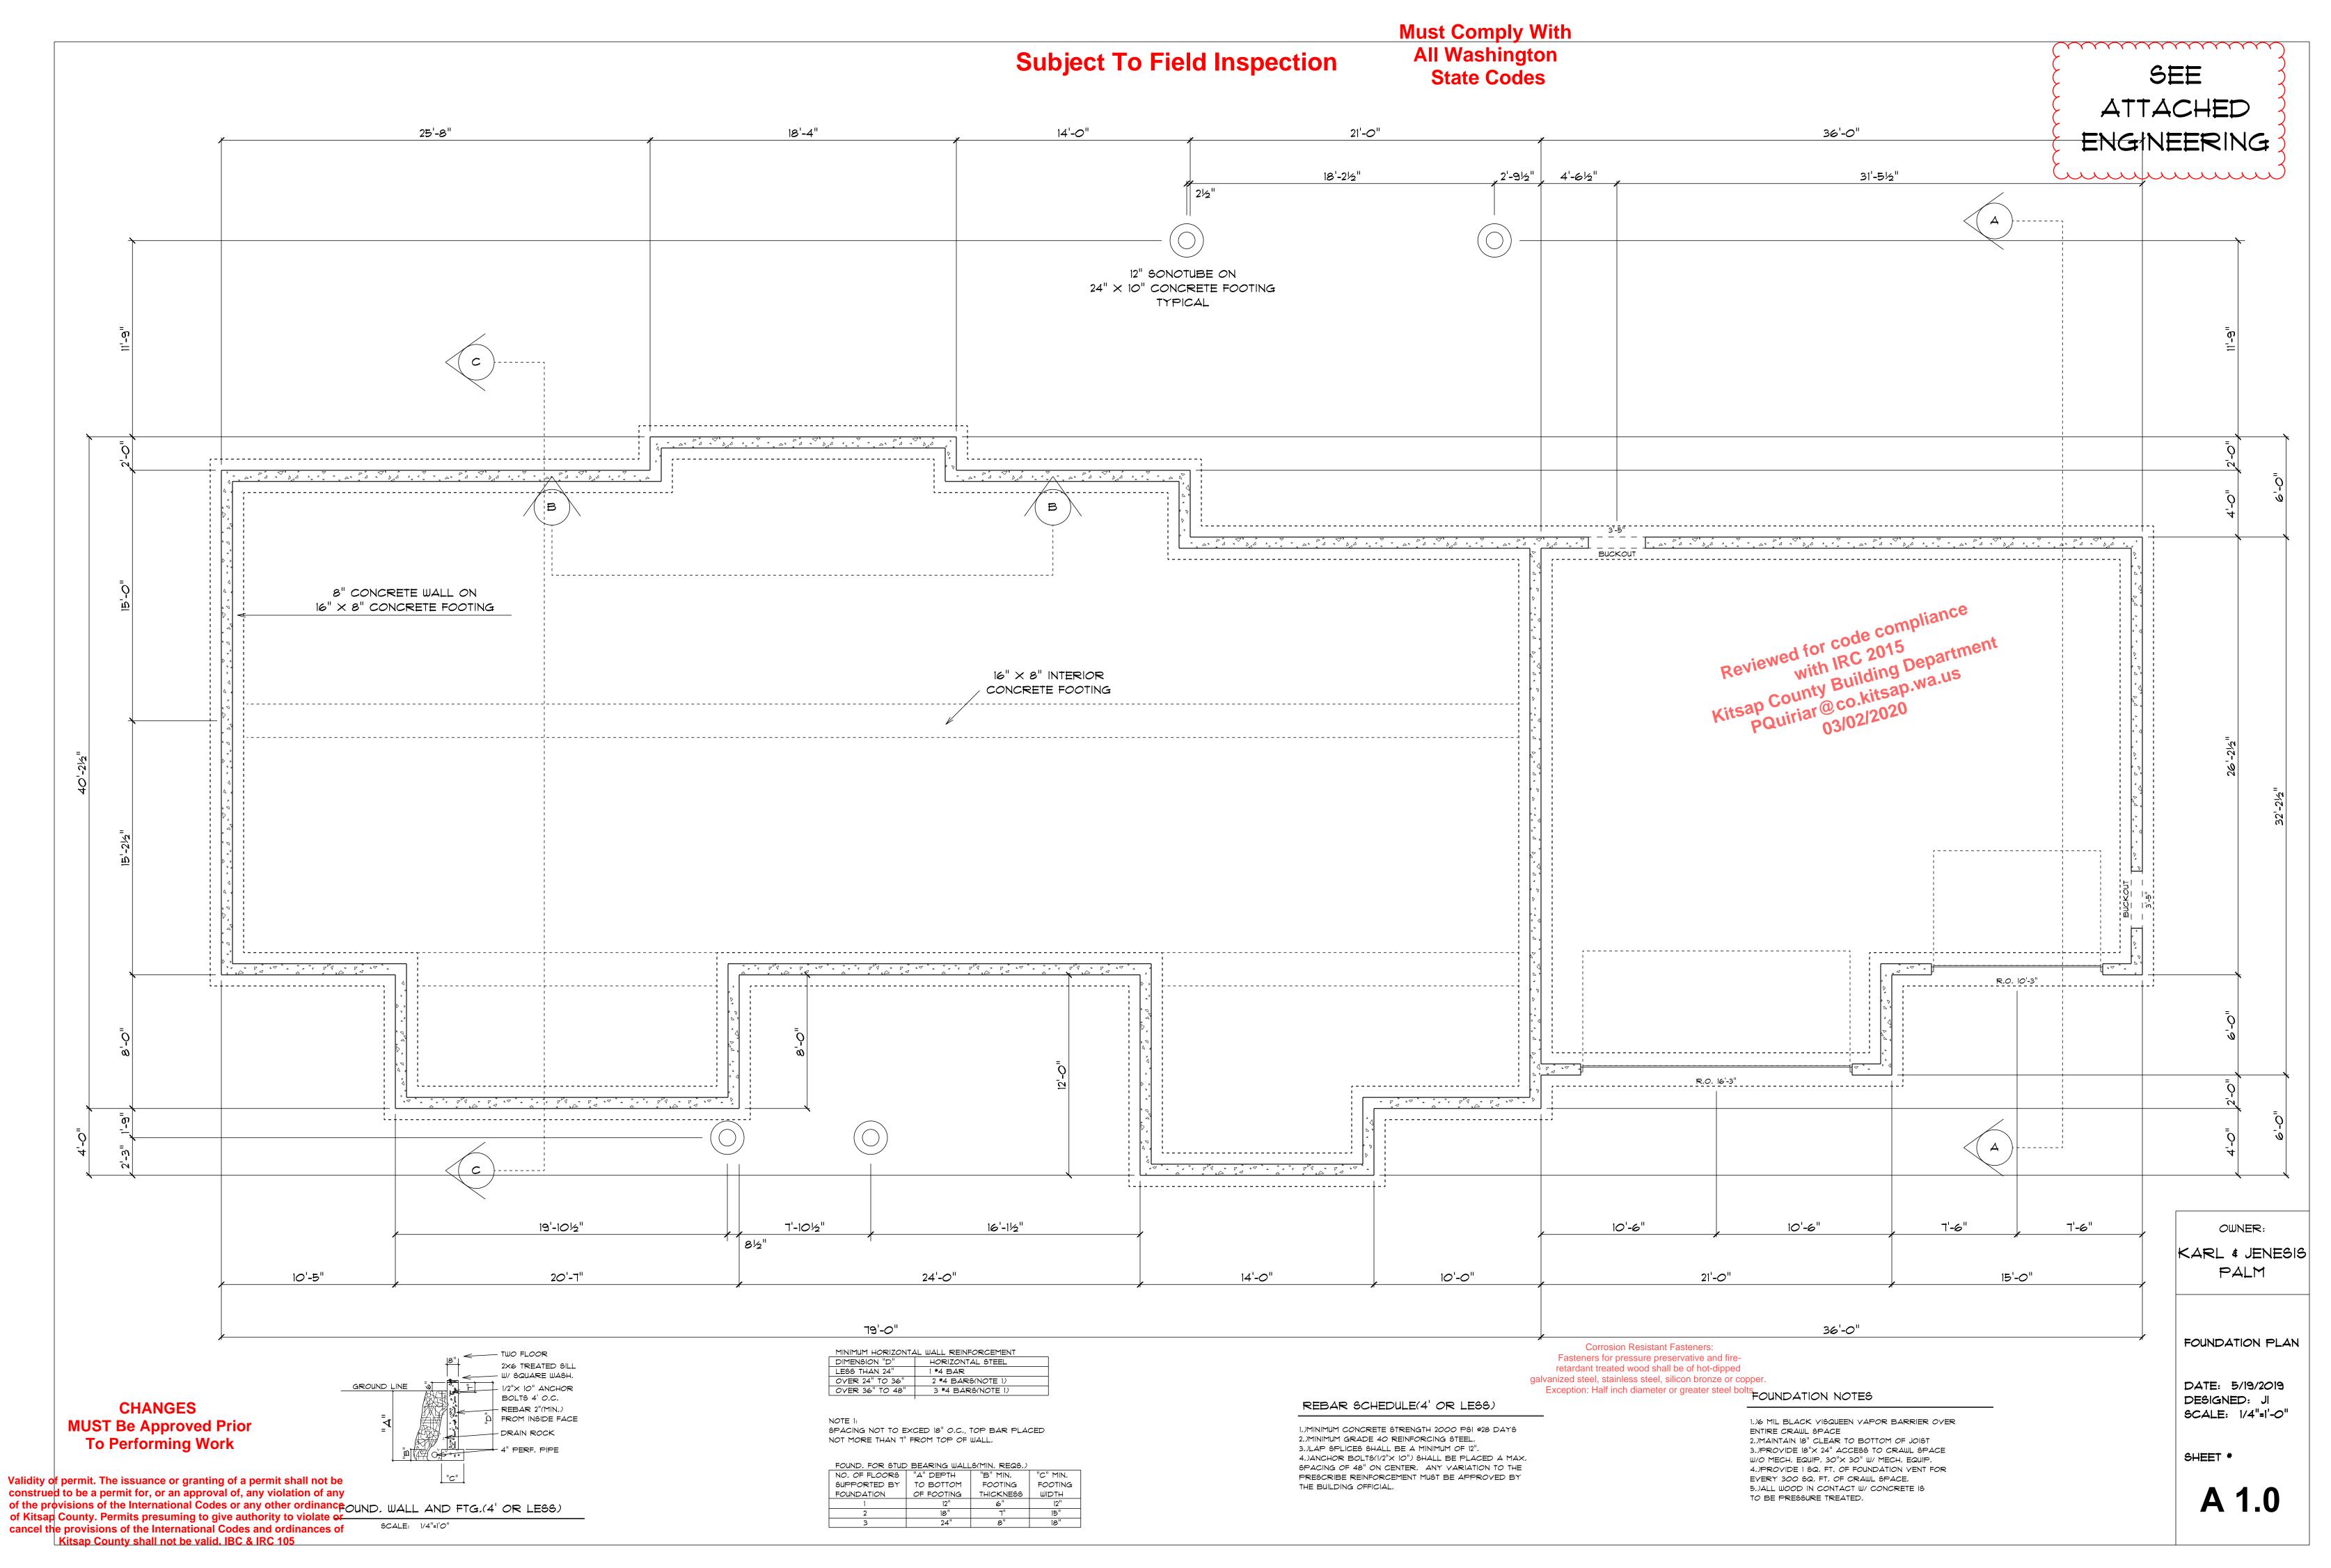

## NOTES:

1.)UNDERFLOOR AREAS MUST BE PROVIDED W/ OPENINGS HAYING A NET AREA OF NOT LESS THAN I SQ. FT. FOR EACH 300 SQUARE FEET OF UNDERFLOOR AREA, OPENINGS SHALL BE EQUALLY SPACED AND LOCATED ON AT LEAST 2 SIDES. THEY SHALL BE COVERED W/ CORROSION RESISTANT WIRE MESH W/ OPENINGS OF 1/3" IN DIMENSION,

### CRAWL SPACE YENTILATION CALCS .:

1 SQ, FT, VENTILATION PER 300 SQ. FT. FLOOR AREA 2,760 FLOOR AREA = 9.2 SQ, FT, REQUIRED (II) 16"X8" FOUNDATION VENTS

> Y = YENT LOCATIONS CONFIRM WITH ENGINEERING

OWNER: KARL & JENESIS PALM

FLOOR FRAMING

Reviewed for code compliance

With IRC 2015

With Building Department

Building Department

SCALE: 1/4:

Witsap County

PQuiriar © co.kitsap.wa.us

03/02/2020 DATE: 5/19/2019 SCALE: 1/4"=1'-0"

A 2.0

OWNER: KARL & JENESIS PALM

FLOOR FRAMING

DATE: 5/19/2019 DESIGNED: JI SCALE: 1/4"=1'-0"

SHEET \*

A 4.0