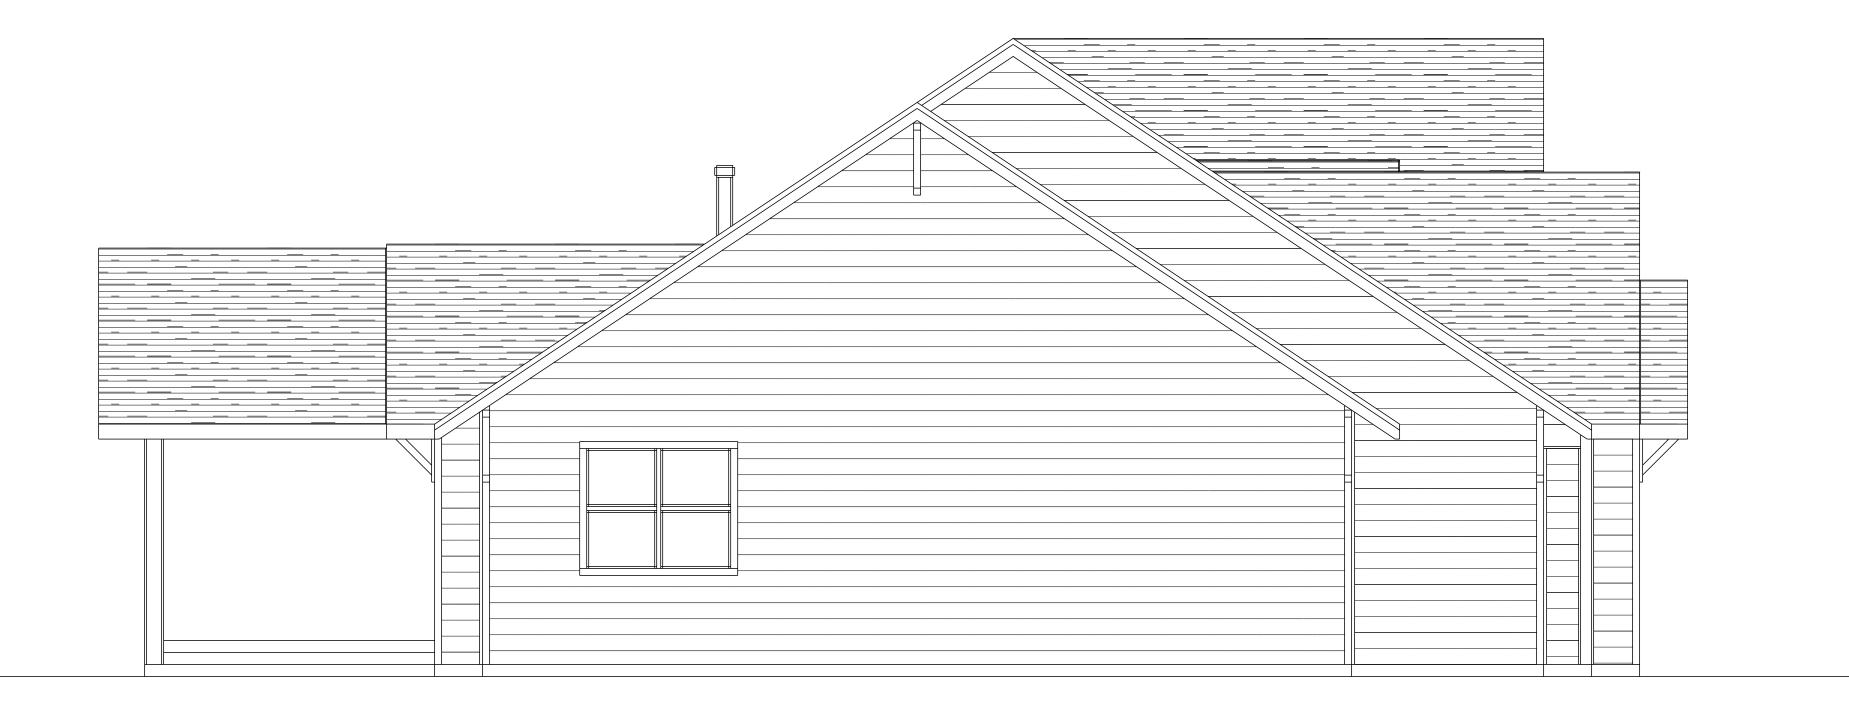

## LEFT ELEVATION

RIGHT ELEVATION

OWNER: KARL & JENESIS PALM

ELEVATIONS

DATE: 5/19/2019 DESIGNED: JI SCALE: 1/4"=1'-0"

SHEET \*

**A 8.0** 