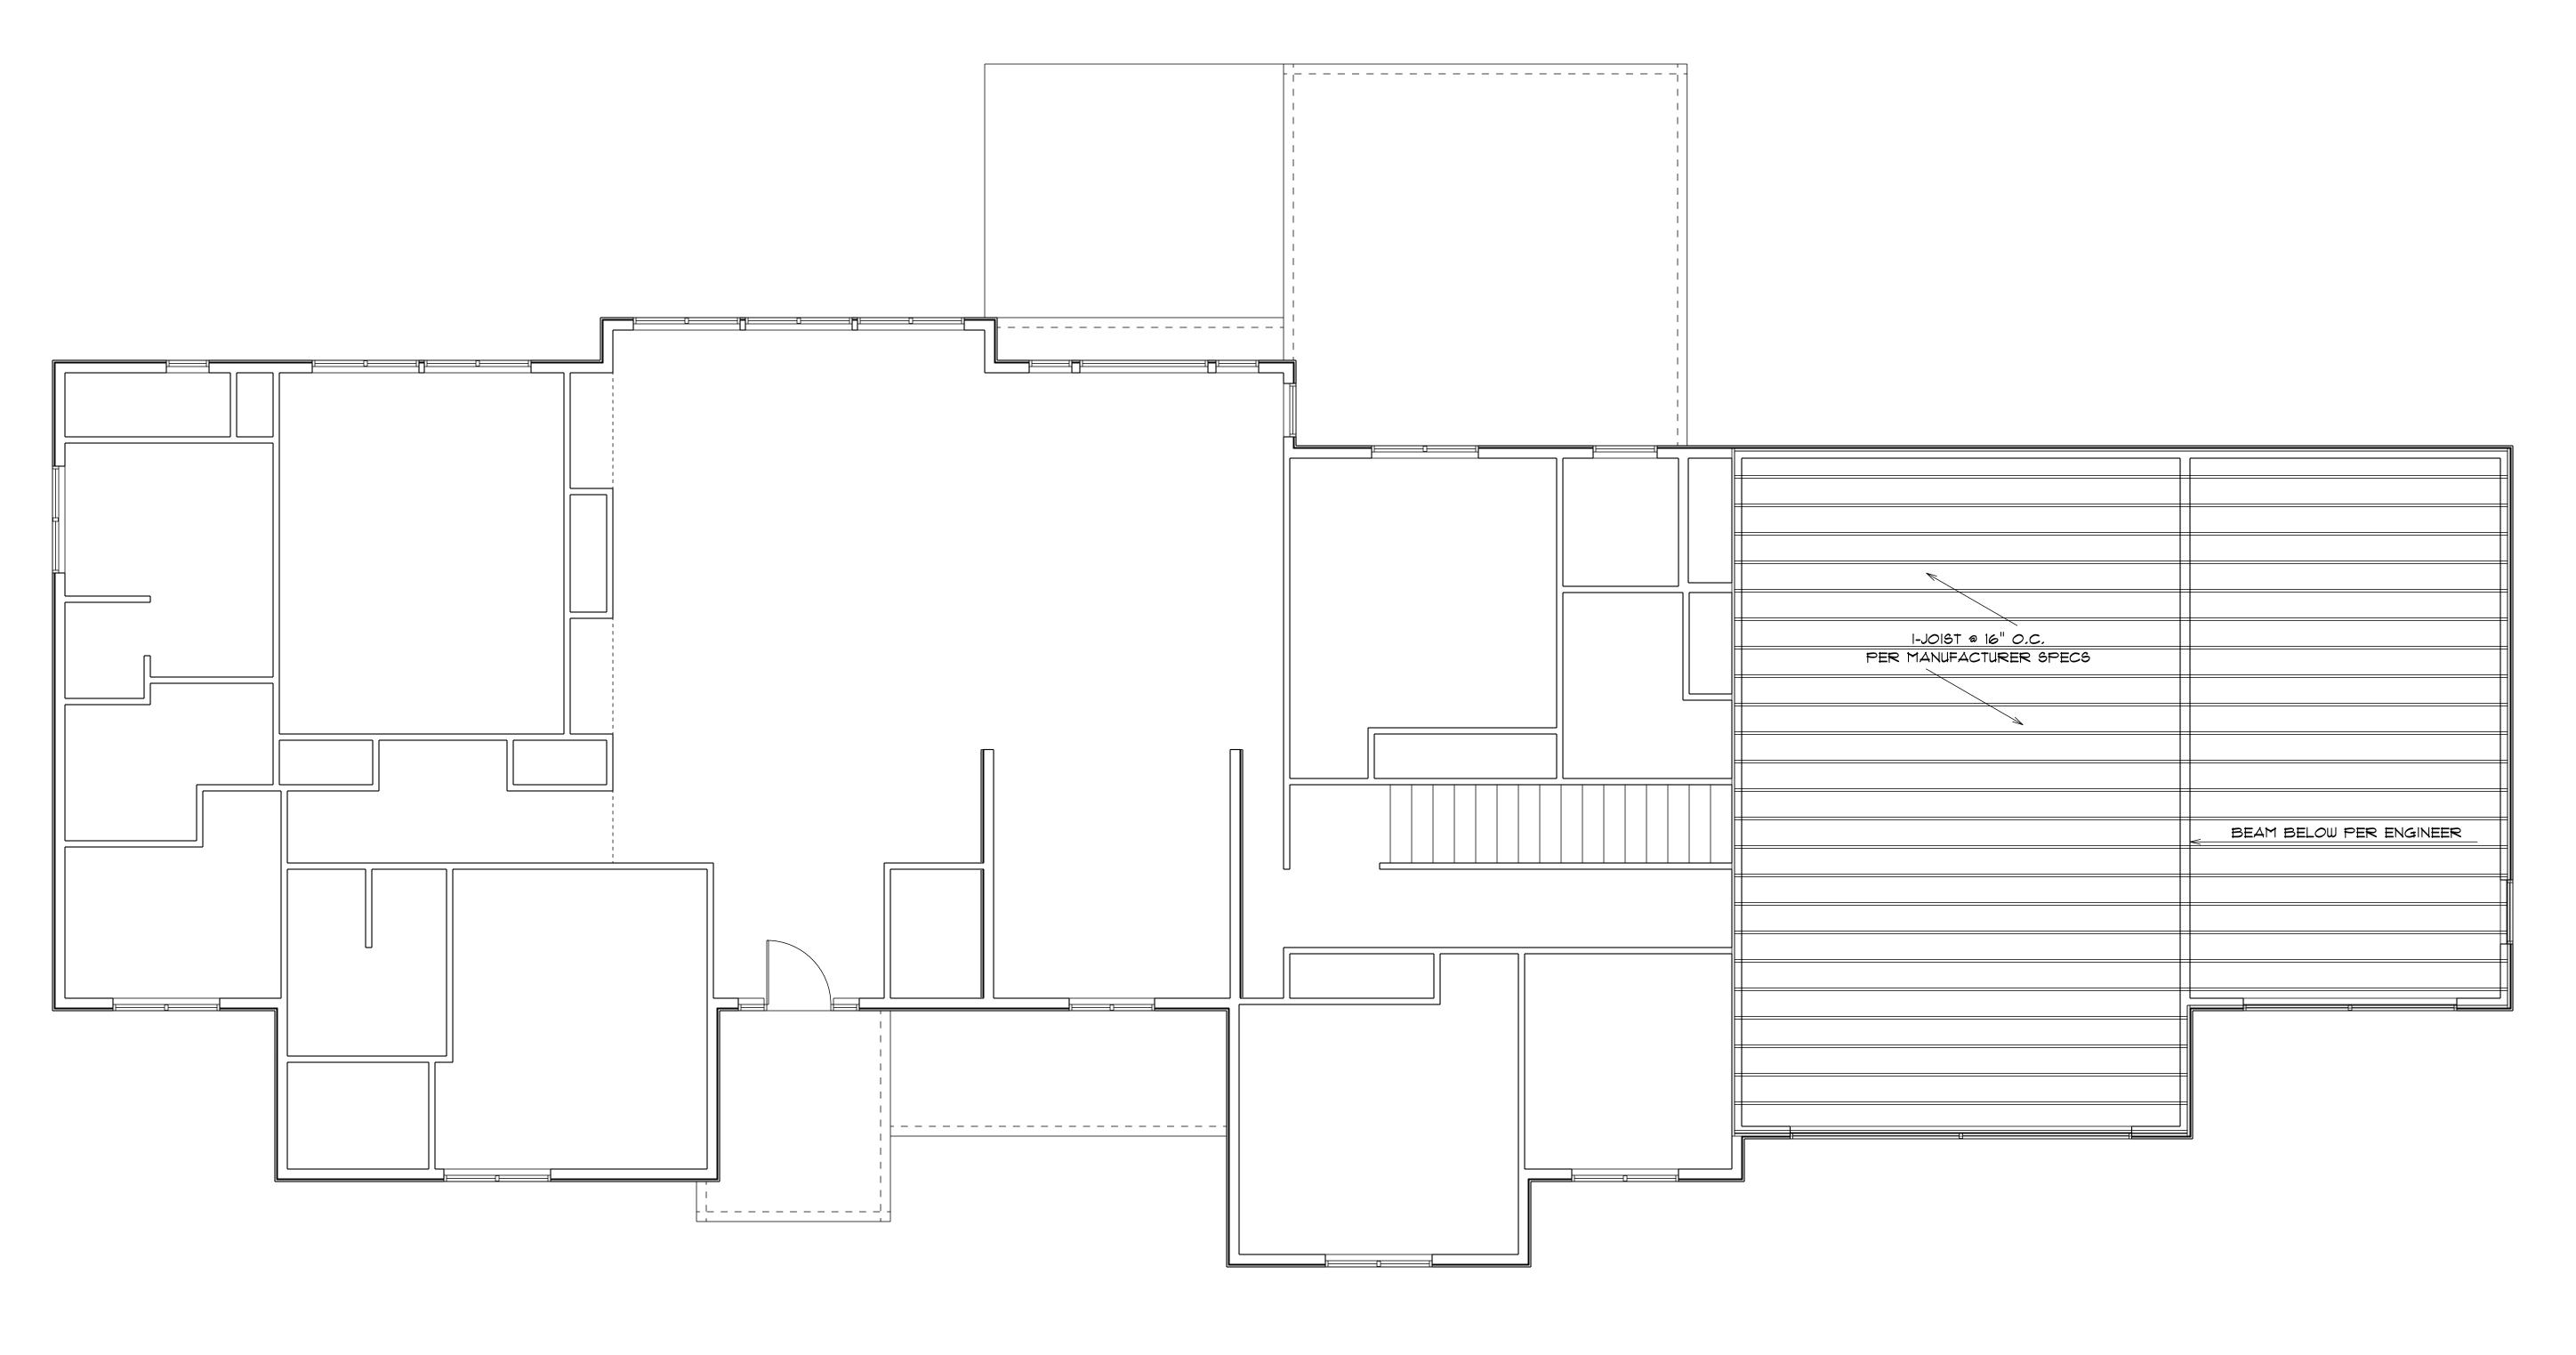

Manufactured joist specs shall be on-site for inspection

FLOOR FRAMING

Reviewed for code compliance

With IRC 2015

With Building Department

Building Department

SCALE: 1/4:

Witsap County

PQuiriar © co.kitsap.wa.us

03/02/2020 DATE: 5/19/2019 SCALE: 1/4"=1'-0"

A 2.0

OWNER: KARL & JENESIS PALM

FLOOR FRAMING

DATE: 5/19/2019 DESIGNED: JI SCALE: 1/4"=1'-0"

SHEET \*

A 4.0