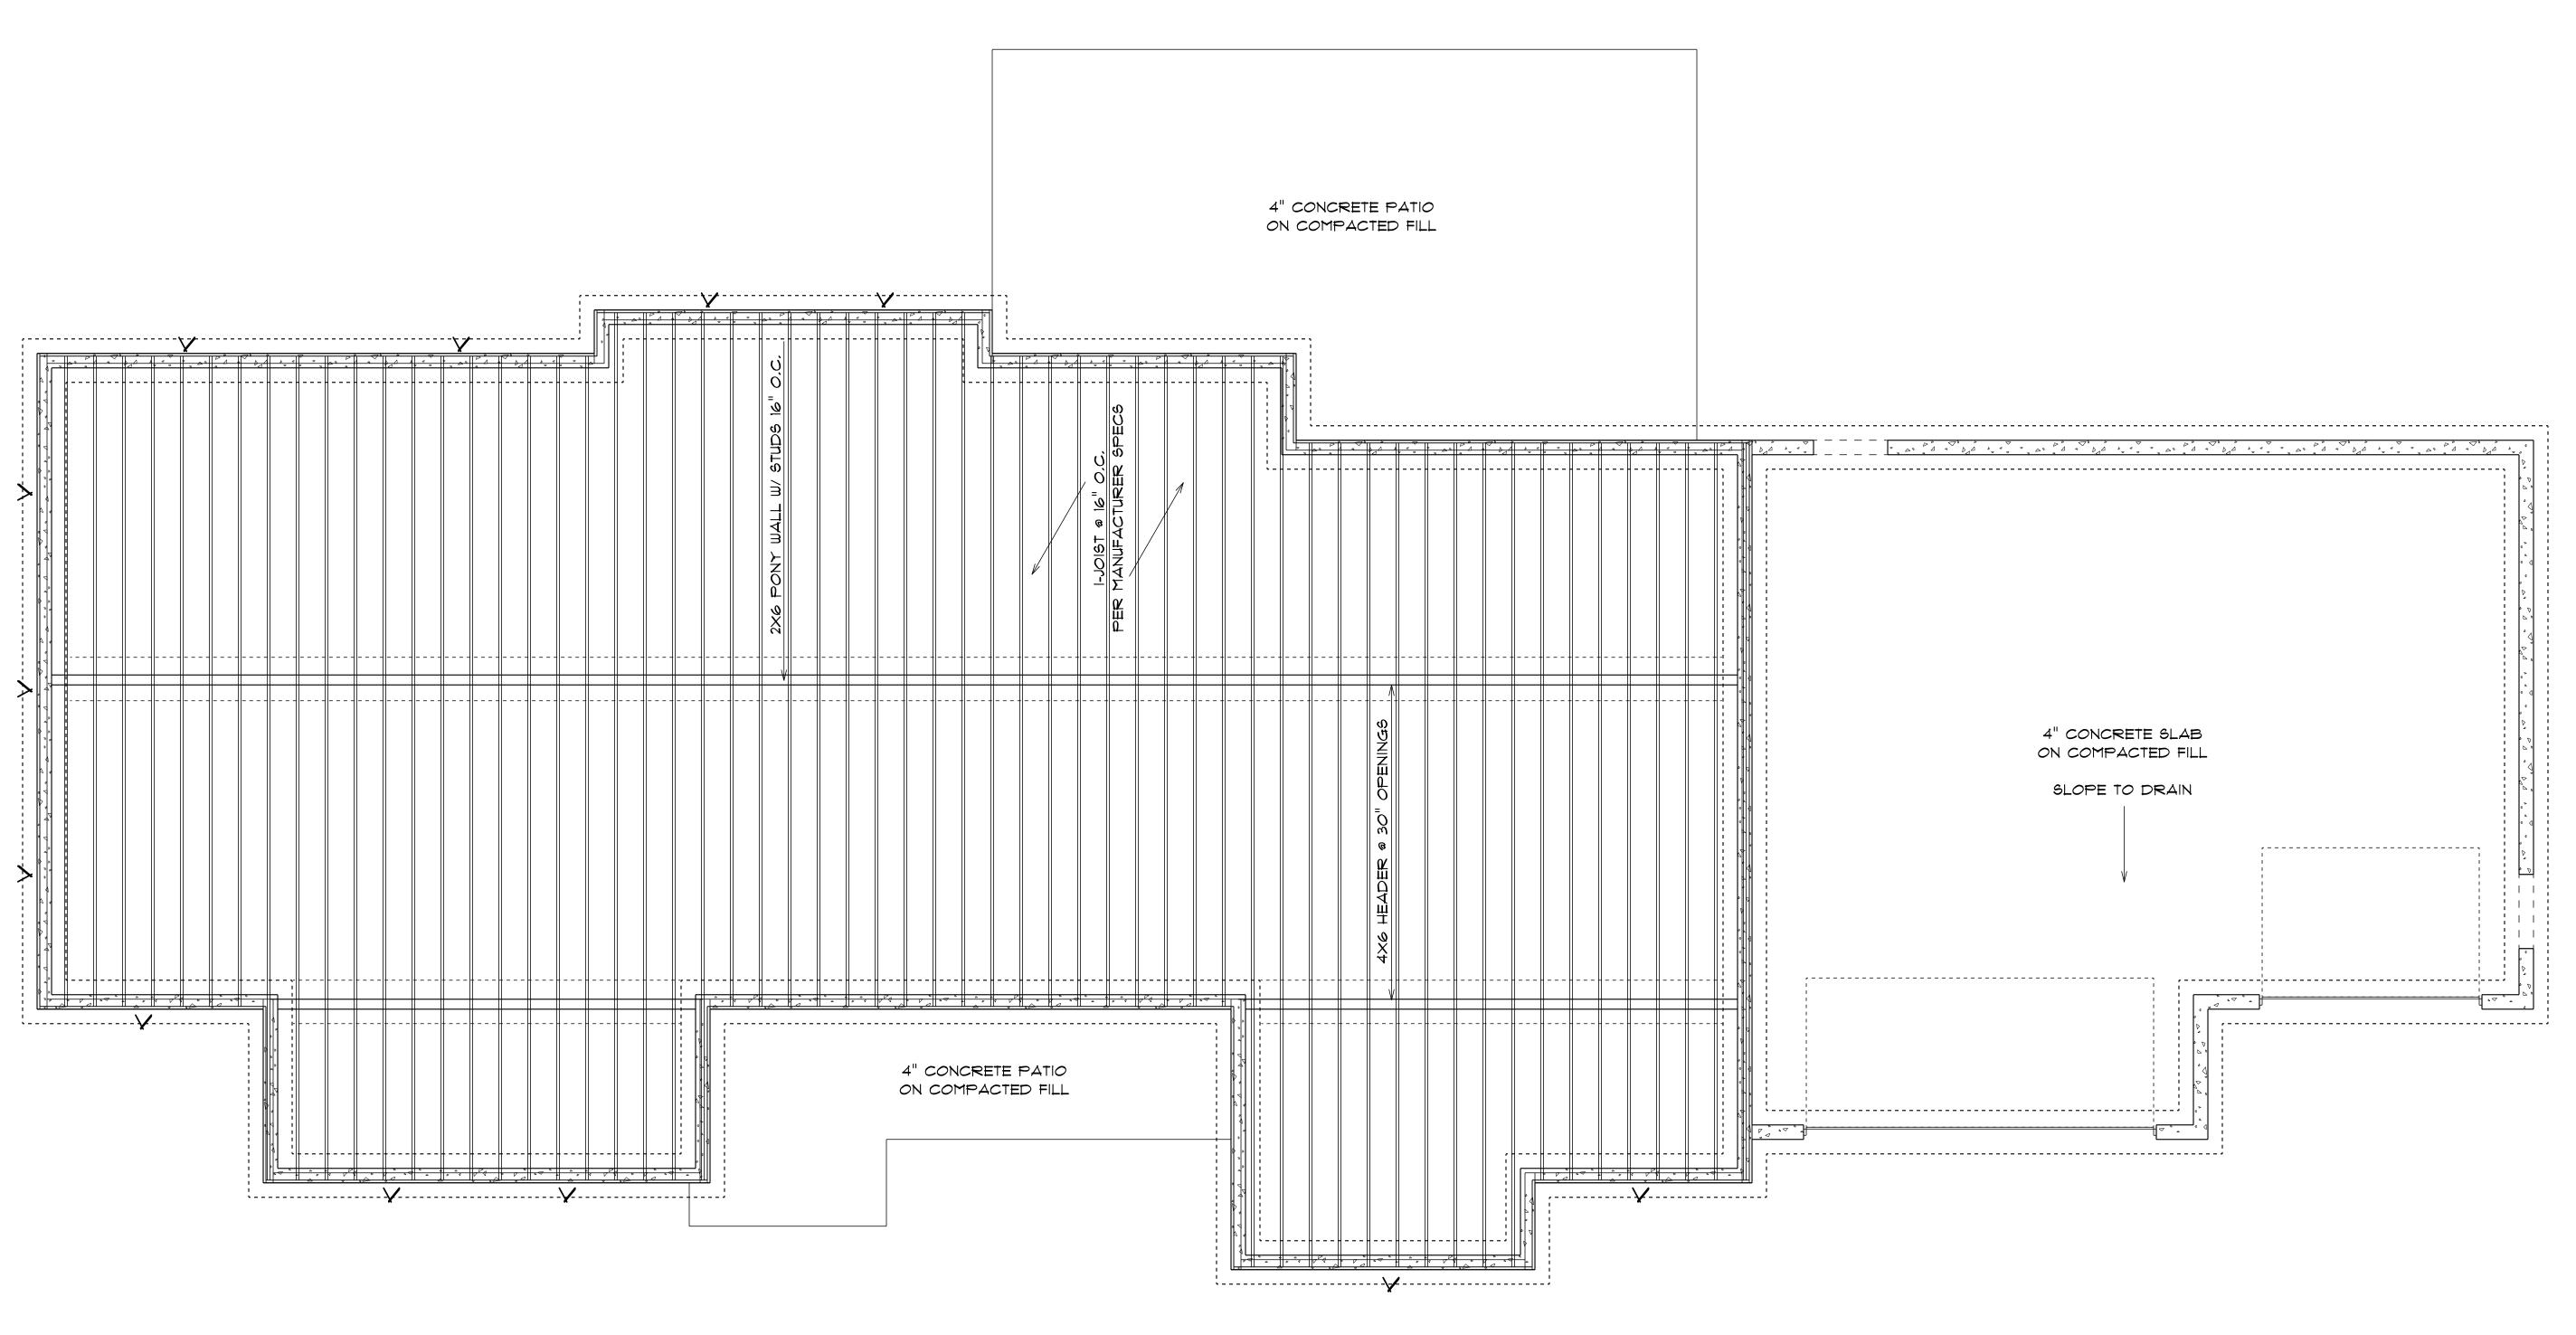

Manufactured joist specs shall be on-site for inspection

FLOOR FRAMING

Reviewed for code compliance

With IRC 2015

With Building Department

Building Department

SCALE: 1/4:

Witsap County

PQuiriar © co.kitsap.wa.us

03/02/2020 DATE: 5/19/2019 SCALE: 1/4"=1'-0"

A 2.0

OWNER: KARL & JENESIS PALM

FLOOR FRAMING

DATE: 5/19/2019 DESIGNED: JI SCALE: 1/4"=1'-0"

SHEET \*

A 4.0