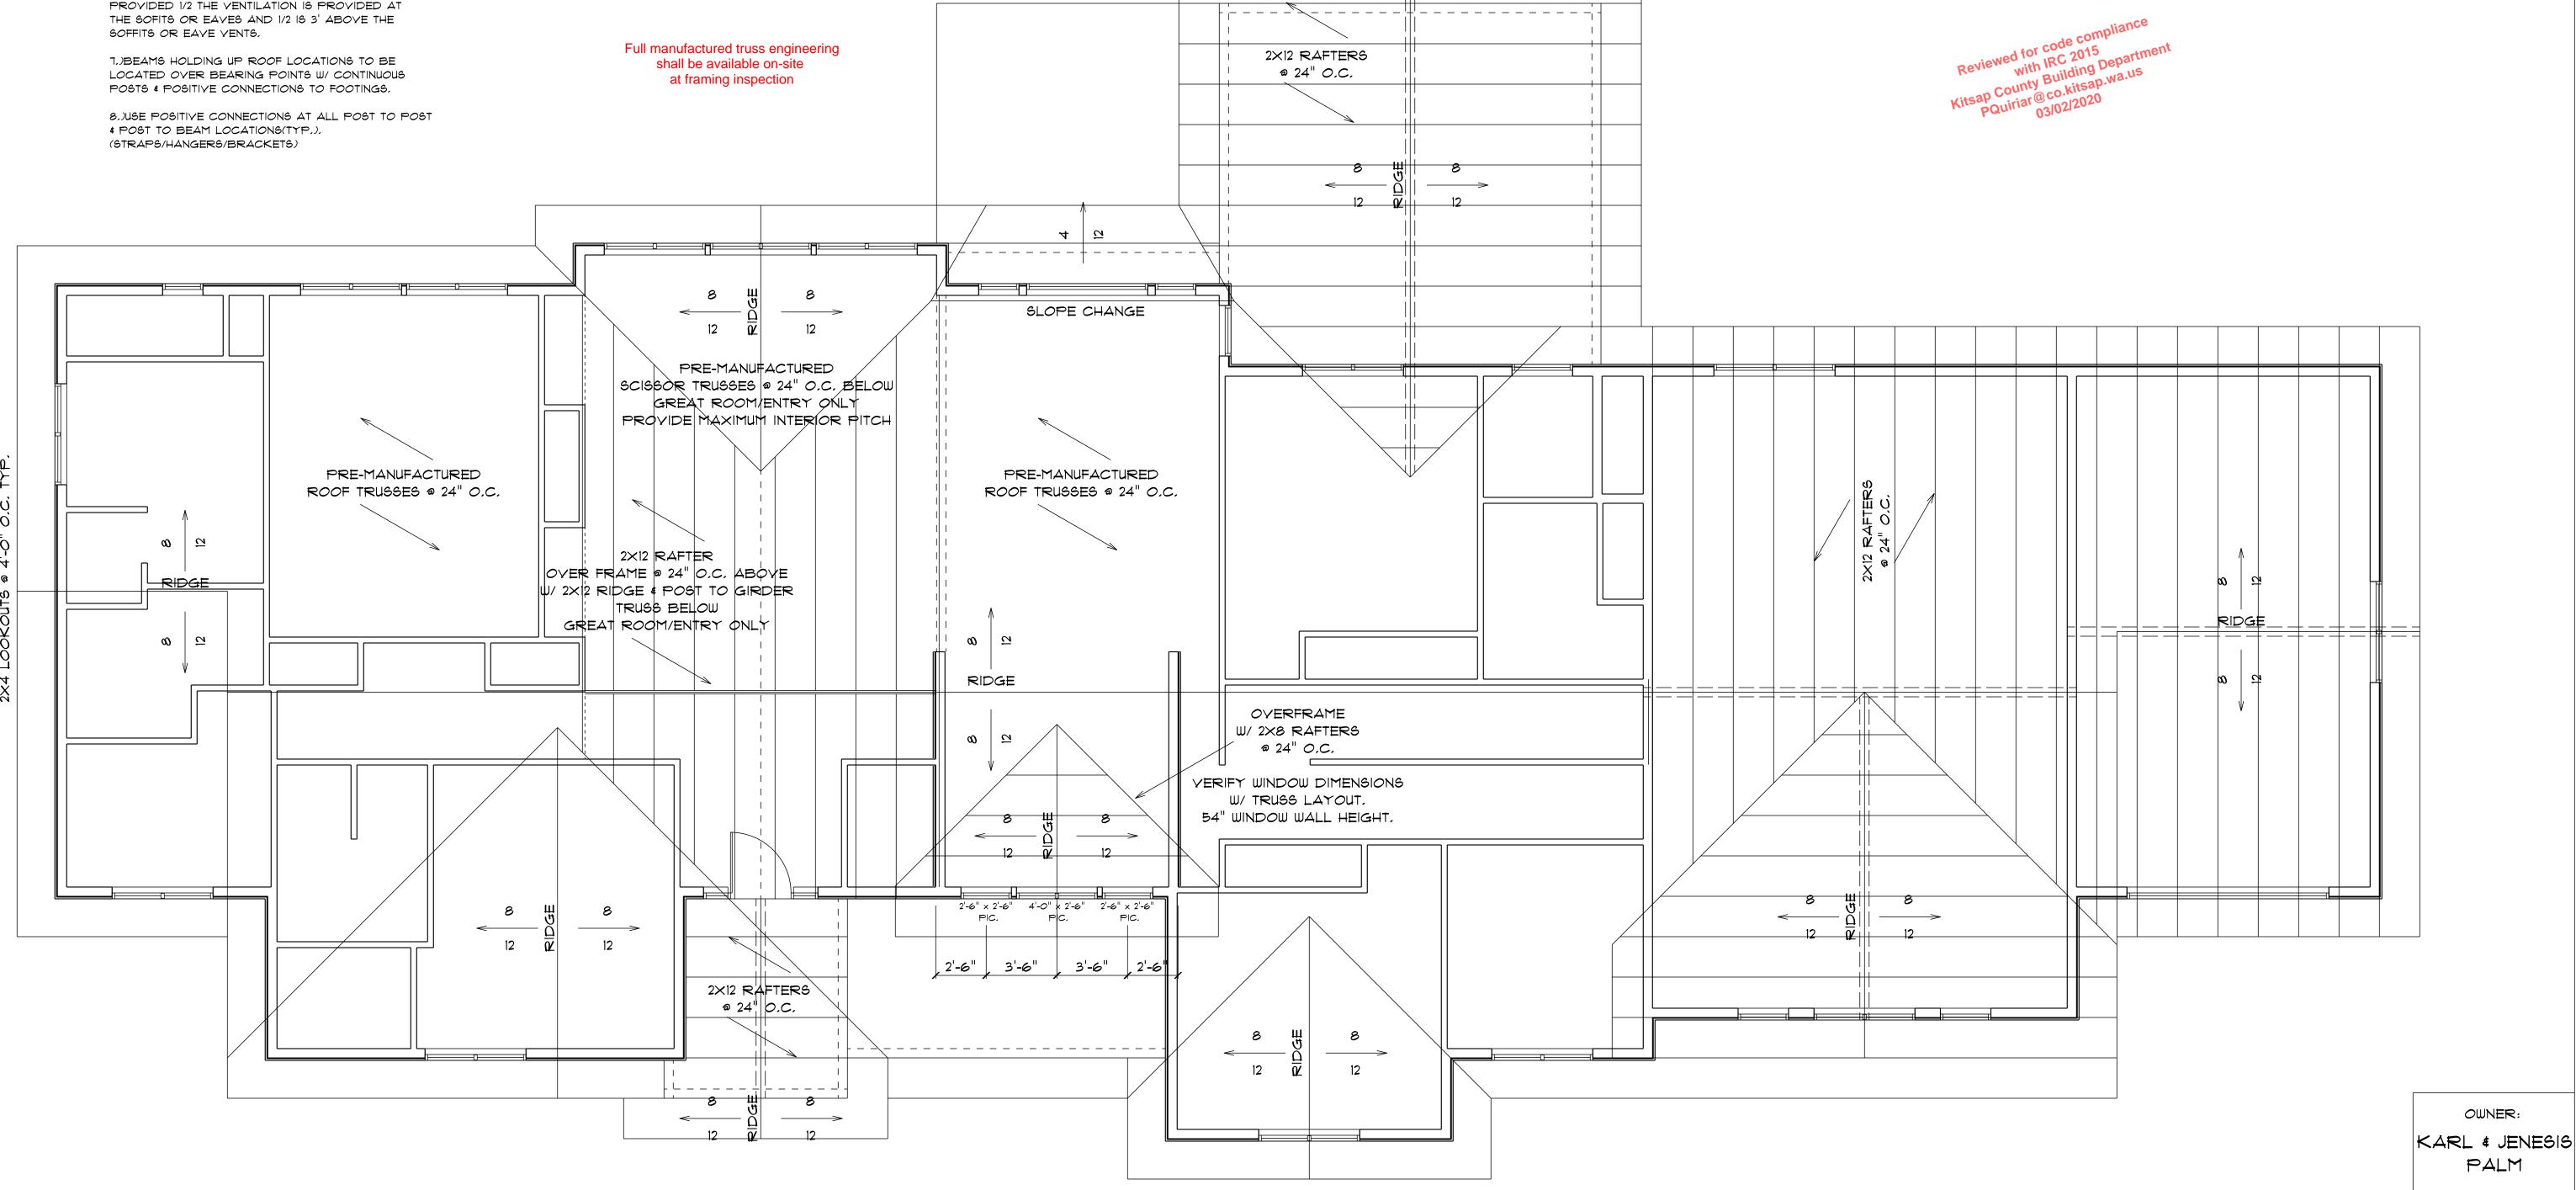

# SEE ATTACHED ENGINEERING

#### ROOF NOTES

1.)PRE MANUFACTURED TRUSSES \$ 2×12 RAFTERS @2'-O" O.C.

2.)7/16"OSB ROOF SHEATHING W/ CLIPS(TYP).

3.)PLYWOOD SHEATHING EXPOSED TO WEATHER SHALL BE C-C EXTERIOR GRADE OR BETTER.

4.)INSTALL HURRICANE CLIPS ON EVERY TRUSS.

5.)INSTALL BIRD BLOCKS AND CONTINUOUS RIDGE YENT,

6.)ATTIC YENTILATION SHALL BE PROVIDED AND EQUAL TO 1/150TH OF THE ATTIC AREA OR 1/300TH PROVIDED 1/2 THE VENTILATION IS PROVIDED AT THE SOFITS OR EAVES AND 1/2 IS 3' ABOVE THE

ROOF YENTILATION

ROOF AREA TO BE VENTED = 3,822 SQ. FT. TOTAL NET FREE VENTILATING AREA (1/300) = 12,74

50% OF VENTING REQ'D AT EAVE = 6.37 (3) 3" HOLES (,1104) = 58 BLOCKS REQ'D

50% OF VENTING REQ'D AT RIDGE = 6.37 STANDARD ROOF JACK (.341 PER) = 19 YENTS REQ'D CONTINUOUS RIDGE VENT (.125/FT) = 51 LINEAL FEET REQ'D FLOOR PLAN