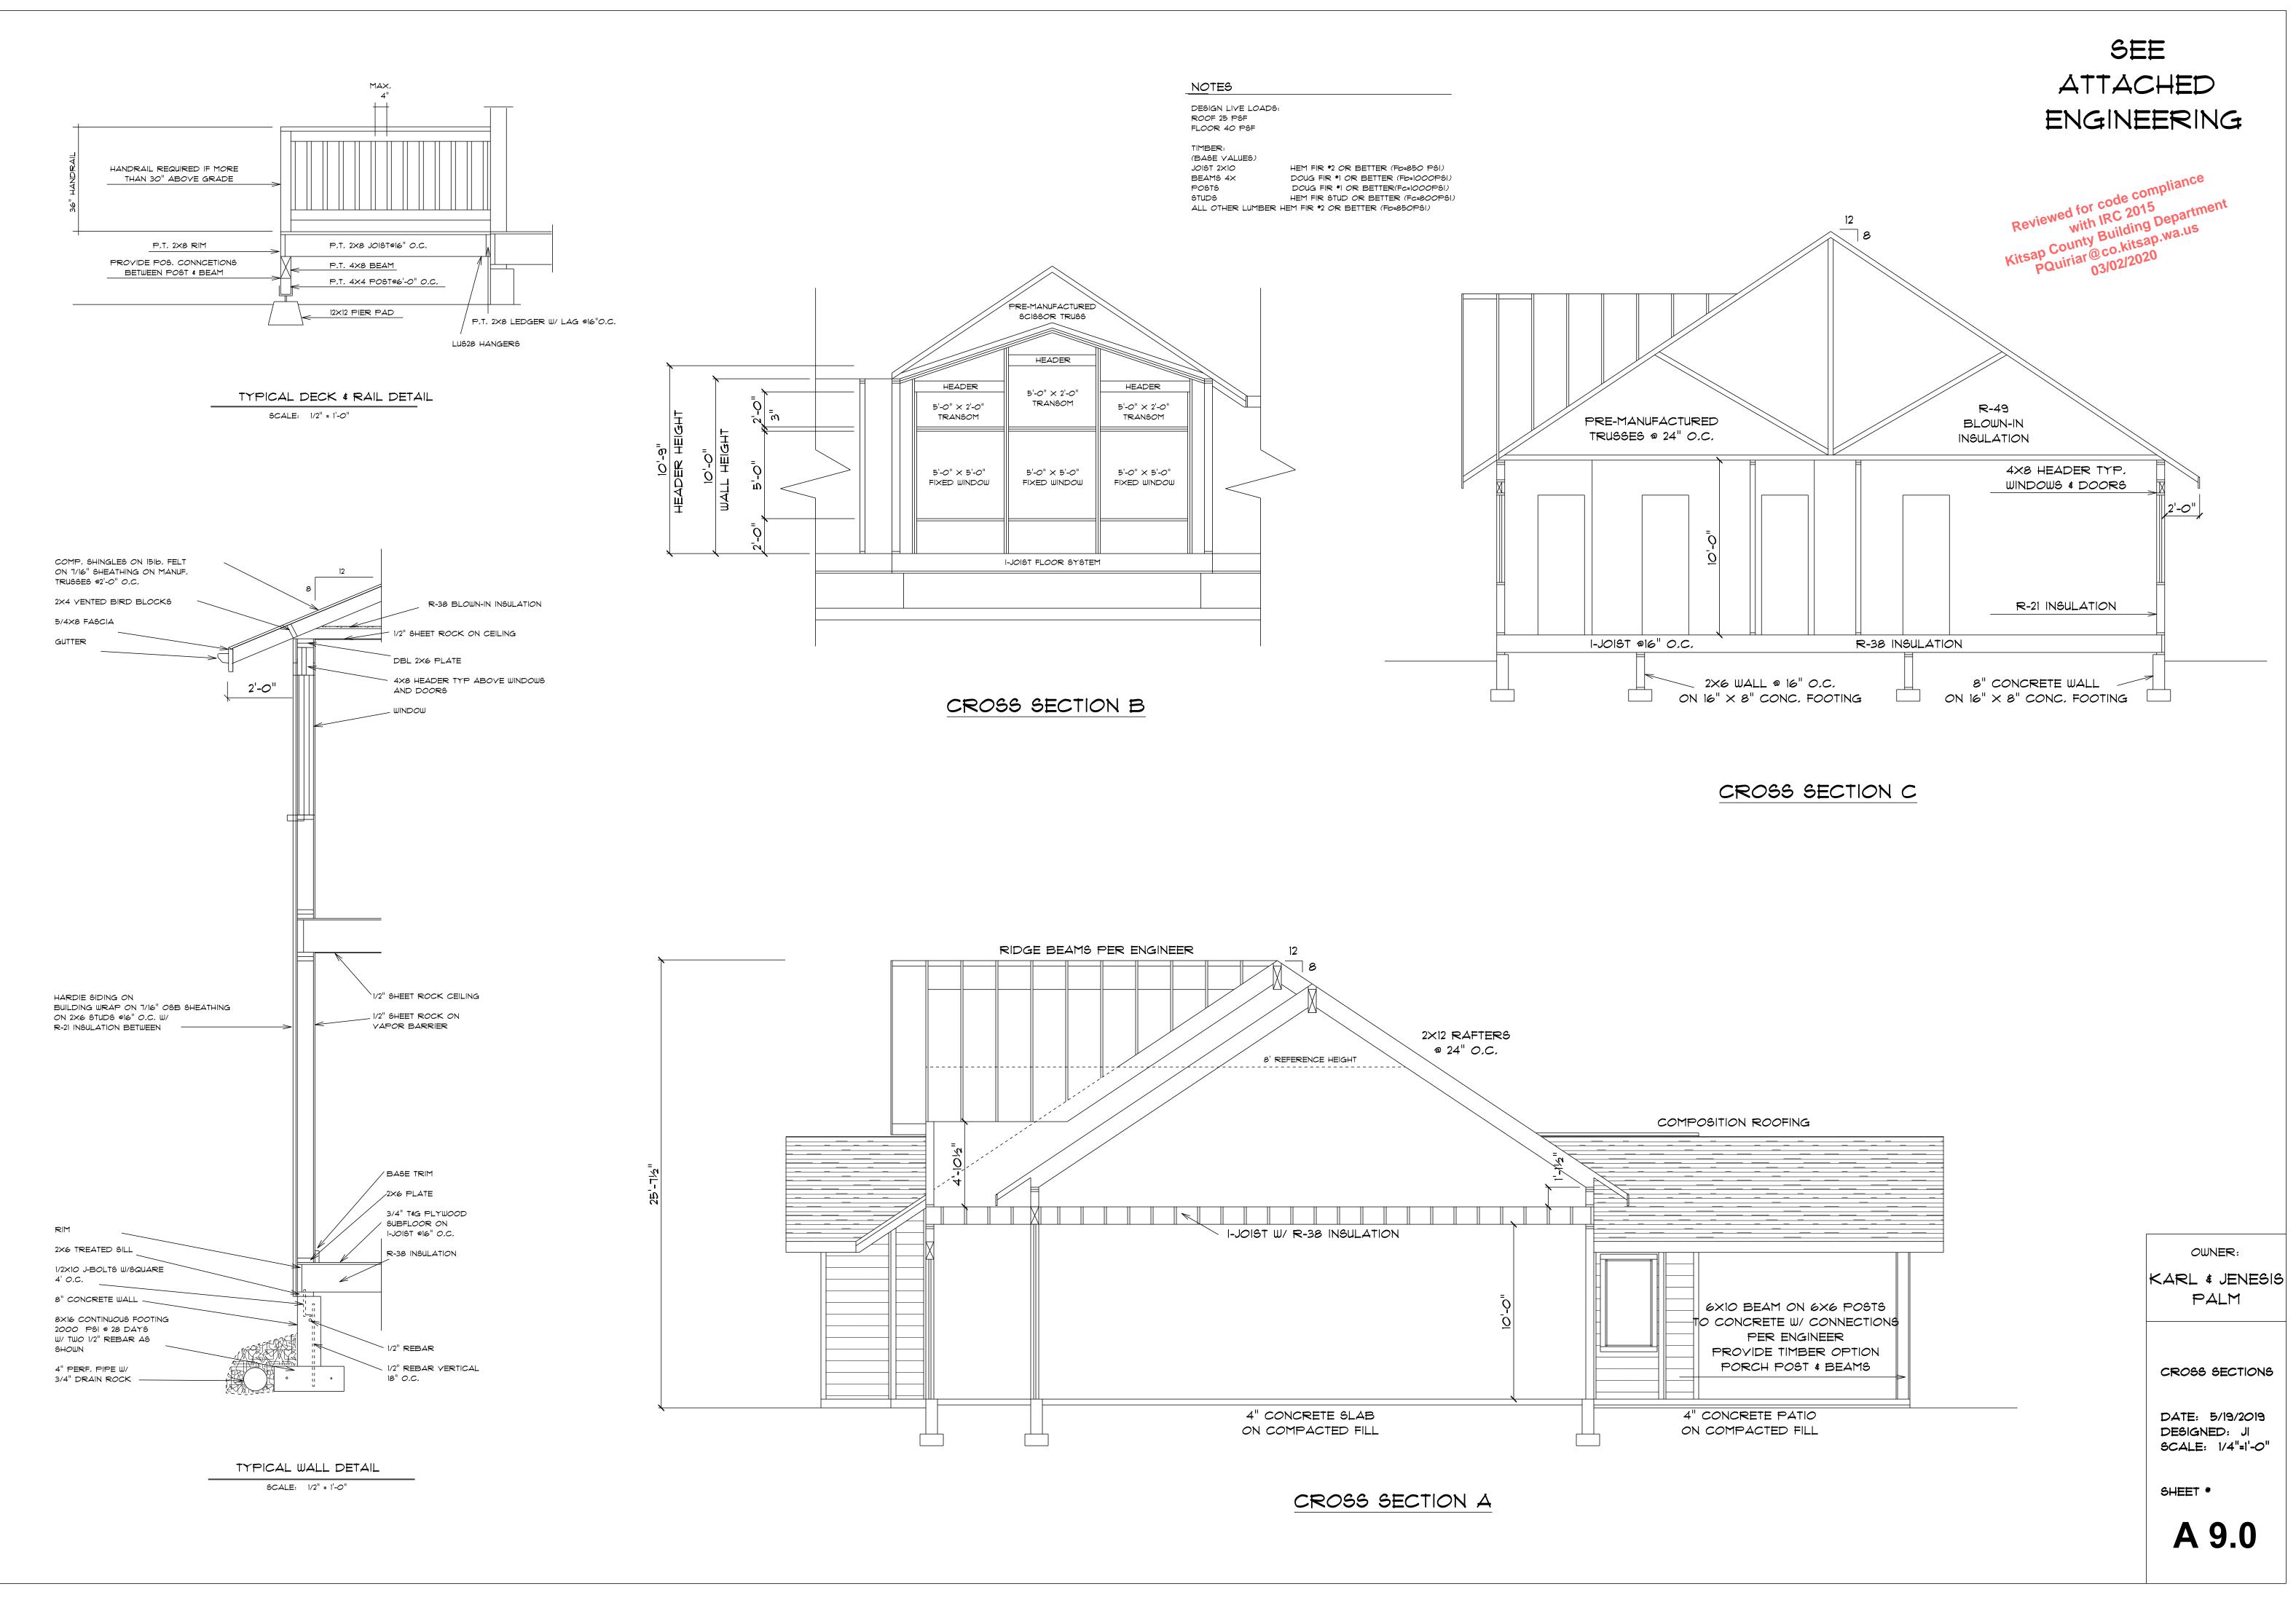

# SEE ATTACHED ENGINEERING

#### ROOF NOTES

1.)PRE MANUFACTURED TRUSSES \$ 2×12 RAFTERS @2'-O" O.C.

2.)7/16"OSB ROOF SHEATHING W/ CLIPS(TYP).

3.)PLYWOOD SHEATHING EXPOSED TO WEATHER SHALL BE C-C EXTERIOR GRADE OR BETTER.

4.)INSTALL HURRICANE CLIPS ON EVERY TRUSS.

5.)INSTALL BIRD BLOCKS AND CONTINUOUS RIDGE YENT,

6.)ATTIC YENTILATION SHALL BE PROVIDED AND EQUAL TO 1/150TH OF THE ATTIC AREA OR 1/300TH PROVIDED 1/2 THE VENTILATION IS PROVIDED AT THE SOFITS OR EAVES AND 1/2 IS 3' ABOVE THE

ROOF YENTILATION

ROOF AREA TO BE VENTED = 3,822 SQ. FT. TOTAL NET FREE VENTILATING AREA (1/300) = 12,74

50% OF VENTING REQ'D AT EAVE = 6.37 (3) 3" HOLES (,1104) = 58 BLOCKS REQ'D

50% OF VENTING REQ'D AT RIDGE = 6.37 STANDARD ROOF JACK (.341 PER) = 19 YENTS REQ'D CONTINUOUS RIDGE VENT (.125/FT) = 51 LINEAL FEET REQ'D FLOOR PLAN