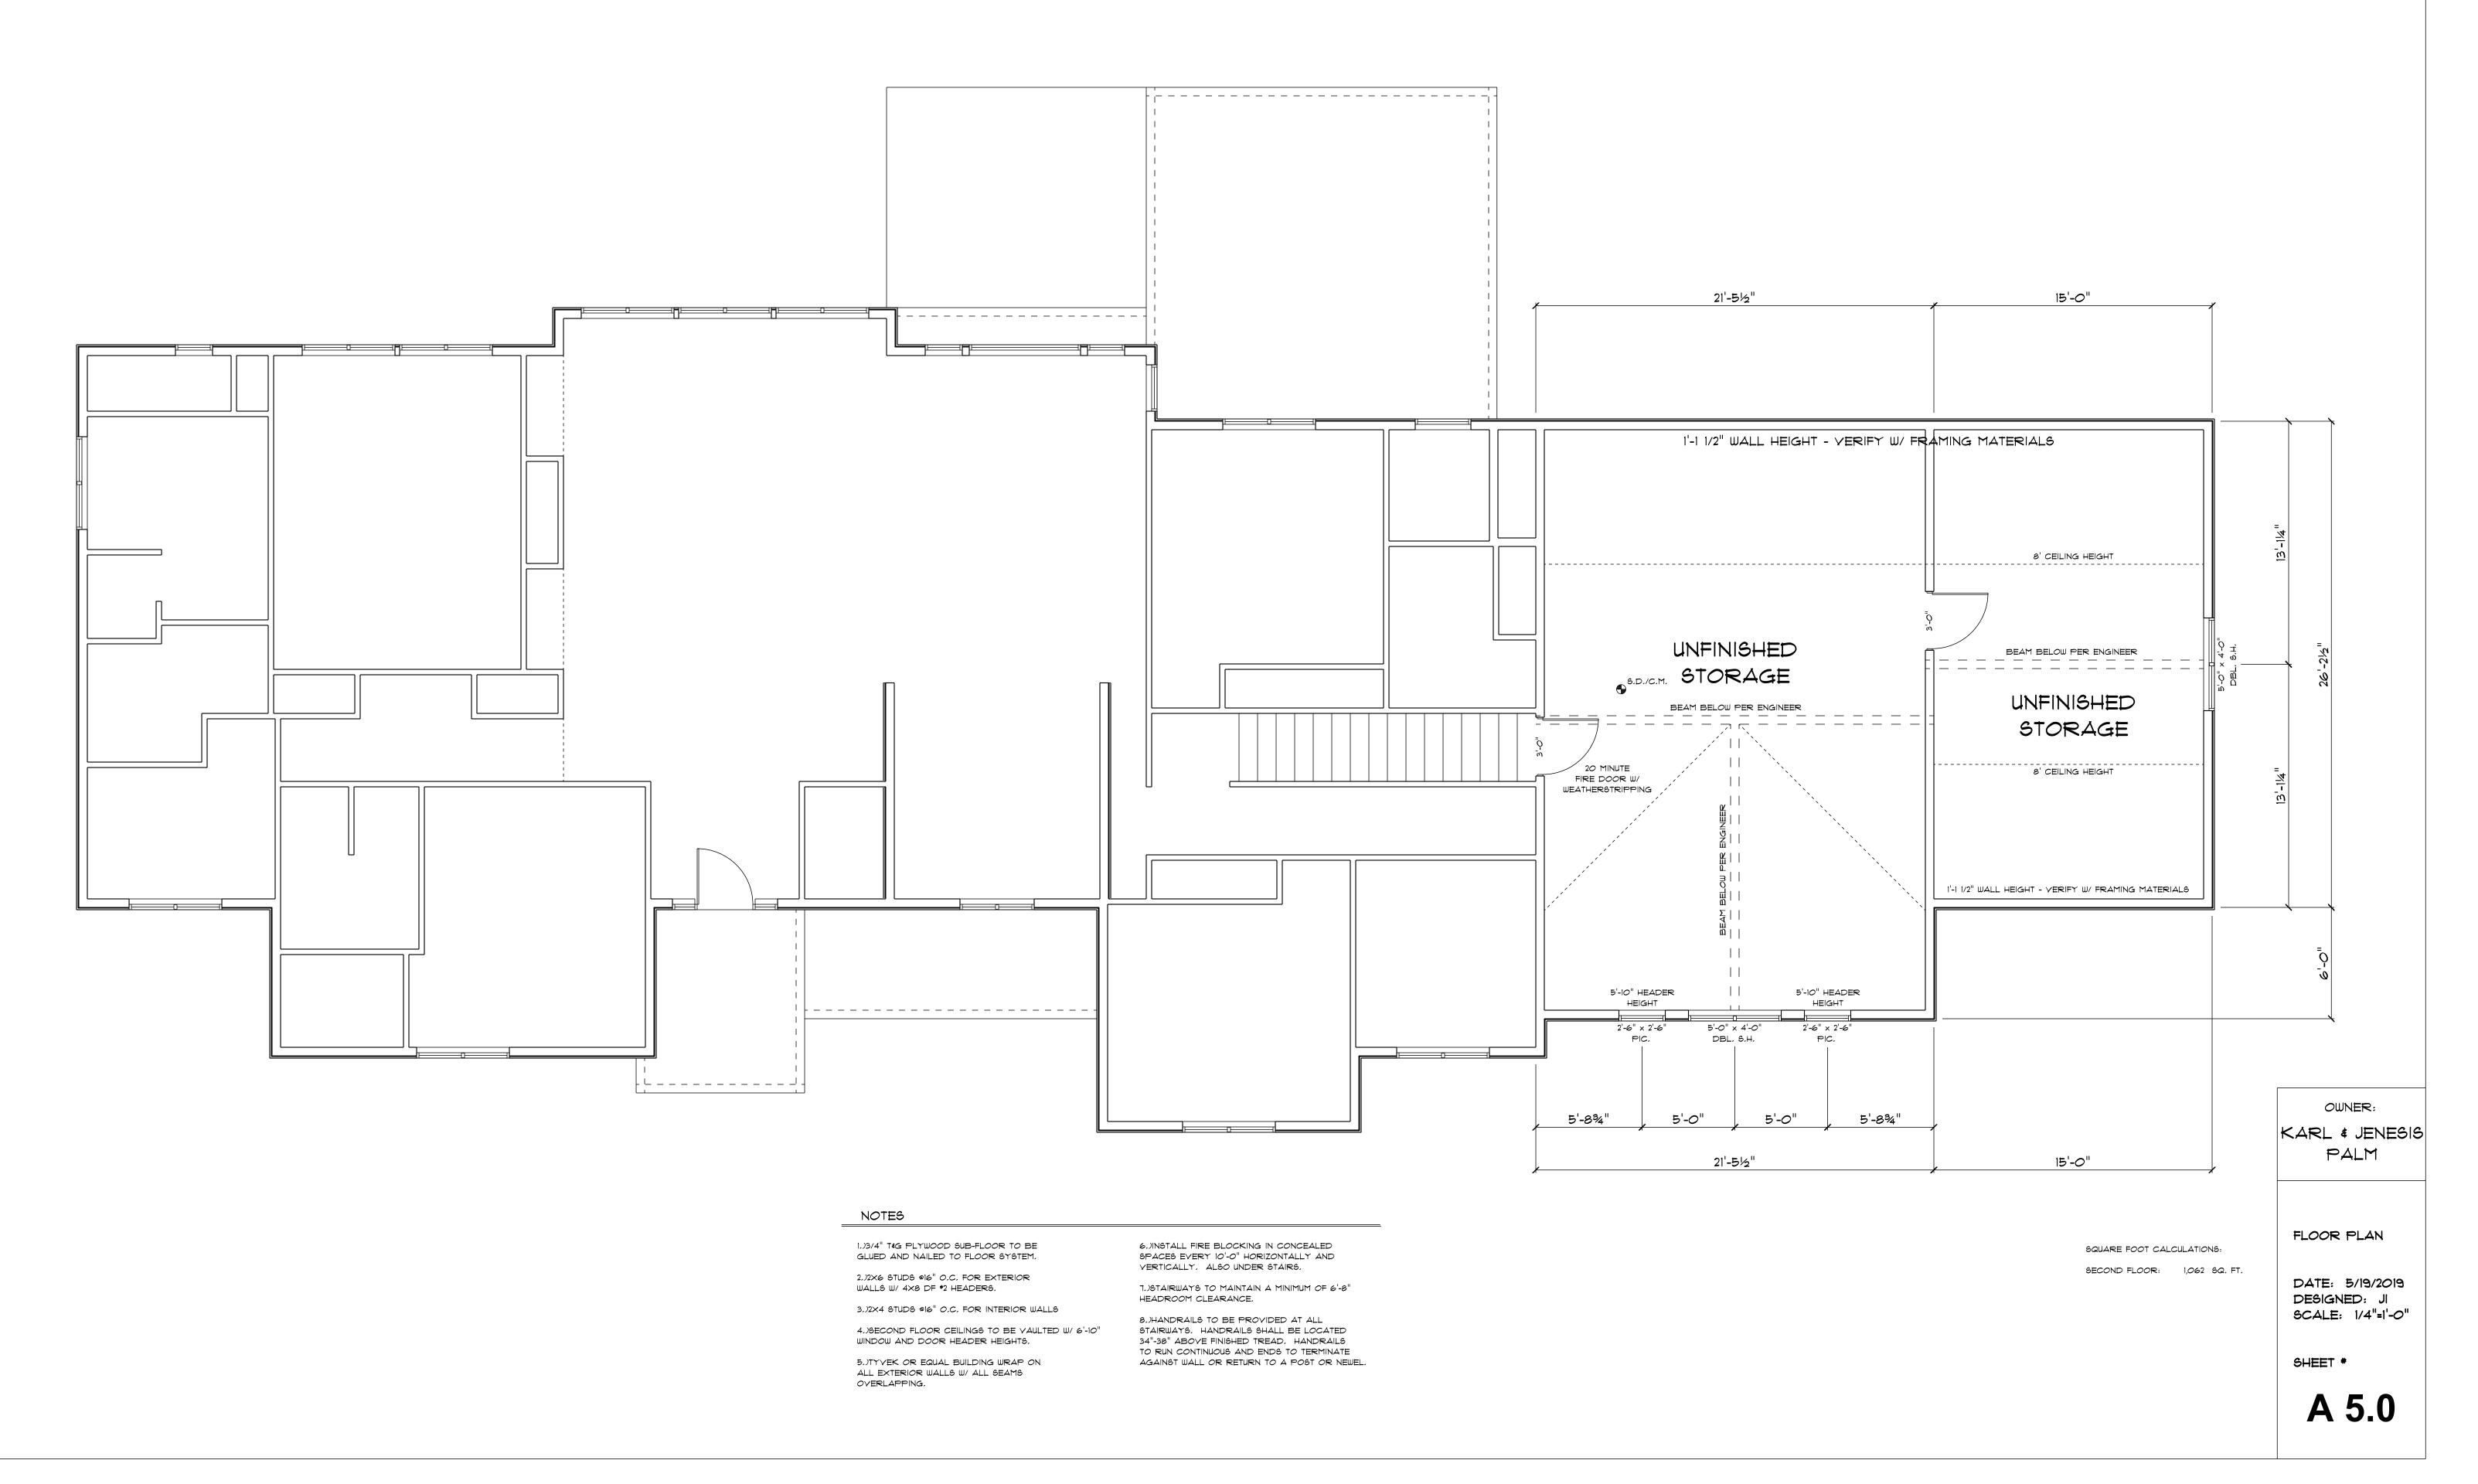

## NOTES:

1.)UNDERFLOOR AREAS MUST BE PROVIDED W/ OPENINGS HAYING A NET AREA OF NOT LESS THAN I SQ. FT. FOR EACH 300 SQUARE FEET OF UNDERFLOOR AREA, OPENINGS SHALL BE EQUALLY SPACED AND LOCATED ON AT LEAST 2 SIDES. THEY SHALL BE COVERED W/ CORROSION RESISTANT WIRE MESH W/ OPENINGS OF 1/3" IN DIMENSION,

### CRAWL SPACE YENTILATION CALCS .:

1 SQ, FT, VENTILATION PER 300 SQ. FT. FLOOR AREA 2,760 FLOOR AREA = 9.2 SQ, FT, REQUIRED (II) 16"X8" FOUNDATION VENTS

> Y = YENT LOCATIONS CONFIRM WITH ENGINEERING

OWNER: KARL & JENESIS PALM