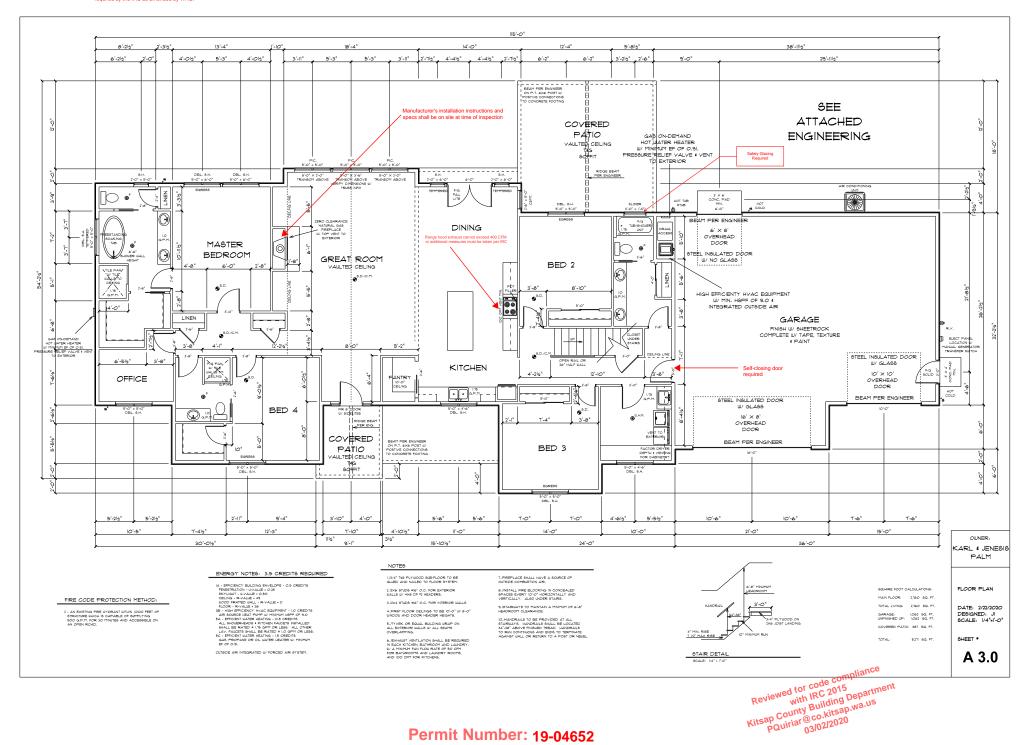

ROOF YENTILATION

ROOF AREA TO BE VENTED = 3,822 SQ. FT. TOTAL NET FREE VENTILATING AREA (1/300) = 12,74

50% OF VENTING REQ'D AT EAVE = 6.37 (3) 3" HOLES (,1104) = 58 BLOCKS REQ'D

50% OF VENTING REQ'D AT RIDGE = 6.37 STANDARD ROOF JACK (.341 PER) = 19 YENTS REQ'D CONTINUOUS RIDGE VENT (.125/FT) = 51 LINEAL FEET REQ'D FLOOR PLAN