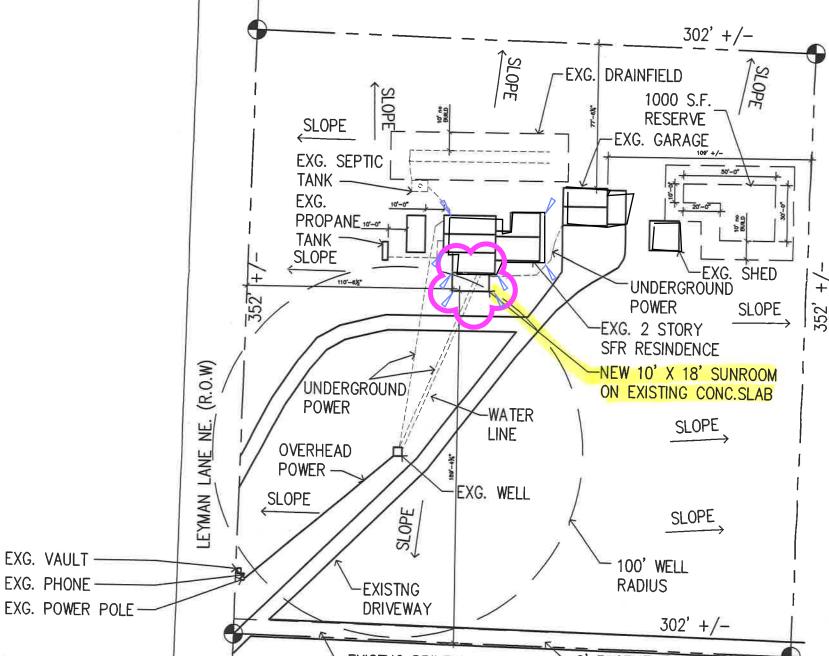

-EXISTNG DRIVEWAY

-8' EASEMENT

| BUILDING D                                                                                               | ATA                          | SITE PLAN | SCAL                           | E : 1" =50'-0" |  |  |  |  |
|----------------------------------------------------------------------------------------------------------|------------------------------|-----------|--------------------------------|----------------|--|--|--|--|
| SCOPE OF WORK:<br>OWNER:<br>SITE ADDRESS:                                                                | JEFF THOMAS                  | 40        | SITE AREA:<br>ZONING:<br>DATE: | RP<br>10-17-19 |  |  |  |  |
|                                                                                                          | 272702-3-003-20              | poroni    | RVSD<br>DRAWING BY:            | ERIC PERKINS   |  |  |  |  |
| NOTES:<br>1. INFORMATION ON THIS SITE PLAN IS FOR NEW SUN                                                | 360-509-5405<br>Cric Perhana |           |                                |                |  |  |  |  |
| 2. SEE SHORT PLAT AND SEPTIC / SEWER DESIGNS FOR ADDITIONAL INFORMATION. SITE INFO PROVIDED BY OWNER.    |                              |           |                                |                |  |  |  |  |
| 3. SITE INFO OBTAINED FROM KITSAP COUNTY CAD FILE, KITSAP COUNTY PARCEL DETAILS AND PERSONAL SITE VISIT. |                              |           |                                |                |  |  |  |  |

4.LEGAL DESCRIPTION - W1/2 E1/2 NE1/4 SW1/4 EXC N 1000FT THOF & EXCEPT THE WEST 30 FEET FOR RIGHT OF WAY PER RESOLUTION NO. 031-1997; SITUATE IN KITSAP COUNTY, WASHINGTON; ALSO SUBJECT TO EASEMENTS OF RECORD.