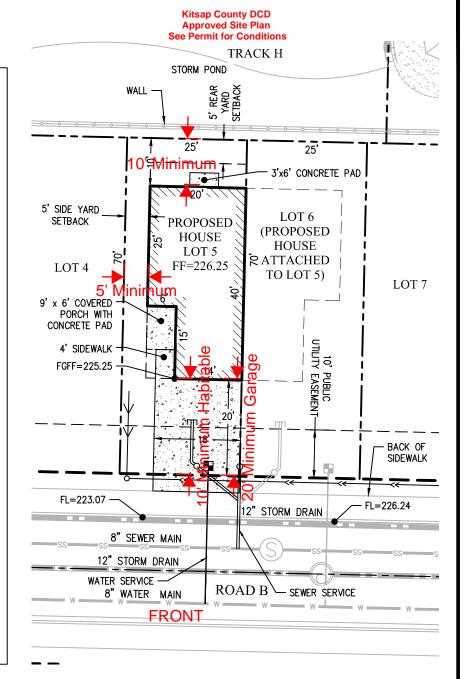

**LOT 5 SITE PLAN** 

RED BARN LANE PLAT / PBD

Portion of the Northeast Quarter of the Southwest Quarter Section 15, Township 25 North, Range 1 East, W.M., in Kitsap County, Washington FOR:

ENVISION Attn: Greg Bradford 10829 NE 68th Street, Suite B Kirkland, WA 98033 (209) 606-5721

SCALE: 1"=20' DATE: Sept. 9, 2020 PROJECT NUMBER

19-10507

Permit Number: 20-04896