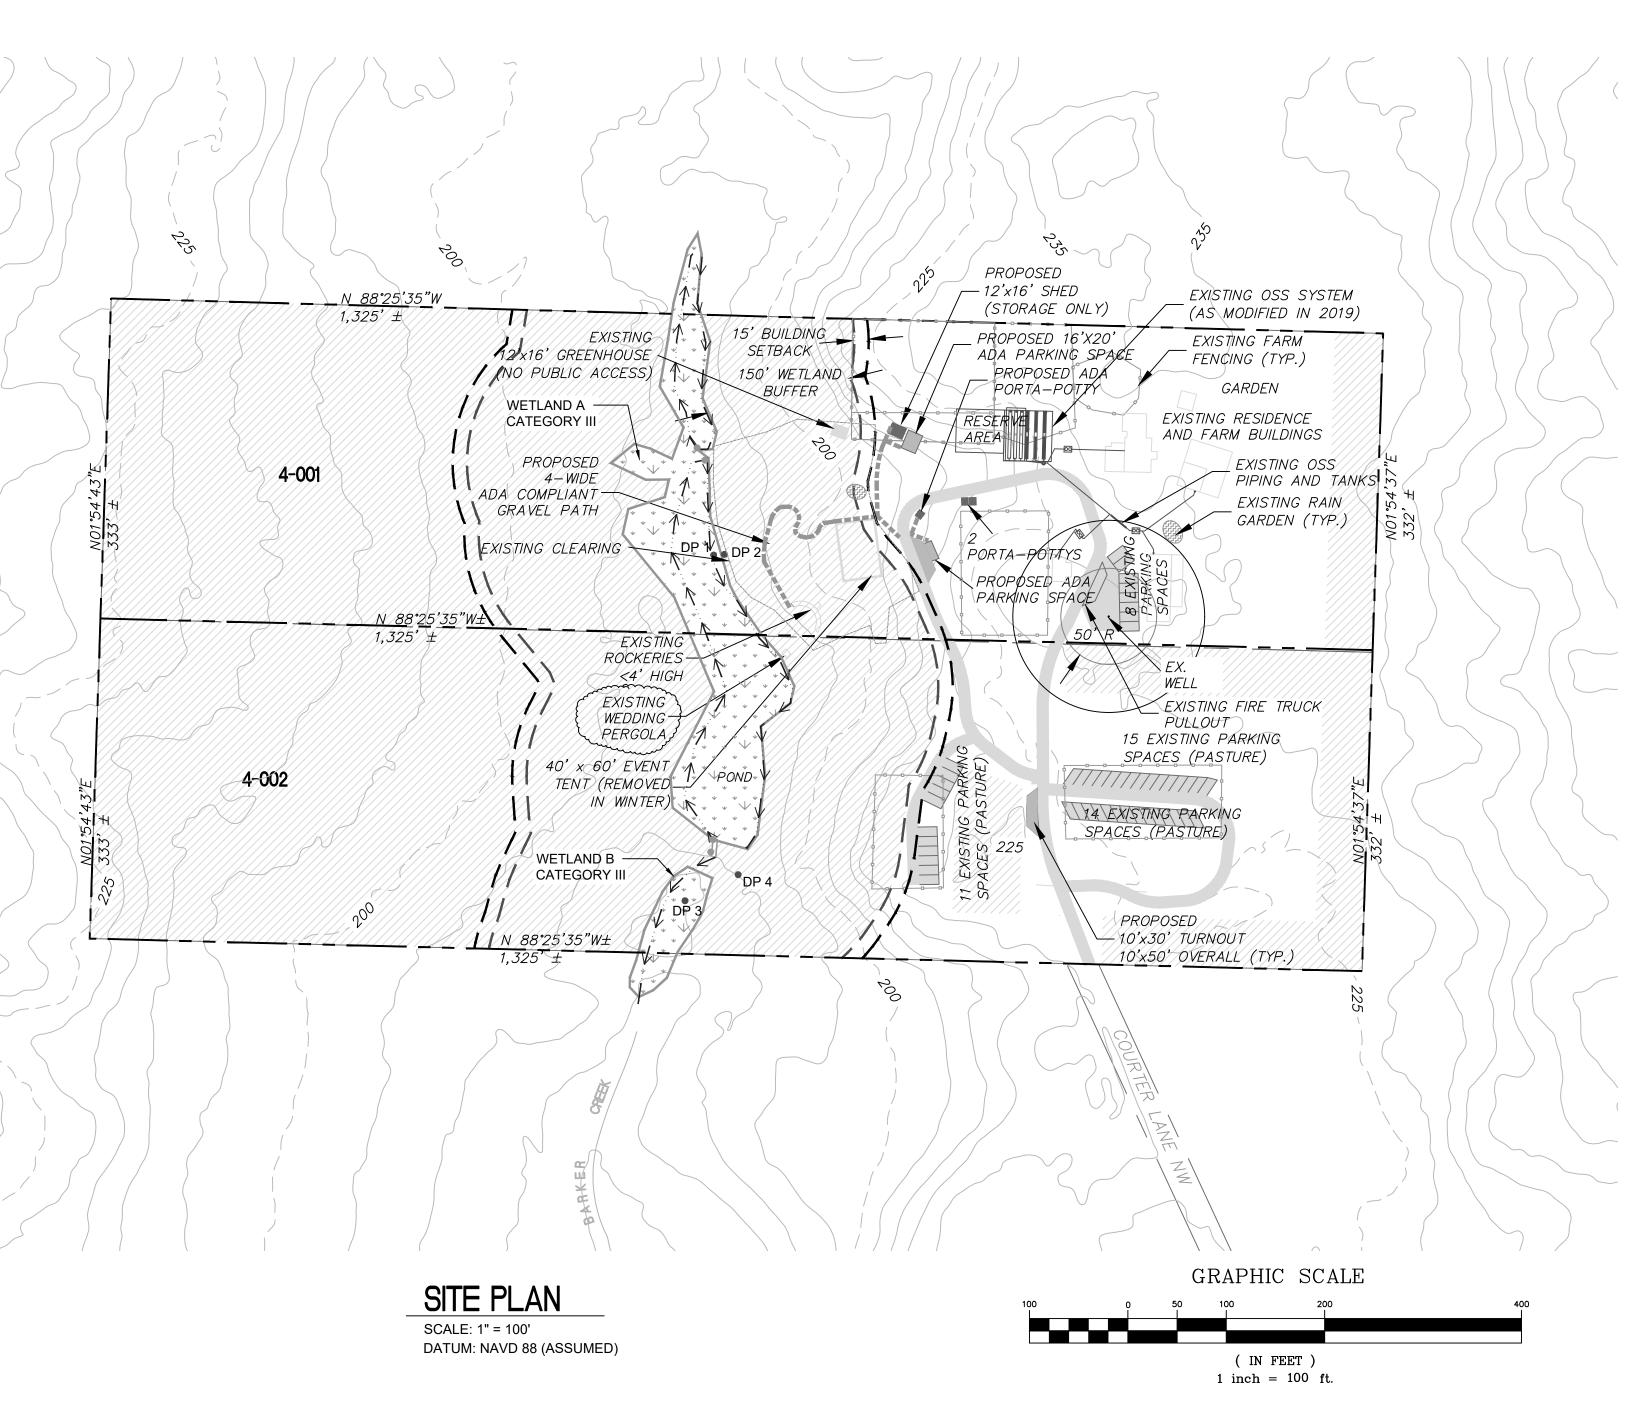

Kitsap County DCD Approved Site Plan See permit for conditions

# COURTER COUNTRY FARM SECTION 10, TOWNSHIP 25N, RANGE 1E

### SITE DATA

SITE ADDRESS:

PROPERTY OWNER: **KEVIN & DENISE COURTER** 

PARCEL NO. 102501-4-001-2005

102501-4-002-2004

3,264 sf (0.4%) **NEW IMPERVIOUS AREA: EXISTING IMPERVIOUS AREA:** 32,880 sf (3.9%) TOTAL IMPERVIOUS AREA: 36,144 sf (4.1%)

3,500 sf +/- (0.08 AC) EXISTING LANDSCAPING AREA: 1,000 sf +/- (0.02 AC) PROPOSED LANDSCAPING AREA: EXISTING PASTURE AREA: DESIGNATED NATIVE VEGETATION AREA: 582,146 sf (13.36 AC) = 66%

PARCEL AREA (2 PARCELS TOTAL):

67,466 sf +/-(1.55 AC)

882,526 sf (20.26 AC)

12000 COURTER LANE NW

POULSBO, WA 98370

#### PLAN NOTES

THIS MAP DOES NOT REPRESENT A SURVEY. -SITE BOUNDARIES, AERIAL IMAGERY, OFFSITE STREAM LOCATION AND LIDAR TOPOGRAPHY OBTAINED FROM KITSAP COUNTY PUBLIC

-SITE PLAN DETAILS PROVIDED BY OWNER. -WETLAND BOUNDARY, DATA POINTS, AND BUFFER PROVIDED BY SOUNDVIEW CONSULTANTS, LLC.

-OSS SYSTEM AND EX. BUILDINGS PROVIDED BY DAVE'S SEPTIC SERVICE. -FARM FENCING AND RAIN GARDENS PROVIDED BY KITSAP CONSERVATION DISTRICT, AS MODIFIED BY OWNER.

#### **LEGEND**

PROPOSED GRAVEL SURFACE

NATIVE VEGETATION RETENTION

EXISTING GRAVEL DRIVE DISPERSION FLOWPATH EX. STORM DRAIN (NEW IMPERVIOUS) EX. RAIN GARDEN SPOT ELEVATION 226.0 ADA COMPLIANT PATH -----PROPOSED IMPERVIOUS SURFACE

EX. FARM FENCING DATA POINTS (WETLAND) WETLAND 150-FT WETLAND BUFFER 15-FT BUILDING SETBACK

STREAM

LOVING ENGINEERING & CONSULTING, P.S. INC P.O. BOX 13 PORT GAMBLE, WA 98364

(360) 471-6975 ahmis@lovingengineering.com