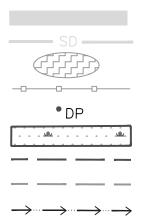

#### **LEGEND**

PROPOSED GRAVEL SURFACE

NATIVE VEGETATION RETENTION

EXISTING GRAVEL DRIVE DISPERSION FLOWPATH EX. STORM DRAIN (NEW IMPERVIOUS) EX. RAIN GARDEN SPOT ELEVATION 226.0 ADA COMPLIANT PATH -----PROPOSED IMPERVIOUS SURFACE

EX. FARM FENCING DATA POINTS (WETLAND) WETLAND 150-FT WETLAND BUFFER 15-FT BUILDING SETBACK

STREAM

LOVING ENGINEERING & CONSULTING, P.S. INC P.O. BOX 13 PORT GAMBLE, WA 98364

(360) 471-6975 ahmis@lovingengineering.com