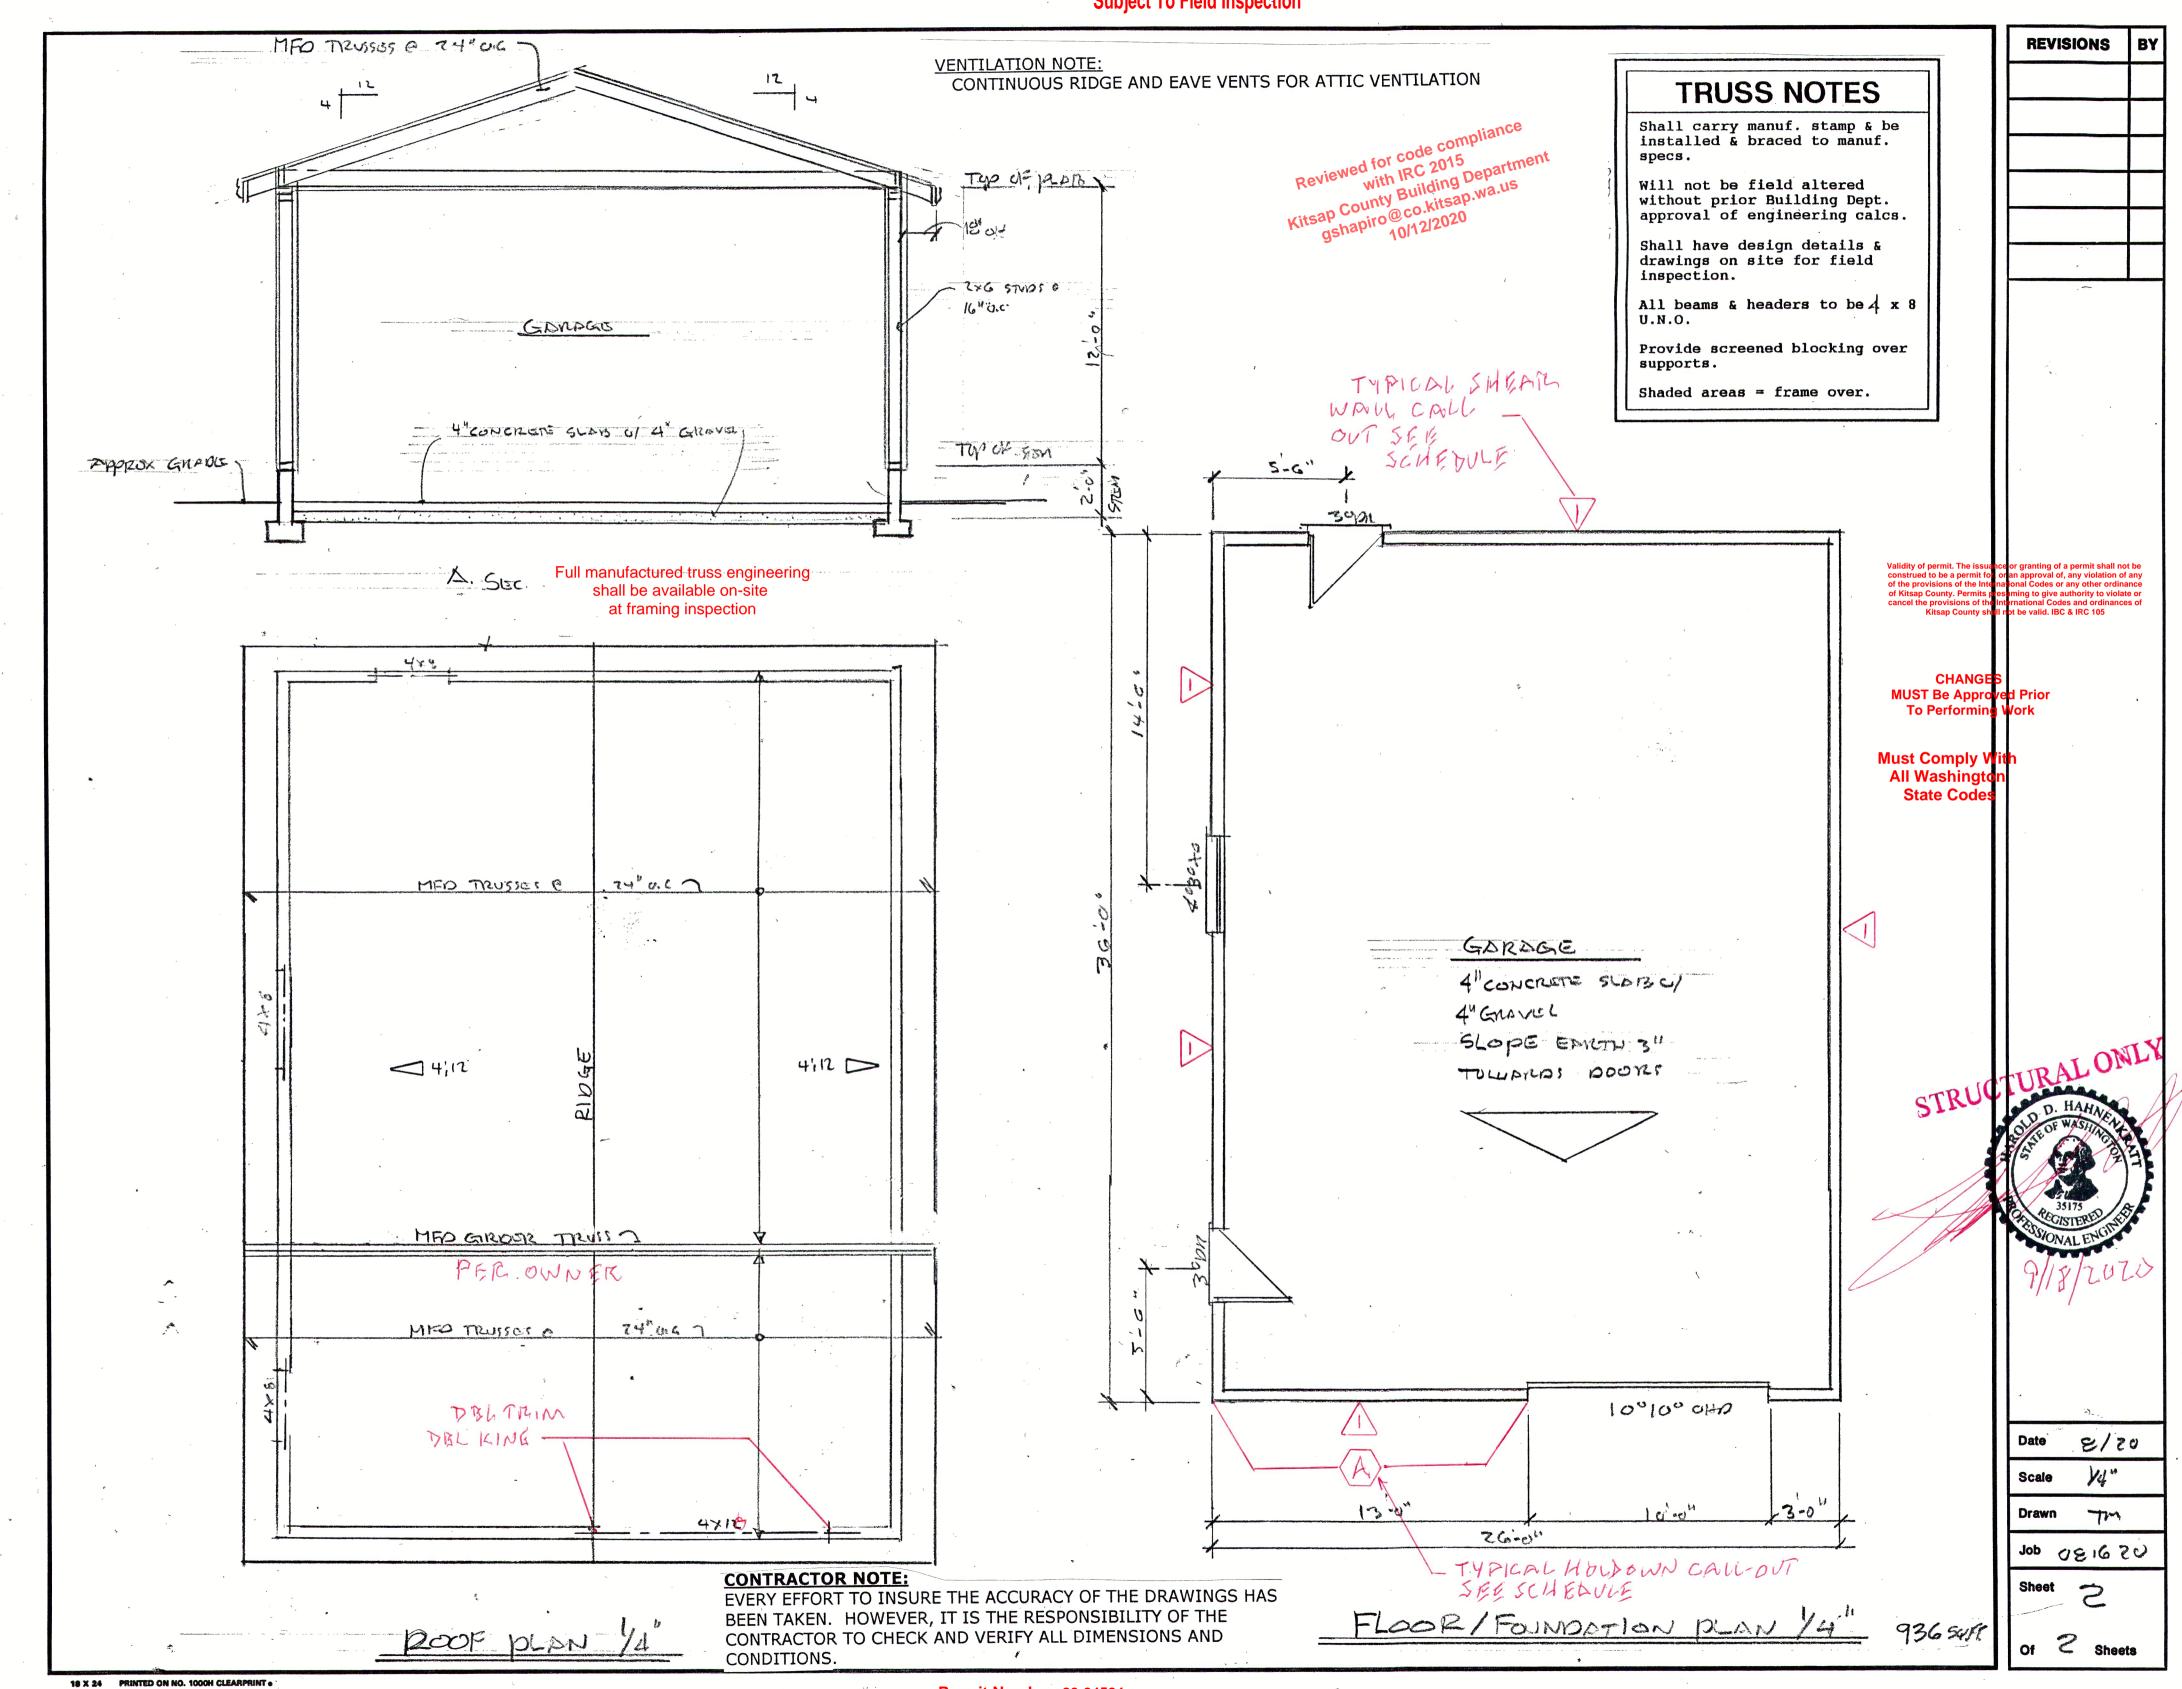

**REVISIONS** HOUSE NUMBER OR ADDRESS TO BE POSTED AND PLAINLY VISIBLE FROM STREET FRONTING STRUCTURE FOR PERMIT **Subject To Field Inspection** Wed for code compliance
with IRC 2015
With IRC 2015
With Building Department
Building Department
County Building Department
Witsap County Building Department
Good County Building Department
Walldity of permit construed to of the reconstrued t Reviewed for code compliance Full manufactured truss engineering shall be available on-site at framing inspection MUST Be Approved Prior To Performing Work Must Comply With All Washington REAR ELEVATION 3/16" State Codes PROBULL LEFT FLEVATION 12 RIGHT ELEVATION 1/2" TOP OF PLATE 65/3 Scale As Chona TV) OF STOM Custom Home & Stock Plans Appnov Groves Drawn TM FINISHODEL DOLPHIN QUEST **CONTRACTOR NOTE:** Job 081670 EVERY EFFORT TO INSURE THE ACCURACY OF THE DRAWINGS HAS HOME DESIGN FRONT ELEVATION 1/4" BEEN TAKEN. HOWEVER, IT IS THE RESPONSIBILITY OF THE Sheet Tim Moore CONTRACTOR TO CHECK AND VERIFY ALL DIMENSIONS AND (360) 754-4476 dqhomedesign@aol.com cell (360) 970-9 1522 S.W. Kelly Ave., Chehalis, WA 98532 cell (360) 970-9118 CONDITIONS. of Z Sheets 18 X 24 PRINTED ON NO. 1000H CLEARPRINT .