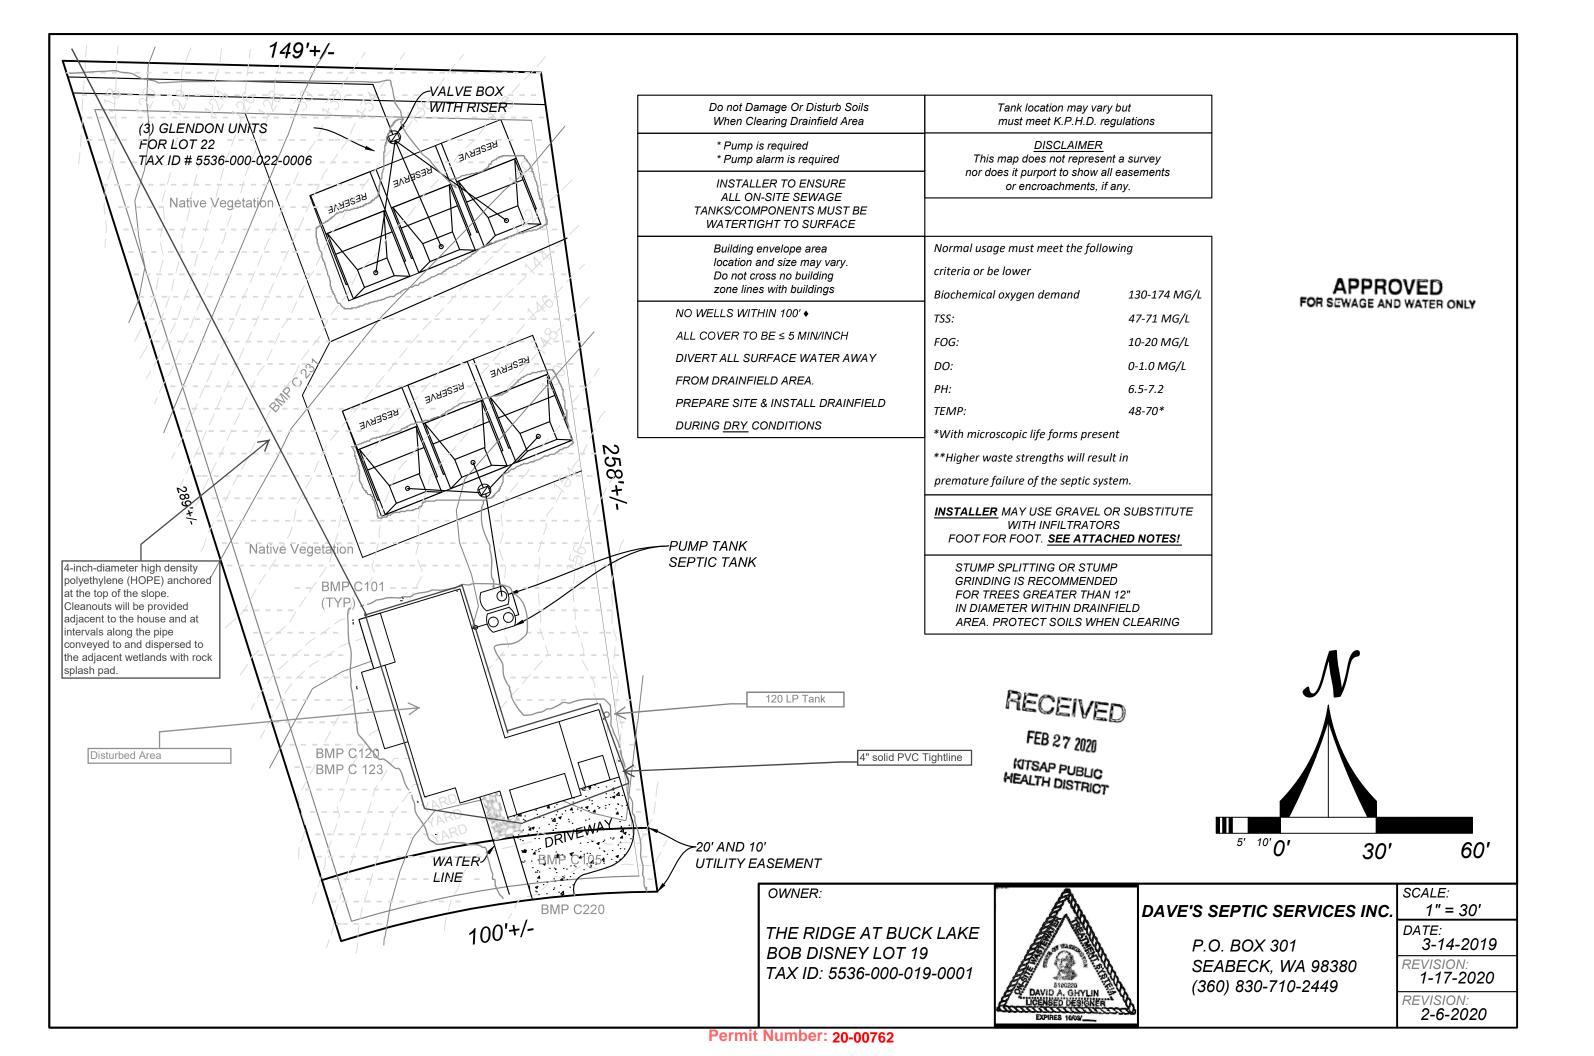

Kitsap Public Health District
Permit Number: 20-00762

| DRINKING WATER                                   | r & Onsi          | TE <b>S</b> EWAG           | E SYSTEM                                                                | 1 SPECIFIC        | CATION                                                 | SHEET                                     | !              |              | Tax Account Number                          |                | }           |
|--------------------------------------------------|-------------------|----------------------------|-------------------------------------------------------------------------|-------------------|--------------------------------------------------------|-------------------------------------------|----------------|--------------|---------------------------------------------|----------------|-------------|
| A. DRINKING WA                                   | TER SUPPI         | LY INFORM                  | ATION                                                                   |                   |                                                        |                                           |                |              |                                             |                |             |
| Proposed Public Private                          |                   |                            | System Name PENNSANA ASSESSOR TAX ACCOUNT NUMBERS 1                     |                   |                                                        |                                           |                |              |                                             |                |             |
| L Existing                                       | Indi<br>2-P:      | ividual                    | Water Conn.                                                             | ection 1 (Parce   | i with well)                                           |                                           | Water          | r Connectioi | n 2 (Parcel connected to                    | vveiij         |             |
|                                                  |                   |                            | <u> </u>                                                                | <del></del>       |                                                        |                                           |                |              |                                             |                |             |
| B. SOIL EVALUATI                                 | ON PROFI          | LES                        |                                                                         | C 1 1             |                                                        |                                           |                |              |                                             |                |             |
|                                                  |                   |                            | Ex                                                                      |                   |                                                        | UST CORRELATE V<br>ES, WATER TABLI        |                |              | RESTRICTIVE LAYER                           |                |             |
| Soil Log #:                                      |                   |                            | SOIL LOG #2                                                             |                   |                                                        | Soil Log                                  | s #3           |              | Soil l                                      | .og #4         |             |
| 0-17 Brown fine to compaction noils. Soil type 4 | loam<br>nottled   | 0-17 Bro                   | action m                                                                | loam<br>nottled   | 0-17 Brown fine lot to compaction mosoils. Soil type 4 |                                           | ne lo<br>n mot | am<br>ttled  | Downslope Sid                               | e Measurements |             |
|                                                  | _                 |                            | <b>., p.</b> .                                                          |                   |                                                        | Joan type                                 |                | £ .          | FEB 27 20<br>TOTSAH PUB<br>TEAUTH DIST      | 120<br>31.10   |             |
| C. DAILY FLOW - 1                                | ANKAGE-           | - TREATMI                  | ENT                                                                     |                   |                                                        |                                           |                |              |                                             |                |             |
| DESIGNED MAX SEWAGE F                            | LOW               | Trash/:                    | SEPTIC/PUMP                                                             | TANKS             |                                                        | A                                         | ADVANC         | ED TREATM    | MENT INFORMATION                            |                |             |
| 360 <sub>Gal</sub>                               | lons Per Day      | <u>Type</u><br>☐ Trash Tai | <u>Size (ga</u><br>nk                                                   | I) <u>QTY</u>     |                                                        | orietary Advan<br><sub>urer:</sub> Glendo |                | iofilters    |                                             | ROVE           | D           |
| PROPOSED RESIDENTIAL BE                          | DROOMS            | Septic Ta                  | nk 1000                                                                 | 1                 | Model:                                                 |                                           |                | F            | OR SEWAGE                                   | AND WAT        | FER ONL     |
| Maximum PROPOSED TREATMENT LEV                   | m Bedrooms<br>/EL | Pump Tai                   |                                                                         |                   |                                                        | -Proprietary A                            | dvance         | d Treatme    | ent                                         |                | <del></del> |
| TL Q                                             |                   | ☐ Other                    |                                                                         | _                 | Device Typ                                             | e:                                        |                |              |                                             |                |             |
| D DISDEBSAL CON                                  | ADONENT           | CONCTRU                    | CTION                                                                   |                   |                                                        |                                           |                |              |                                             |                |             |
| D. DISPERSAL CON DISPERSAL COMPONENT SI          |                   | CONSTRUC                   | CHON                                                                    |                   |                                                        |                                           |                | -            | TRENCH CONSTRUCTION                         | M PROEILE      |             |
| Hydraulic Loading<br>Rate of Dispersal Area      | 6                 |                            | E. Ac                                                                   | A. Slope in Pr    | <b>→</b>                                               |                                           |                |              | nt Slope in Primary:                        | 0.40           | _%          |
| Minimum Dispersal<br>Area (Sq. Ft.) In Primar    | y: <u>60</u>      | 0                          |                                                                         | D. Trench         |                                                        |                                           |                |              | num Trench Depth:<br>ope Side Measurements) |                | Inches      |
| Minimum Linear<br>Feet or Dimensions:            | <del></del>       |                            |                                                                         | Dispers<br>Compon | 1 1                                                    | B. Maximum<br>Trench dep<br>inch          |                | C. Vertica   | al Separation:                              | 12             | inches      |
| DISTRIBUTION METHOD                              |                   |                            |                                                                         |                   |                                                        | Infiltrative                              |                |              |                                             |                |             |
| Gravity Distribution                             |                   |                            |                                                                         |                   |                                                        | Surface                                   |                | D. Trench    | n Width:                                    |                | inches      |
| Pressure Distribution                            |                   |                            | Native Soil                                                             |                   |                                                        | C. Vertical                               | ,              |              |                                             |                |             |
| ☐ Drip Irrigation  ✓ Other: Glendon              | Biofilters        | <br>  [-                   | Separation 12 inches  Restrictive Layer OR Highest Seasonal Water Table |                   |                                                        | E. Additional Cover Required:             |                | inches       |                                             |                |             |
|                                                  |                   | 1 .                        |                                                                         |                   |                                                        |                                           | النن           |              |                                             |                |             |

### Easements, Buffers and Open Spaces

Indicate the location and dimensions of all easements, buffers and open spaces in relation to property lines, structures and OSS components.

# SHOW ALL PROPOSED PROPERTY IMPROVEMENTS

### Structures and/or Building Envelopes

Indicate the location, dimensions, and clearing limits of all proposed structures and/or building envelopes in relation to property lines, other structures, easements, wells, and OSS components. Include all required setbacks from property lines and other structures.

### Wells and 100' Well Radii

Indicate the location of all proposed wells and their respective 100' well radii. Include all primary and reserve drainfield areas on adjacent properties within the 100' well radius.

### On-Site Sewage System (OSS) Components

Indicate the location and dimensions of all proposed OSS components, including septic tanks, pump tanks, pre-treatment units, primary drainfields and reserve drainfields. Indicate the direction and degree of slopes of the primary and reserve drainfield areas, and identify the 10-foot "no-build" zones surrounding them include at least two reference distances to property lines.

### Storm/Surfacewater Drainage Systems

Indicate the location and dimensions of all proposed infiltration systems, stormwater ponds, drainage ditches, below grade pipes and easements.

## Roads, Driveways, Parking Areas and Sidewalks

Indicate the location, dimensions, surfacing materials, and clearing limits of all proposed roads, driveways, parking areas, sidewalks and easements.

### Water and Utility Lines

Indicate the location of all proposed water lines, sewer lines, and utility lines.