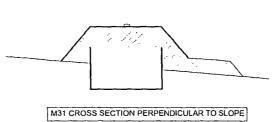

Kitsap Public Health District
Permit Number: 20-00762

| DRINKING WATER                                   | r & Onsi          | TE <b>S</b> EWAG           | E SYSTEM                                                                | 1 SPECIFIC        | CATION                                                 | SHEET                                     | !              |              | Tax Account Number                          |                | }           |
|--------------------------------------------------|-------------------|----------------------------|-------------------------------------------------------------------------|-------------------|--------------------------------------------------------|-------------------------------------------|----------------|--------------|---------------------------------------------|----------------|-------------|
| A. DRINKING WA                                   | TER SUPPI         | LY INFORM                  | ATION                                                                   |                   |                                                        |                                           |                |              |                                             |                |             |
| Proposed Public Private                          |                   |                            | System Name PENNSANA ASSESSOR TAX ACCOUNT NUMBERS 1                     |                   |                                                        |                                           |                |              |                                             |                |             |
| L Existing                                       | Indi<br>2-P:      | ividual                    | Water Conn.                                                             | ection 1 (Parce   | i with well)                                           |                                           | Water          | r Connectioi | n 2 (Parcel connected to                    | vveiij         |             |
|                                                  |                   |                            | <u> </u>                                                                | <del></del>       |                                                        |                                           |                |              |                                             |                |             |
| B. SOIL EVALUATI                                 | ON PROFI          | LES                        |                                                                         | C 1 1             |                                                        |                                           |                |              |                                             |                |             |
|                                                  |                   |                            | Ex                                                                      |                   |                                                        | UST CORRELATE V<br>ES, WATER TABLI        |                |              | RESTRICTIVE LAYER                           |                |             |
| Soil Log #:                                      |                   |                            | SOIL LOG #2                                                             |                   |                                                        | Soil Log                                  | s #3           |              | Soil l                                      | .og #4         |             |
| 0-17 Brown fine to compaction noils. Soil type 4 | loam<br>nottled   | 0-17 Bro                   | action m                                                                | loam<br>nottled   | 0-17 Brown fine lot to compaction mosoils. Soil type 4 |                                           | ne lo<br>n mot | am<br>ttled  | Downslope Sid                               | e Measurements |             |
|                                                  | _                 |                            | <b>., p.</b> .                                                          |                   |                                                        | Joan type                                 |                | £ .          | FEB 27 20<br>TOTSAH PUB<br>TEAUTH DIST      | 120<br>31.10   |             |
| C. DAILY FLOW - 1                                | ANKAGE-           | - TREATMI                  | ENT                                                                     |                   |                                                        |                                           |                |              |                                             |                |             |
| DESIGNED MAX SEWAGE F                            | LOW               | Trash/:                    | SEPTIC/PUMP                                                             | TANKS             |                                                        | A                                         | ADVANC         | ED TREATM    | MENT INFORMATION                            |                |             |
| 360 <sub>Gal</sub>                               | lons Per Day      | <u>Type</u><br>☐ Trash Tai | <u>Size (ga</u><br>nk                                                   | I) <u>QTY</u>     |                                                        | orietary Advan<br><sub>urer:</sub> Glendo |                | iofilters    |                                             | ROVE           | D           |
| PROPOSED RESIDENTIAL BE                          | DROOMS            | Septic Ta                  | nk 1000                                                                 | 1                 | Model:                                                 |                                           |                | F            | OR SEWAGE                                   | AND WAT        | FER ONL     |
| Maximum PROPOSED TREATMENT LEV                   | m Bedrooms<br>/EL | Pump Tai                   |                                                                         |                   |                                                        | -Proprietary A                            | dvance         | d Treatme    | ent                                         |                | <del></del> |
| TL Q                                             |                   | ☐ Other                    |                                                                         | _                 | Device Typ                                             | e:                                        |                |              |                                             |                |             |
| D DISDEBSAL CON                                  | ADONENT           | CONCTRU                    | CTION                                                                   |                   |                                                        |                                           |                |              |                                             |                |             |
| D. DISPERSAL CON DISPERSAL COMPONENT SI          |                   | CONSTRUC                   | CHON                                                                    |                   |                                                        |                                           |                | -            | TRENCH CONSTRUCTION                         | M PROEILE      |             |
| Hydraulic Loading<br>Rate of Dispersal Area      | 6                 |                            | E. Ac                                                                   | A. Slope in Pr    | <b>→</b>                                               |                                           |                |              | nt Slope in Primary:                        | 0.40           | _%          |
| Minimum Dispersal<br>Area (Sq. Ft.) In Primar    | y: <u>60</u>      | 0                          |                                                                         | D. Trench         |                                                        |                                           |                |              | num Trench Depth:<br>ope Side Measurements) |                | Inches      |
| Minimum Linear<br>Feet or Dimensions:            | <del></del>       |                            |                                                                         | Dispers<br>Compon | 1 1                                                    | B. Maximum<br>Trench dep<br>inch          |                | C. Vertica   | al Separation:                              | 12             | inches      |
| DISTRIBUTION METHOD                              |                   |                            |                                                                         |                   |                                                        | Infiltrative                              |                |              |                                             |                |             |
| Gravity Distribution                             |                   |                            |                                                                         |                   |                                                        | Surface                                   |                | D. Trench    | n Width:                                    |                | inches      |
| Pressure Distribution                            |                   |                            | Native Soil                                                             |                   |                                                        | C. Vertical                               | ,              |              |                                             |                |             |
| ☐ Drip Irrigation  ✓ Other: Glendon              | Biofilters        | <br>  [-                   | Separation 12 inches  Restrictive Layer OR Highest Seasonal Water Table |                   |                                                        | E. Additional Cover Required:             |                | inches       |                                             |                |             |
|                                                  |                   | 1 .                        |                                                                         |                   |                                                        |                                           | النن           |              |                                             |                |             |

### On-Site Sewage System (OSS) Components

Indicate the location and dimensions of all proposed OSS components, including septic tanks, pump tanks, pre-treatment units, primary drainfields and reserve drainfields. Indicate the direction and degree of slopes of the primary and reserve drainfield areas, and identify the 10-foot "no-build" zones surrounding them include at least two reference distances to property lines.