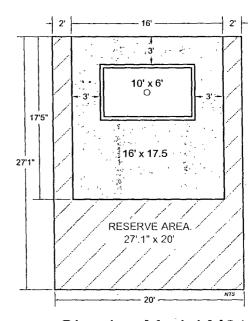

Kitsap Public Health District
Permit Number: 20-00762

| DRINKING WATER                                   | r & Onsi          | TE <b>S</b> EWAG           | E SYSTEM                                                                | 1 SPECIFIC        | CATION                                                 | SHEET                                     | !              |              | Tax Account Number                          |                | }           |
|--------------------------------------------------|-------------------|----------------------------|-------------------------------------------------------------------------|-------------------|--------------------------------------------------------|-------------------------------------------|----------------|--------------|---------------------------------------------|----------------|-------------|
| A. DRINKING WA                                   | TER SUPPI         | LY INFORM                  | ATION                                                                   |                   |                                                        |                                           |                |              |                                             |                |             |
| Proposed Public Private                          |                   |                            | System Name PENNSANA ASSESSOR TAX ACCOUNT NUMBERS 1                     |                   |                                                        |                                           |                |              |                                             |                |             |
| L Existing                                       | Indi<br>2-P:      | ividual                    | Water Conn.                                                             | ection 1 (Parce   | i with well)                                           |                                           | Water          | r Connectioi | n 2 (Parcel connected to                    | vveiij         |             |
|                                                  |                   |                            | <u> </u>                                                                | <del></del>       |                                                        |                                           |                |              |                                             |                |             |
| B. SOIL EVALUATI                                 | ON PROFI          | LES                        |                                                                         | C 1 1             |                                                        |                                           |                |              |                                             |                |             |
|                                                  |                   |                            | Ex                                                                      |                   |                                                        | UST CORRELATE V<br>ES, WATER TABLI        |                |              | RESTRICTIVE LAYER                           |                |             |
| Soil Log #:                                      |                   |                            | SOIL LOG #2                                                             |                   |                                                        | Soil Log                                  | s #3           |              | Soil l                                      | .og #4         |             |
| 0-17 Brown fine to compaction noils. Soil type 4 | loam<br>nottled   | 0-17 Bro                   | action m                                                                | loam<br>nottled   | 0-17 Brown fine lot to compaction mosoils. Soil type 4 |                                           | ne lo<br>n mot | am<br>ttled  | Downslope Sid                               | e Measurements |             |
|                                                  | _                 |                            | <b>., p.</b> .                                                          |                   |                                                        | Joan type                                 |                | £ .          | FEB 27 20<br>TOTSAH PUB<br>TEAUTH DIST      | 120<br>31.10   |             |
| C. DAILY FLOW - 1                                | ANKAGE-           | - TREATMI                  | ENT                                                                     |                   |                                                        |                                           |                |              |                                             |                |             |
| DESIGNED MAX SEWAGE F                            | LOW               | Trash/:                    | SEPTIC/PUMP                                                             | TANKS             |                                                        | A                                         | ADVANC         | ED TREATM    | MENT INFORMATION                            |                |             |
| 360 <sub>Gal</sub>                               | lons Per Day      | <u>Type</u><br>☐ Trash Tai | <u>Size (ga</u><br>nk                                                   | I) <u>QTY</u>     |                                                        | orietary Advan<br><sub>urer:</sub> Glendo |                | iofilters    |                                             | ROVE           | D           |
| PROPOSED RESIDENTIAL BE                          | DROOMS            | Septic Ta                  | nk 1000                                                                 | 1                 | Model:                                                 |                                           |                | F            | OR SEWAGE                                   | AND WAT        | FER ONL     |
| Maximum PROPOSED TREATMENT LEV                   | m Bedrooms<br>/EL | Pump Tai                   |                                                                         |                   |                                                        | -Proprietary A                            | dvance         | d Treatme    | ent                                         |                | <del></del> |
| TL Q                                             |                   | ☐ Other                    |                                                                         | _                 | Device Typ                                             | e:                                        |                |              |                                             |                |             |
| D DISDEBSAL CON                                  | ADONENT           | CONCTRU                    | CTION                                                                   |                   |                                                        |                                           |                |              |                                             |                |             |
| D. DISPERSAL CON DISPERSAL COMPONENT SI          |                   | CONSTRUC                   | CHON                                                                    |                   |                                                        |                                           |                | -            | TRENCH CONSTRUCTION                         | M PROEILE      |             |
| Hydraulic Loading<br>Rate of Dispersal Area      | 6                 |                            | E. Ac                                                                   | A. Slope in Pr    | <b>→</b>                                               |                                           |                |              | nt Slope in Primary:                        | 0.40           | _%          |
| Minimum Dispersal<br>Area (Sq. Ft.) In Primar    | y: <u>60</u>      | 0                          |                                                                         | D. Trench         |                                                        |                                           |                |              | num Trench Depth:<br>ope Side Measurements) |                | Inches      |
| Minimum Linear<br>Feet or Dimensions:            | <del></del>       |                            |                                                                         | Dispers<br>Compon | 1 1                                                    | B. Maximum<br>Trench dep<br>inch          |                | C. Vertica   | al Separation:                              | 12             | inches      |
| DISTRIBUTION METHOD                              |                   |                            |                                                                         |                   |                                                        | Infiltrative                              |                |              |                                             |                |             |
| Gravity Distribution                             |                   |                            |                                                                         |                   |                                                        | Surface                                   |                | D. Trench    | n Width:                                    |                | inches      |
| Pressure Distribution                            |                   |                            | Native Soil                                                             |                   |                                                        | C. Vertical                               | ,              |              |                                             |                |             |
| ☐ Drip Irrigation  ✓ Other: Glendon              | Biofilters        | <br>  [-                   | Separation 12 inches  Restrictive Layer OR Highest Seasonal Water Table |                   |                                                        | E. Additional Cover Required:             |                | inches       |                                             |                |             |
|                                                  |                   | 1 .                        |                                                                         |                   |                                                        |                                           | النن           |              |                                             |                |             |

### On-Site Sewage System (OSS) Components

Indicate the location and dimensions of all proposed OSS components, including septic tanks, pump tanks, pre-treatment units, primary drainfields and reserve drainfields. Indicate the direction and degree of slopes of the primary and reserve drainfield areas, and identify the 10-foot "no-build" zones surrounding them include at least two reference distances to property lines.