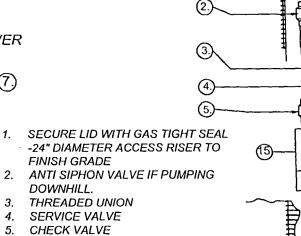

### On-Site Sewage System (OSS) Components

Indicate the location and dimensions of all proposed OSS components, including septic tanks, pump tanks, pre-treatment units, primary drainfields and reserve drainfields. Indicate the direction and degree of slopes of the primary and reserve drainfield areas, and identify the 10-foot "no-build" zones surrounding them include at least two reference distances to property lines.