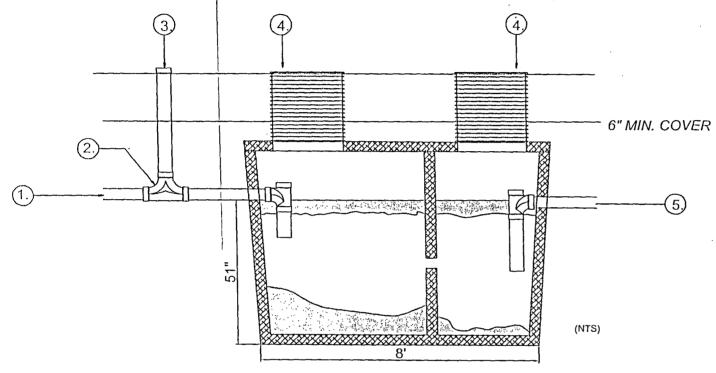

Kitsap Public Health District
Permit Number: 20-00762

| DRINKING WATER                                   | r & Onsi          | TE <b>S</b> EWAG           | E SYSTEM                                                                | 1 SPECIFIC        | CATION                                                 | SHEET                                     | !              |              | Tax Account Number                          |                | }           |
|--------------------------------------------------|-------------------|----------------------------|-------------------------------------------------------------------------|-------------------|--------------------------------------------------------|-------------------------------------------|----------------|--------------|---------------------------------------------|----------------|-------------|
| A. DRINKING WA                                   | TER SUPPI         | LY INFORM                  | ATION                                                                   |                   |                                                        |                                           |                |              |                                             |                |             |
| Proposed Public Private                          |                   |                            | System Name PENNSANA ASSESSOR TAX ACCOUNT NUMBERS 1                     |                   |                                                        |                                           |                |              |                                             |                |             |
| L Existing                                       | Indi<br>2-P:      | ividual                    | Water Conn.                                                             | ection 1 (Parce   | i with well)                                           |                                           | Water          | r Connectioi | n 2 (Parcel connected to                    | vveiij         |             |
|                                                  |                   |                            | <u> </u>                                                                | <del></del>       |                                                        |                                           |                |              |                                             |                |             |
| B. SOIL EVALUATI                                 | ON PROFI          | LES                        |                                                                         | C 1 1             |                                                        |                                           |                |              |                                             |                |             |
|                                                  |                   |                            | Ex                                                                      |                   |                                                        | UST CORRELATE V<br>ES, WATER TABLI        |                |              | RESTRICTIVE LAYER                           |                |             |
| Soil Log #:                                      |                   |                            | SOIL LOG #2                                                             |                   |                                                        | Soil Log                                  | s #3           |              | Soil l                                      | .og #4         |             |
| 0-17 Brown fine to compaction noils. Soil type 4 | loam<br>nottled   | 0-17 Bro                   | action m                                                                | loam<br>nottled   | 0-17 Brown fine lot to compaction mosoils. Soil type 4 |                                           | ne lo<br>n mot | am<br>ttled  | Downslope Sid                               | e Measurements |             |
|                                                  | _                 |                            | <b>., p.</b> .                                                          |                   |                                                        | Joan type                                 |                | £ .          | FEB 27 20<br>TOTSAH PUB<br>TEAUTH DIST      | 120<br>31.10   |             |
| C. DAILY FLOW - 1                                | ANKAGE-           | - TREATMI                  | ENT                                                                     |                   |                                                        |                                           |                |              |                                             |                |             |
| DESIGNED MAX SEWAGE F                            | LOW               | Trash/:                    | SEPTIC/PUMP                                                             | TANKS             |                                                        | A                                         | ADVANC         | ED TREATM    | MENT INFORMATION                            |                |             |
| 360 <sub>Gal</sub>                               | lons Per Day      | <u>Type</u><br>☐ Trash Tai | <u>Size (ga</u><br>nk                                                   | I) <u>QTY</u>     |                                                        | orietary Advan<br><sub>urer:</sub> Glendo |                | iofilters    |                                             | ROVE           | D           |
| PROPOSED RESIDENTIAL BE                          | DROOMS            | Septic Ta                  | nk 1000                                                                 | 1                 | Model:                                                 |                                           |                | F            | OR SEWAGE                                   | AND WAT        | FER ONL     |
| Maximum PROPOSED TREATMENT LEV                   | m Bedrooms<br>/EL | Pump Tai                   |                                                                         |                   |                                                        | -Proprietary A                            | dvance         | d Treatme    | ent                                         |                | <del></del> |
| TL Q                                             |                   | ☐ Other                    |                                                                         | _                 | Device Typ                                             | e:                                        |                |              |                                             |                |             |
| D DISDEBSAL CON                                  | ADONENT           | CONCTRU                    | CTION                                                                   |                   |                                                        |                                           |                |              |                                             |                |             |
| D. DISPERSAL CON DISPERSAL COMPONENT SI          |                   | CONSTRUC                   | CHON                                                                    |                   |                                                        |                                           |                | -            | TRENCH CONSTRUCTION                         | M PROEILE      |             |
| Hydraulic Loading<br>Rate of Dispersal Area      | 6                 |                            | E. Ac                                                                   | A. Slope in Pr    | <b>→</b>                                               |                                           |                |              | nt Slope in Primary:                        | 0.40           | _%          |
| Minimum Dispersal<br>Area (Sq. Ft.) In Primar    | y: <u>60</u>      | 0                          |                                                                         | D. Trench         |                                                        |                                           |                |              | num Trench Depth:<br>ope Side Measurements) |                | Inches      |
| Minimum Linear<br>Feet or Dimensions:            | <del></del>       |                            |                                                                         | Dispers<br>Compon | 1 1                                                    | B. Maximum<br>Trench dep<br>inch          |                | C. Vertica   | al Separation:                              | 12             | inches      |
| DISTRIBUTION METHOD                              |                   |                            |                                                                         |                   |                                                        | Infiltrative                              |                |              |                                             |                |             |
| Gravity Distribution                             |                   |                            |                                                                         |                   |                                                        | Surface                                   |                | D. Trench    | n Width:                                    |                | inches      |
| Pressure Distribution                            |                   |                            | Native Soil                                                             |                   |                                                        | C. Vertical                               | ,              |              |                                             |                |             |
| ☐ Drip Irrigation  ✓ Other: Glendon              | Biofilters        | <br>  [-                   | Separation 12 inches  Restrictive Layer OR Highest Seasonal Water Table |                   |                                                        | E. Additional Cover Required:             |                | inches       |                                             |                |             |
|                                                  |                   | 1 .                        |                                                                         |                   |                                                        |                                           | النن           |              |                                             |                |             |