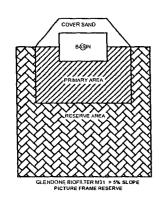

Kitsap Public Health District
Permit Number: 20-00762

| DRINKING WATER                                   | r & Onsi          | TE <b>S</b> EWAG           | E SYSTEM                                                                | 1 SPECIFIC        | CATION                                                 | SHEET                                     | !              |              | Tax Account Number                          |                | }           |
|--------------------------------------------------|-------------------|----------------------------|-------------------------------------------------------------------------|-------------------|--------------------------------------------------------|-------------------------------------------|----------------|--------------|---------------------------------------------|----------------|-------------|
| A. DRINKING WA                                   | TER SUPPI         | LY INFORM                  | ATION                                                                   |                   |                                                        |                                           |                |              |                                             |                |             |
| Proposed Public Private                          |                   |                            | System Name PENNSANA ASSESSOR TAX ACCOUNT NUMBERS 1                     |                   |                                                        |                                           |                |              |                                             |                |             |
| L Existing                                       | Indi<br>2-P:      | ividual                    | Water Conn.                                                             | ection 1 (Parce   | i with well)                                           |                                           | Water          | r Connectioi | n 2 (Parcel connected to                    | vveiij         |             |
|                                                  |                   |                            | <u> </u>                                                                | <del></del>       |                                                        |                                           |                |              |                                             |                |             |
| B. SOIL EVALUATI                                 | ON PROFI          | LES                        |                                                                         | C 1 1             |                                                        |                                           |                |              |                                             |                |             |
|                                                  |                   |                            | Ex                                                                      |                   |                                                        | UST CORRELATE V<br>ES, WATER TABLI        |                |              | RESTRICTIVE LAYER                           |                |             |
| Soil Log #:                                      |                   |                            | SOIL LOG #2                                                             |                   |                                                        | Soil Log                                  | s #3           |              | Soil l                                      | .og #4         |             |
| 0-17 Brown fine to compaction noils. Soil type 4 | loam<br>nottled   | 0-17 Bro                   | action m                                                                | loam<br>nottled   | 0-17 Brown fine lot to compaction mosoils. Soil type 4 |                                           | ne lo<br>n mot | am<br>ttled  | Downslope Sid                               | e Measurements |             |
|                                                  | _                 |                            | <b>., p.</b> .                                                          |                   |                                                        | Joan type                                 |                | £ .          | FEB 27 20<br>TOTSAH PUB<br>TEAUTH DIST      | 120<br>31.10   |             |
| C. DAILY FLOW - 1                                | ANKAGE-           | - TREATMI                  | ENT                                                                     |                   |                                                        |                                           |                |              |                                             |                |             |
| DESIGNED MAX SEWAGE F                            | LOW               | Trash/:                    | SEPTIC/PUMP                                                             | TANKS             |                                                        | A                                         | ADVANC         | ED TREATM    | MENT INFORMATION                            |                |             |
| 360 <sub>Gal</sub>                               | lons Per Day      | <u>Type</u><br>☐ Trash Tai | <u>Size (ga</u><br>nk                                                   | I) <u>QTY</u>     |                                                        | orietary Advan<br><sub>urer:</sub> Glendo |                | iofilters    |                                             | ROVE           | D           |
| PROPOSED RESIDENTIAL BE                          | DROOMS            | Septic Ta                  | nk 1000                                                                 | 1                 | Model:                                                 |                                           |                | F            | OR SEWAGE                                   | AND WAT        | FER ONL     |
| Maximum PROPOSED TREATMENT LEV                   | m Bedrooms<br>/EL | Pump Tai                   |                                                                         |                   |                                                        | -Proprietary A                            | dvance         | d Treatme    | ent                                         |                | <del></del> |
| TL Q                                             |                   | ☐ Other                    |                                                                         | _                 | Device Typ                                             | e:                                        |                |              |                                             |                |             |
| D DISDEBSAL CON                                  | ADONENT           | CONCTRU                    | CTION                                                                   |                   |                                                        |                                           |                |              |                                             |                |             |
| D. DISPERSAL CON DISPERSAL COMPONENT SI          |                   | CONSTRUC                   | CHON                                                                    |                   |                                                        |                                           |                | -            | TRENCH CONSTRUCTION                         | M PROEILE      |             |
| Hydraulic Loading<br>Rate of Dispersal Area      | 6                 |                            | E. Ac                                                                   | A. Slope in Pr    | <b>→</b>                                               |                                           |                |              | nt Slope in Primary:                        | 0.40           | _%          |
| Minimum Dispersal<br>Area (Sq. Ft.) In Primar    | y: <u>60</u>      | 0                          |                                                                         | D. Trench         |                                                        |                                           |                |              | num Trench Depth:<br>ope Side Measurements) |                | Inches      |
| Minimum Linear<br>Feet or Dimensions:            | <del></del>       |                            |                                                                         | Dispers<br>Compon | 1 1                                                    | B. Maximum<br>Trench dep<br>inch          |                | C. Vertica   | al Separation:                              | 12             | inches      |
| DISTRIBUTION METHOD                              |                   |                            |                                                                         |                   |                                                        | Infiltrative                              |                |              |                                             |                |             |
| Gravity Distribution                             |                   |                            |                                                                         |                   |                                                        | Surface                                   |                | D. Trench    | n Width:                                    |                | inches      |
| Pressure Distribution                            |                   |                            | Native Soil                                                             |                   |                                                        | C. Vertical                               | ,              |              |                                             |                |             |
| ☐ Drip Irrigation  ✓ Other: Glendon              | Biofilters        | <br>  [-                   | Separation 12 inches  Restrictive Layer OR Highest Seasonal Water Table |                   |                                                        | E. Additional Cover Required:             |                | inches       |                                             |                |             |
|                                                  |                   | 1 .                        |                                                                         |                   |                                                        |                                           | النن           |              |                                             |                |             |

### On-Site Sewage System (OSS) Components

Indicate the location and dimensions of all proposed OSS components, including septic tanks, pump tanks, pre-treatment units, primary drainfields and reserve drainfields. Indicate the direction and degree of slopes of the primary and reserve drainfield areas, and identify the 10-foot "no-build" zones surrounding them include at least two reference distances to property lines.