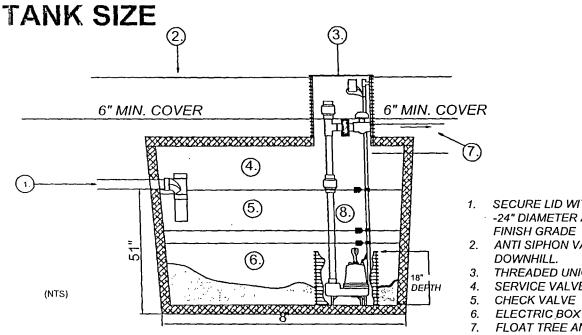

Kitsap Public Health District
Permit Number: 20-00762

| DRINKING WATER                                   | r & Onsi          | TE <b>S</b> EWAG           | E SYSTEM                                                                | 1 SPECIFIC        | CATION                                                 | SHEET                                     | !              |              | Tax Account Number                          |                | }           |
|--------------------------------------------------|-------------------|----------------------------|-------------------------------------------------------------------------|-------------------|--------------------------------------------------------|-------------------------------------------|----------------|--------------|---------------------------------------------|----------------|-------------|
| A. DRINKING WA                                   | TER SUPPI         | LY INFORM                  | ATION                                                                   |                   |                                                        |                                           |                |              |                                             |                |             |
| Proposed Public Private                          |                   |                            | System Name PENNSANA ASSESSOR TAX ACCOUNT NUMBERS 1                     |                   |                                                        |                                           |                |              |                                             |                |             |
| L Existing                                       | Indi<br>2-P:      | ividual                    | Water Conn.                                                             | ection 1 (Parce   | i with well)                                           |                                           | Water          | r Connectioi | n 2 (Parcel connected to                    | vveiij         |             |
|                                                  |                   |                            | <u> </u>                                                                | <del></del>       |                                                        |                                           |                |              |                                             |                |             |
| B. SOIL EVALUATI                                 | ON PROFI          | LES                        |                                                                         | C 1 1             |                                                        |                                           |                |              |                                             |                |             |
|                                                  |                   |                            | Ex                                                                      |                   |                                                        | UST CORRELATE V<br>ES, WATER TABLI        |                |              | RESTRICTIVE LAYER                           |                |             |
| Soil Log #:                                      |                   |                            | SOIL LOG #2                                                             |                   |                                                        | Soil Log                                  | s #3           |              | Soil l                                      | .og #4         |             |
| 0-17 Brown fine to compaction noils. Soil type 4 | loam<br>nottled   | 0-17 Bro                   | action m                                                                | loam<br>nottled   | 0-17 Brown fine lot to compaction mosoils. Soil type 4 |                                           | ne lo<br>n mot | am<br>ttled  | Downslope Sid                               | e Measurements |             |
|                                                  | _                 |                            | <b>., p.</b> .                                                          |                   |                                                        | Joan type                                 |                | £ .          | FEB 27 20<br>TOTSAH PUB<br>TEAUTH DIST      | 120<br>31.10   |             |
| C. DAILY FLOW - 1                                | ANKAGE-           | - TREATMI                  | ENT                                                                     |                   |                                                        |                                           |                |              |                                             |                |             |
| DESIGNED MAX SEWAGE F                            | LOW               | Trash/:                    | SEPTIC/PUMP                                                             | TANKS             |                                                        | A                                         | ADVANC         | ED TREATM    | MENT INFORMATION                            |                |             |
| 360 <sub>Gal</sub>                               | lons Per Day      | <u>Type</u><br>☐ Trash Tai | <u>Size (ga</u><br>nk                                                   | I) <u>QTY</u>     |                                                        | orietary Advan<br><sub>urer:</sub> Glendo |                | iofilters    |                                             | ROVE           | D           |
| PROPOSED RESIDENTIAL BE                          | DROOMS            | Septic Ta                  | nk 1000                                                                 | 1                 | Model:                                                 |                                           |                | F            | OR SEWAGE                                   | AND WAT        | FER ONL     |
| Maximum PROPOSED TREATMENT LEV                   | m Bedrooms<br>/EL | Pump Tai                   |                                                                         |                   |                                                        | -Proprietary A                            | dvance         | d Treatme    | ent                                         |                | <del></del> |
| TL Q                                             |                   | ☐ Other                    |                                                                         | _                 | Device Typ                                             | e:                                        |                |              |                                             |                |             |
| D DISDEBSAL CON                                  | ADONENT           | CONCTRU                    | CTION                                                                   |                   |                                                        |                                           |                |              |                                             |                |             |
| D. DISPERSAL CON DISPERSAL COMPONENT SI          |                   | CONSTRUC                   | CHON                                                                    |                   |                                                        |                                           |                | -            | TRENCH CONSTRUCTION                         | M PROEILE      |             |
| Hydraulic Loading<br>Rate of Dispersal Area      | 6                 |                            | E. Ac                                                                   | A. Slope in Pr    | <b>→</b>                                               |                                           |                |              | nt Slope in Primary:                        | 0.40           | _%          |
| Minimum Dispersal<br>Area (Sq. Ft.) In Primar    | y: <u>60</u>      | 0                          |                                                                         | D. Trench         |                                                        |                                           |                |              | num Trench Depth:<br>ope Side Measurements) |                | Inches      |
| Minimum Linear<br>Feet or Dimensions:            | <del></del>       |                            |                                                                         | Dispers<br>Compon | 1 1                                                    | B. Maximum<br>Trench dep<br>inch          |                | C. Vertica   | al Separation:                              | 12             | inches      |
| DISTRIBUTION METHOD                              |                   |                            |                                                                         |                   |                                                        | Infiltrative                              |                |              |                                             |                |             |
| Gravity Distribution                             |                   |                            |                                                                         |                   |                                                        | Surface                                   |                | D. Trench    | n Width:                                    |                | inches      |
| Pressure Distribution                            |                   |                            | Native Soil                                                             |                   |                                                        | C. Vertical                               | ,              |              |                                             |                |             |
| ☐ Drip Irrigation  ✓ Other: Glendon              | Biofilters        | <br>  [-                   | Separation 12 inches  Restrictive Layer OR Highest Seasonal Water Table |                   |                                                        | E. Additional Cover Required:             |                | inches       |                                             |                |             |
|                                                  |                   | 1 .                        |                                                                         |                   |                                                        |                                           | النن           |              |                                             |                |             |