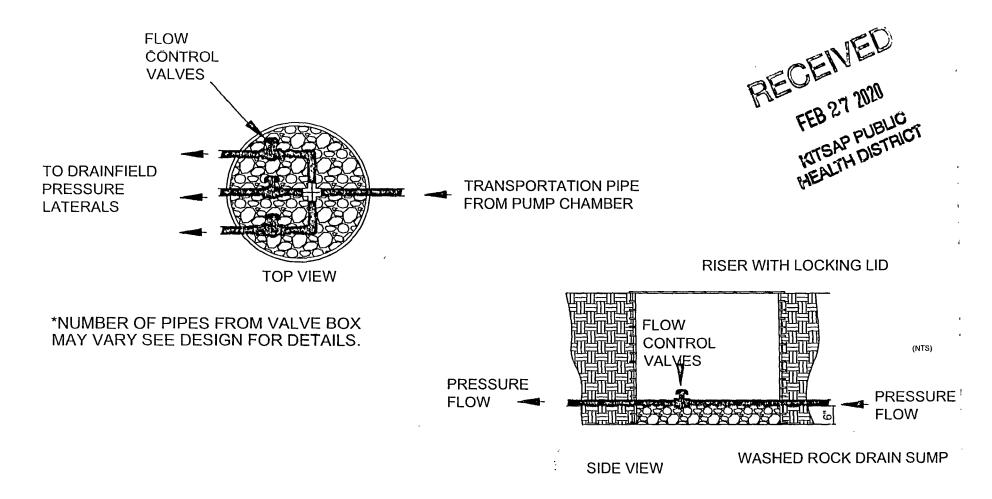

### On-Site Sewage System (OSS) Components

Indicate the location and dimensions of all proposed OSS components, including septic tanks, pump tanks, pre-treatment units, primary drainfields and reserve drainfields. Indicate the direction and degree of slopes of the primary and reserve drainfield areas, and identify the 10-foot "no-build" zones surrounding them include at least two reference distances to property lines.