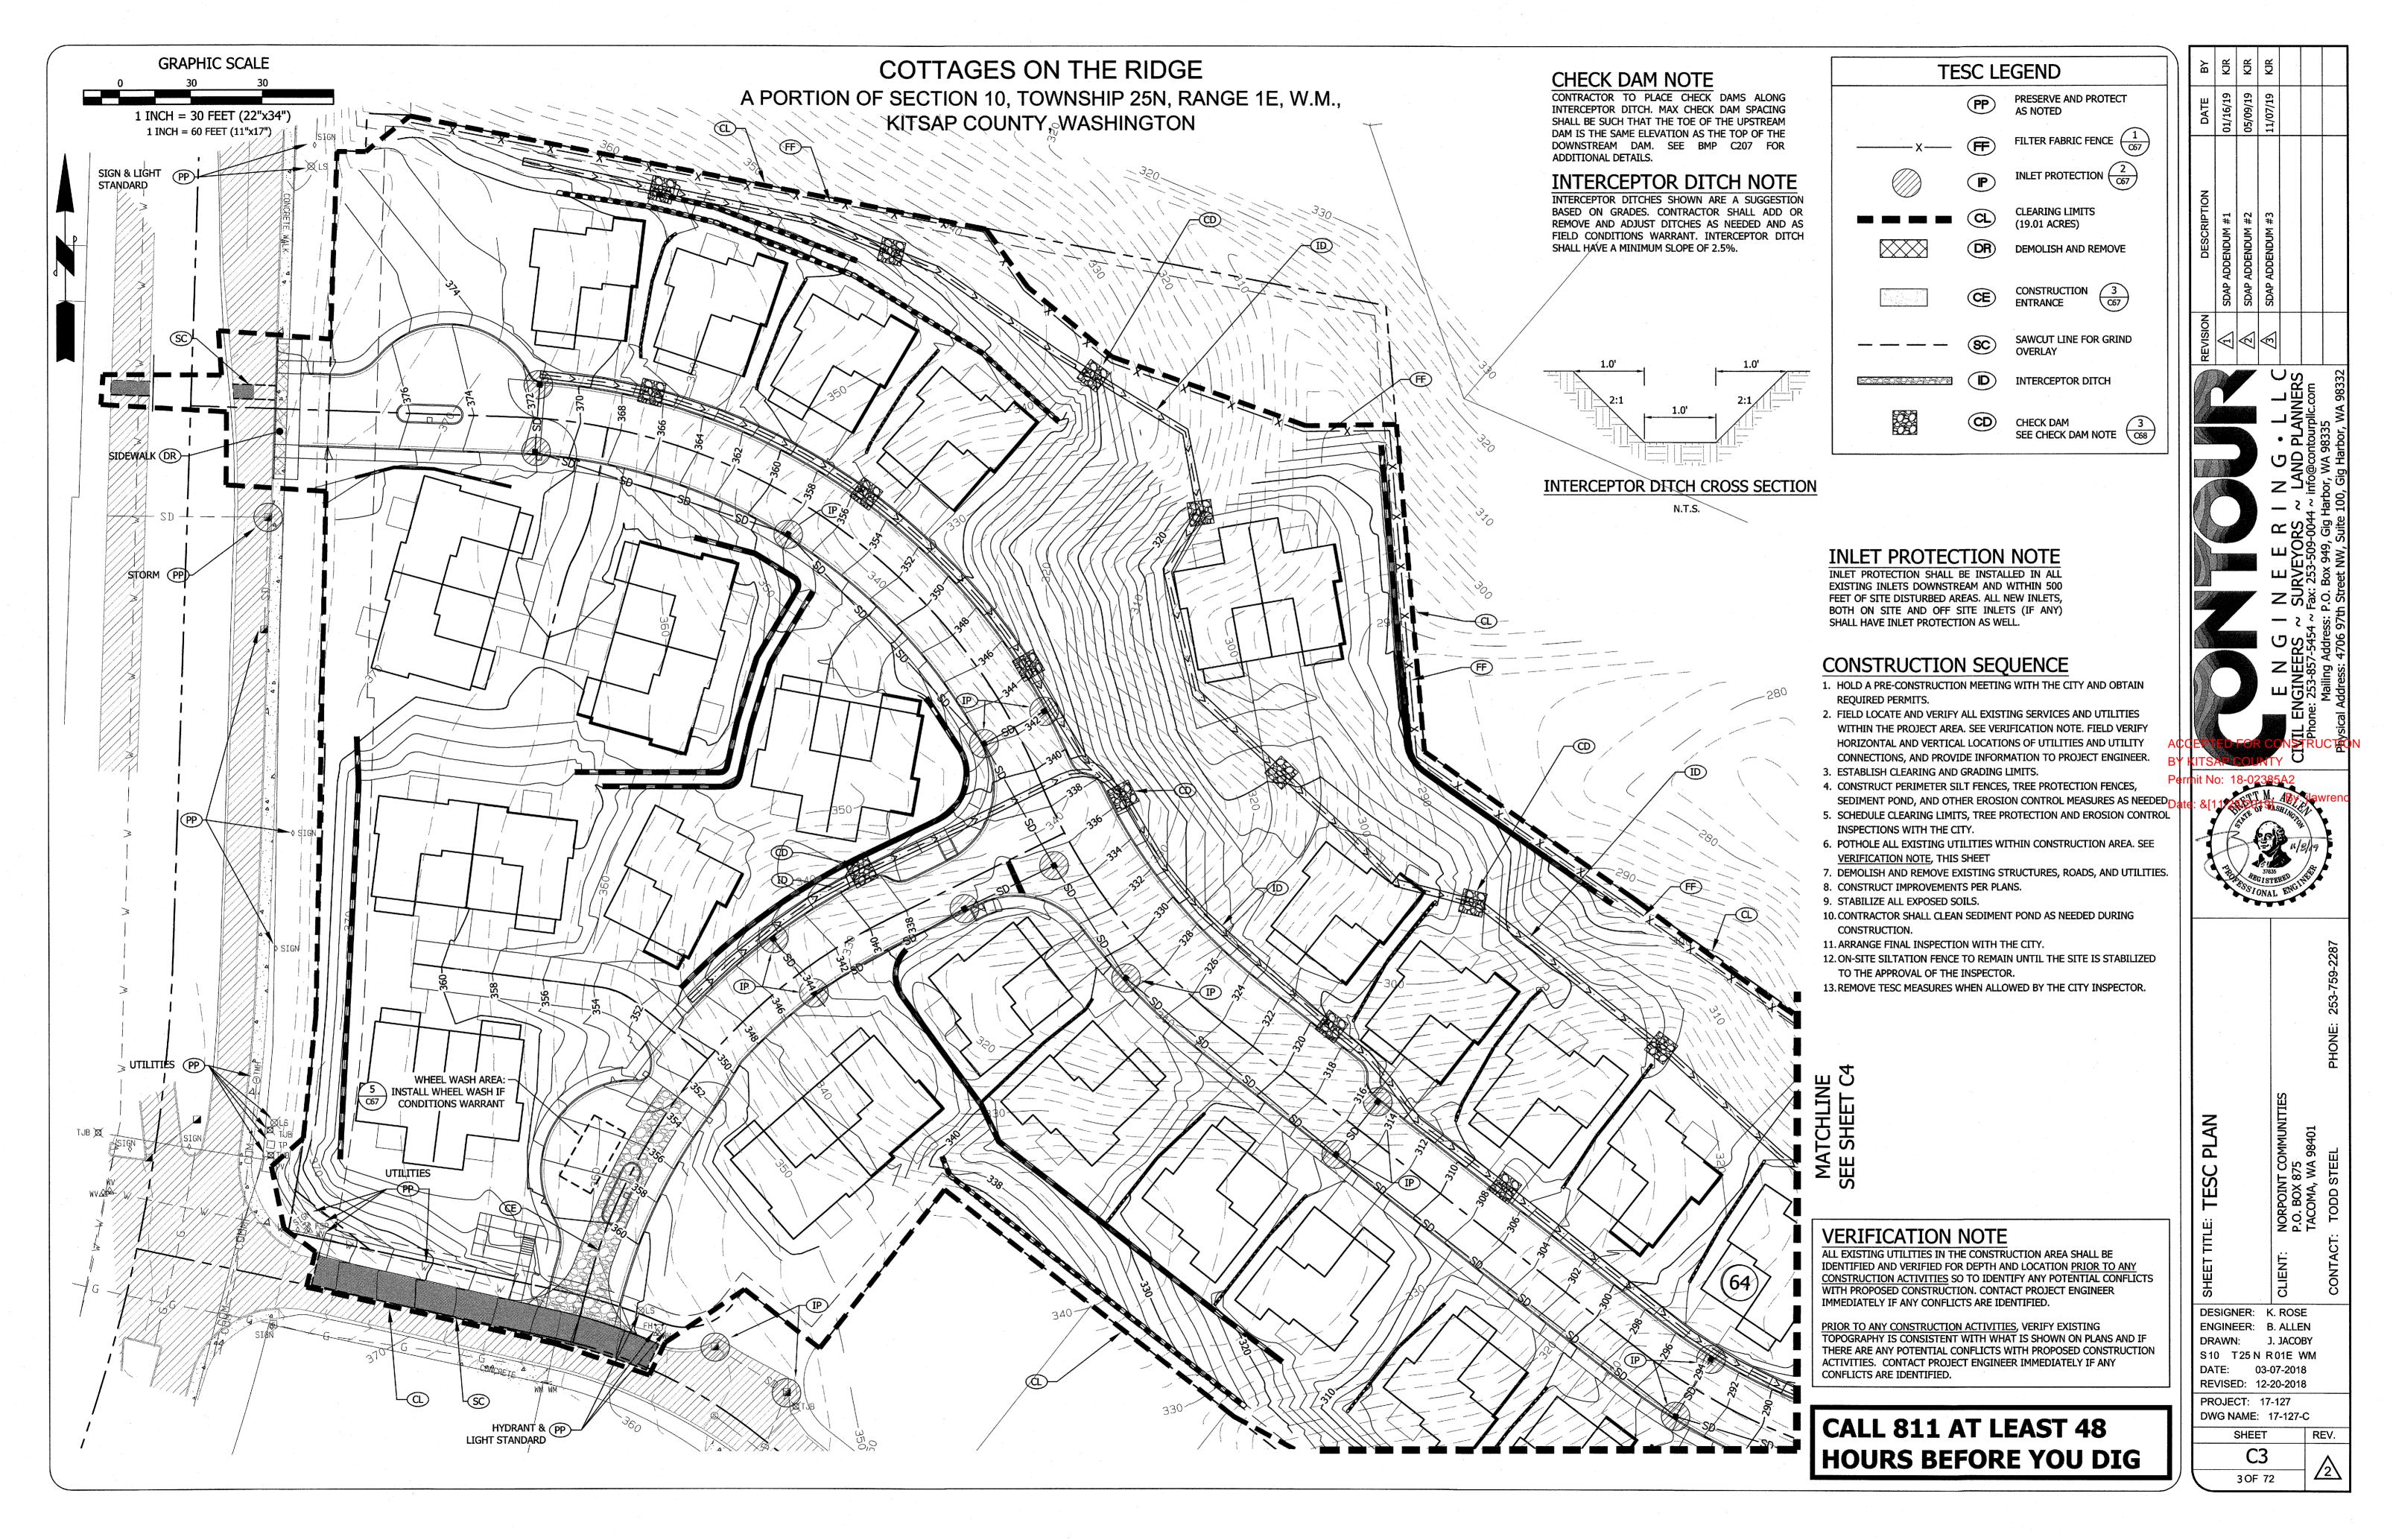

## **GRAPHIC SCALE** COTTAGES ON THE RIDGE A PORTION OF SECTION 10, TOWNSHIP 25N, RANGE 1E, W.M., 1 INCH = 30 FEET (22"x34")KITSAP COUNTY, WASHINGTON 1 INCH = 60 FEET (11"x17") MATCHLINE SEE SHEET C4 NON REGULATED WETLAND SEE WETLAND NOTE, THIS SHEET NON REGULATED WETLAND SEE WETLAND NOTE, THIS SHEET

## WETLAND NOTE

ONSITE WETLANDS ARE CONSIDERED NON REGULATED. GRADING ACTIVITIES MAY TAKE PLACE UP TO THE WETLAND BOUNDARY BUT MAY NOT EXTEND INTO THE WETLAND. NO FILLING OF THE WETLAND WILL BE ALLOWED. SEE WETLAND REPORT COMPLETED BY SOUNDVIEW CONSULTANTS.

|          | REVISION     | DESCRIPTION      | DATE     | ВҮ  |
|----------|--------------|------------------|----------|-----|
| 1        | $\mathbb{A}$ | SDAP ADDENDUM #1 | 61/91/10 | KJR |
|          | $\bigcirc$   | SDAP ADDENDUM #2 | 02/00/10 | KJR |
| _        | $\geqslant$  | SDAP ADDENDUM #3 | 11/07/19 | KJR |
| INFRS    |              |                  |          | -   |
| c.com    |              |                  |          |     |
| /A 98332 |              |                  |          |     |

CIVIL ENGINEERS ~ SURVEYORS ~ LAND PLANN

Spansor Andress: 4706 97th Street NW, Suite 100, Gig Harbor, WA 98335

ION NOTE

ALL EXISTING UTILITIES IN THE CONSTRUCTION AREA SHALL BE IDENTIFIED AND VERIFIED FOR DEPTH AND LOCATION PRIOR TO ANY CONSTRUCTION ACTIVITIES SO TO IDENTIFY ANY POTENTIAL CONFLICTS WITH PROPOSED CONSTRUCTION. CONTACT PROJECT ENGINEER IMMEDIATELY IF ANY CONFLICTS ARE IDENTIFIED.

PRIOR TO ANY CONSTRUCTION ACTIVITIES, VERIFY EXISTING TOPOGRAPHY IS CONSISTENT WITH WHAT IS SHOWN ON PLANS AND IF THERE ARE ANY POTENTIAL CONFLICTS WITH PROPOSED CONSTRUCTION ACTIVITIES. CONTACT PROJECT ENGINEER IMMEDIATELY IF ANY CONFLICTS ARE IDENTIFIED.

CALL 811 AT LEAST 48 HOURS BEFORE YOU DIG

## **VERIFICATION NOTE**

DESIGNER: K. ROSE
ENGINEER: B. ALLEN
DRAWN: J. JACOBY
S 10 T 25 N R 01E WM
DATE: 03-07-2018
REVISED: 12-20-2018

PROJECT: 17-127
DWG NAME: 17-127-C
SHEET
F

SHEET REV.

C6
6 OF 72