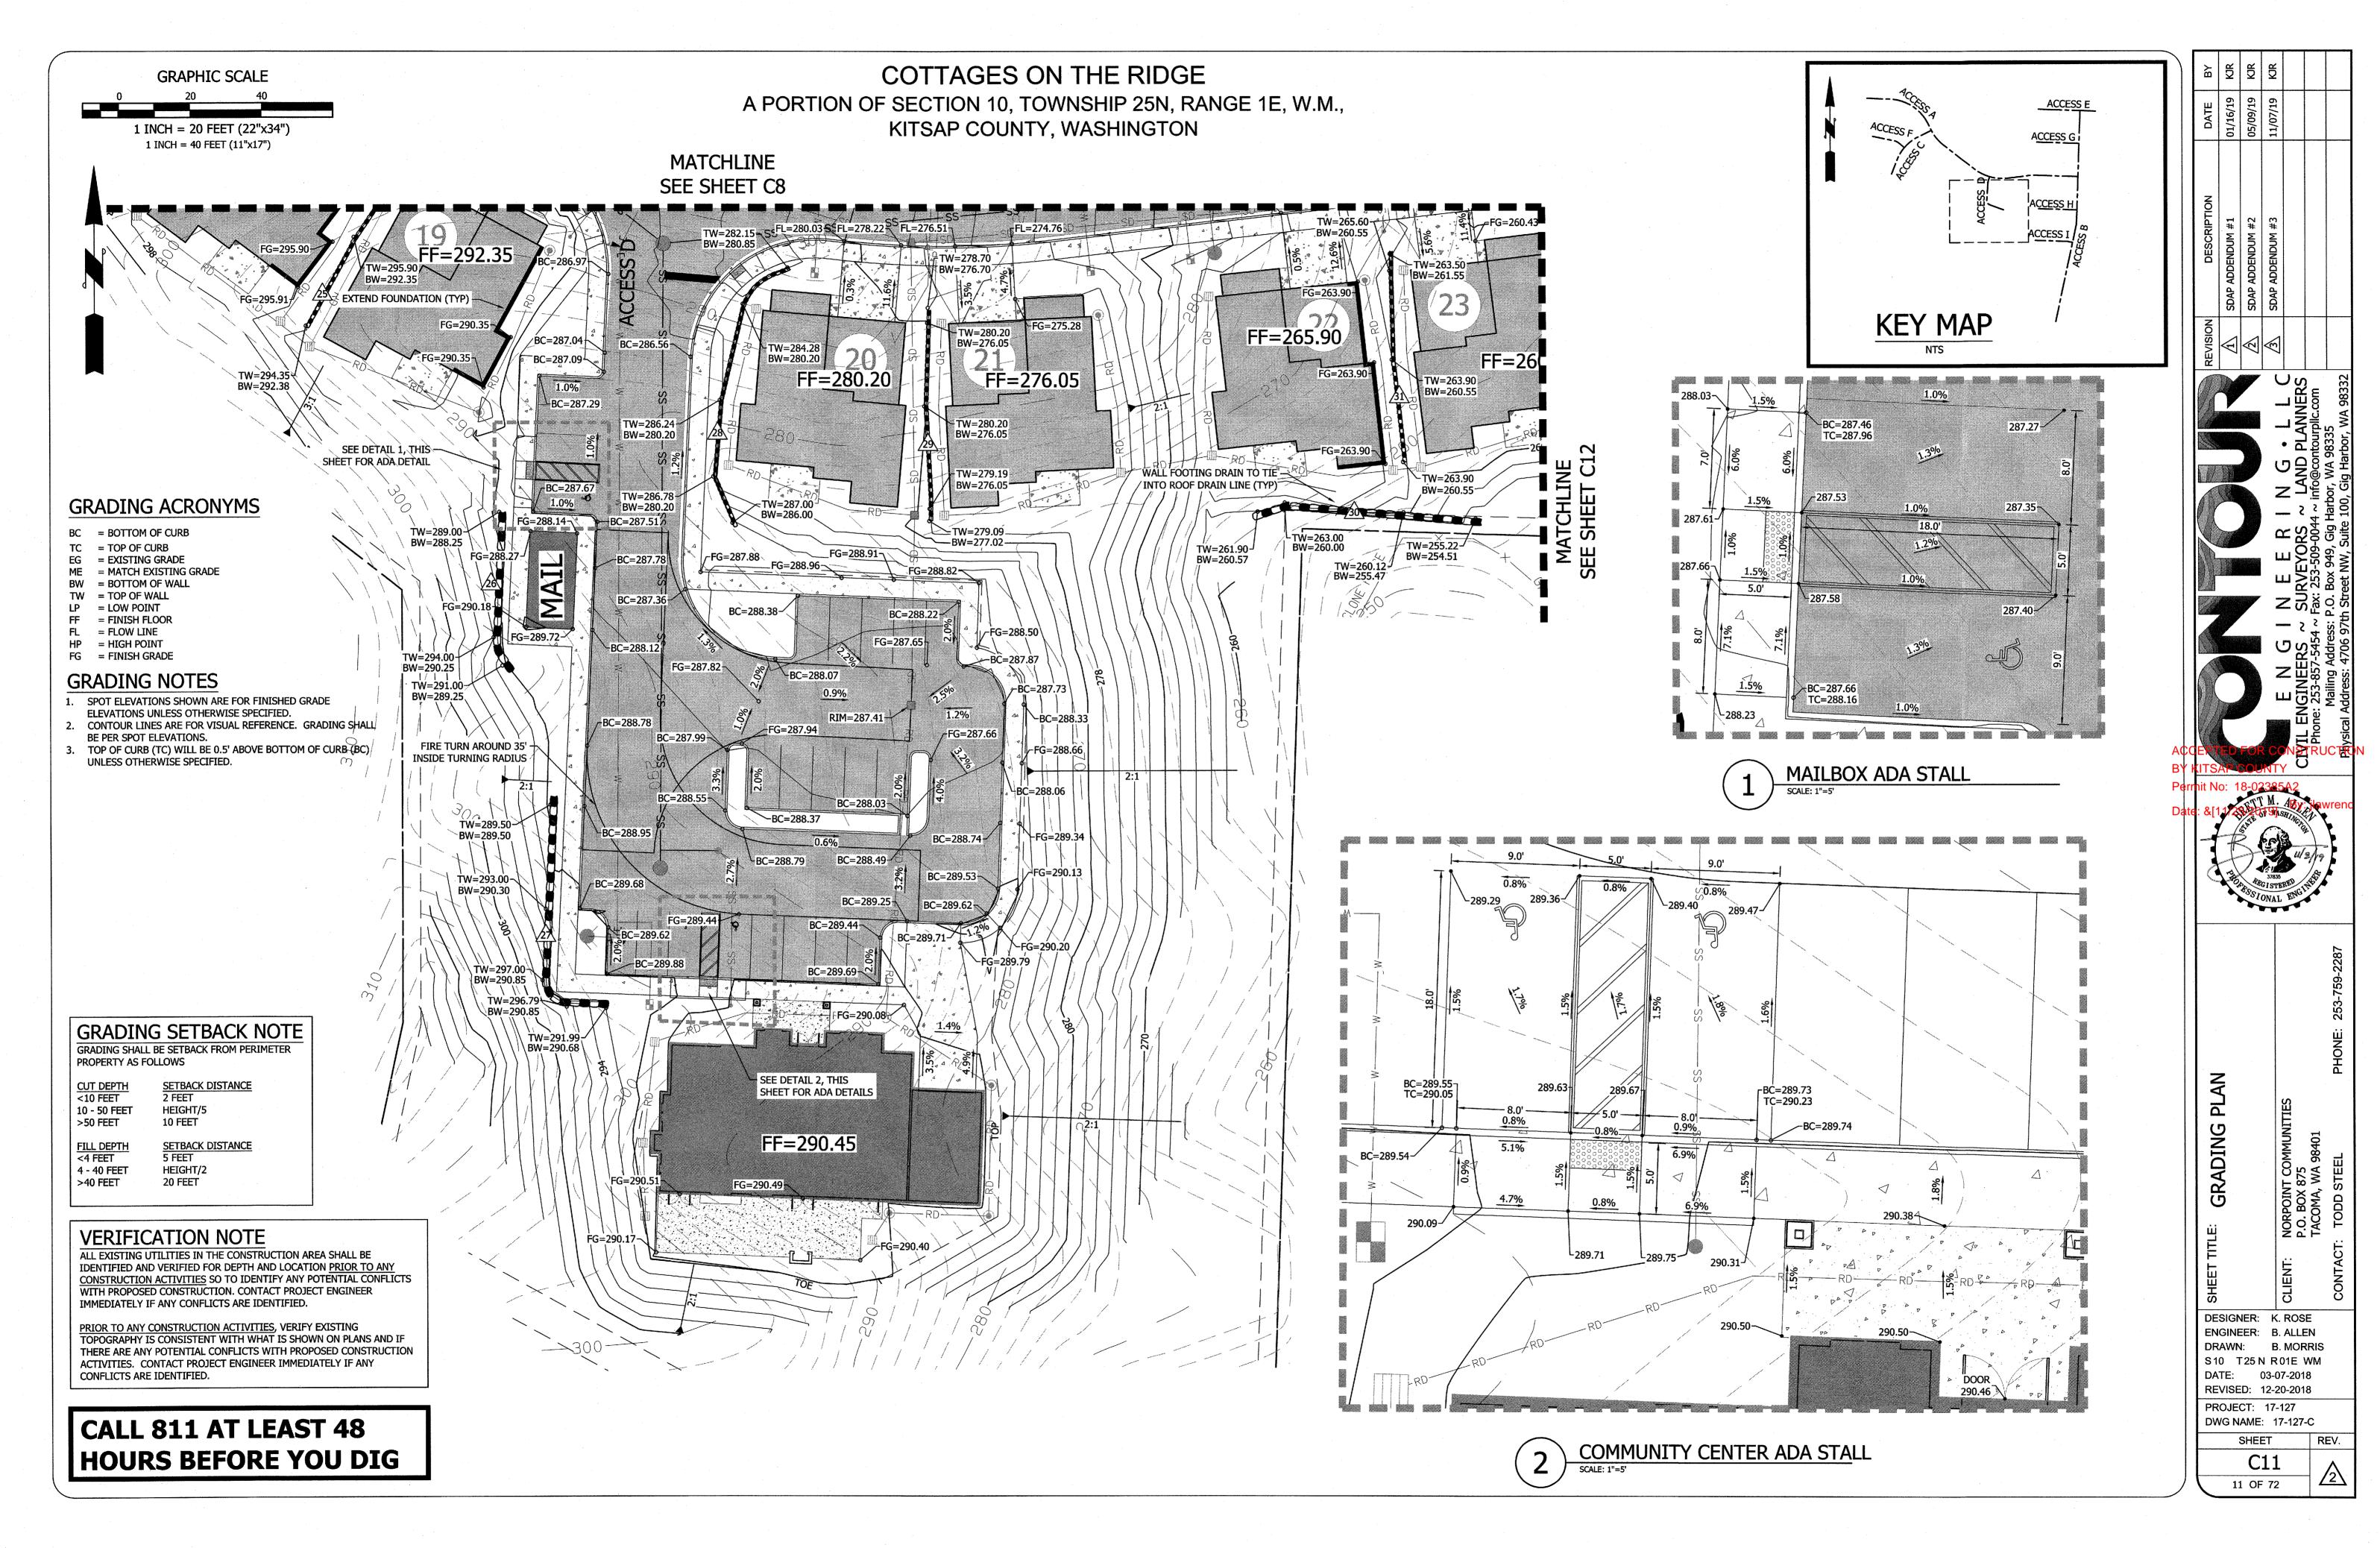

OTE

ALL EXISTING UTILITIES IN THE CONSTRUCTION AREA SHALL BE IDENTIFIED AND VERIFIED FOR DEPTH AND LOCATION PRIOR TO ANY CONSTRUCTION ACTIVITIES SO TO IDENTIFY ANY POTENTIAL CONFLICTS WITH PROPOSED CONSTRUCTION. CONTACT PROJECT ENGINEER IMMEDIATELY IF ANY CONFLICTS ARE IDENTIFIED.

PRIOR TO ANY CONSTRUCTION ACTIVITIES, VERIFY EXISTING TOPOGRAPHY IS CONSISTENT WITH WHAT IS SHOWN ON PLANS AND IF THERE ARE ANY POTENTIAL CONFLICTS WITH PROPOSED CONSTRUCTION ACTIVITIES. CONTACT PROJECT ENGINEER IMMEDIATELY IF ANY CONFLICTS ARE IDENTIFIED.

CALL 811 AT LEAST 48 HOURS BEFORE YOU DIG

## **VERIFICATION NOTE**

DESIGNER: K. ROSE
ENGINEER: B. ALLEN
DRAWN: J. JACOBY
S 10 T 25 N R 01E WM
DATE: 03-07-2018
REVISED: 12-20-2018

PROJECT: 17-127
DWG NAME: 17-127-C
SHEET
F

SHEET REV.

C6
6 OF 72