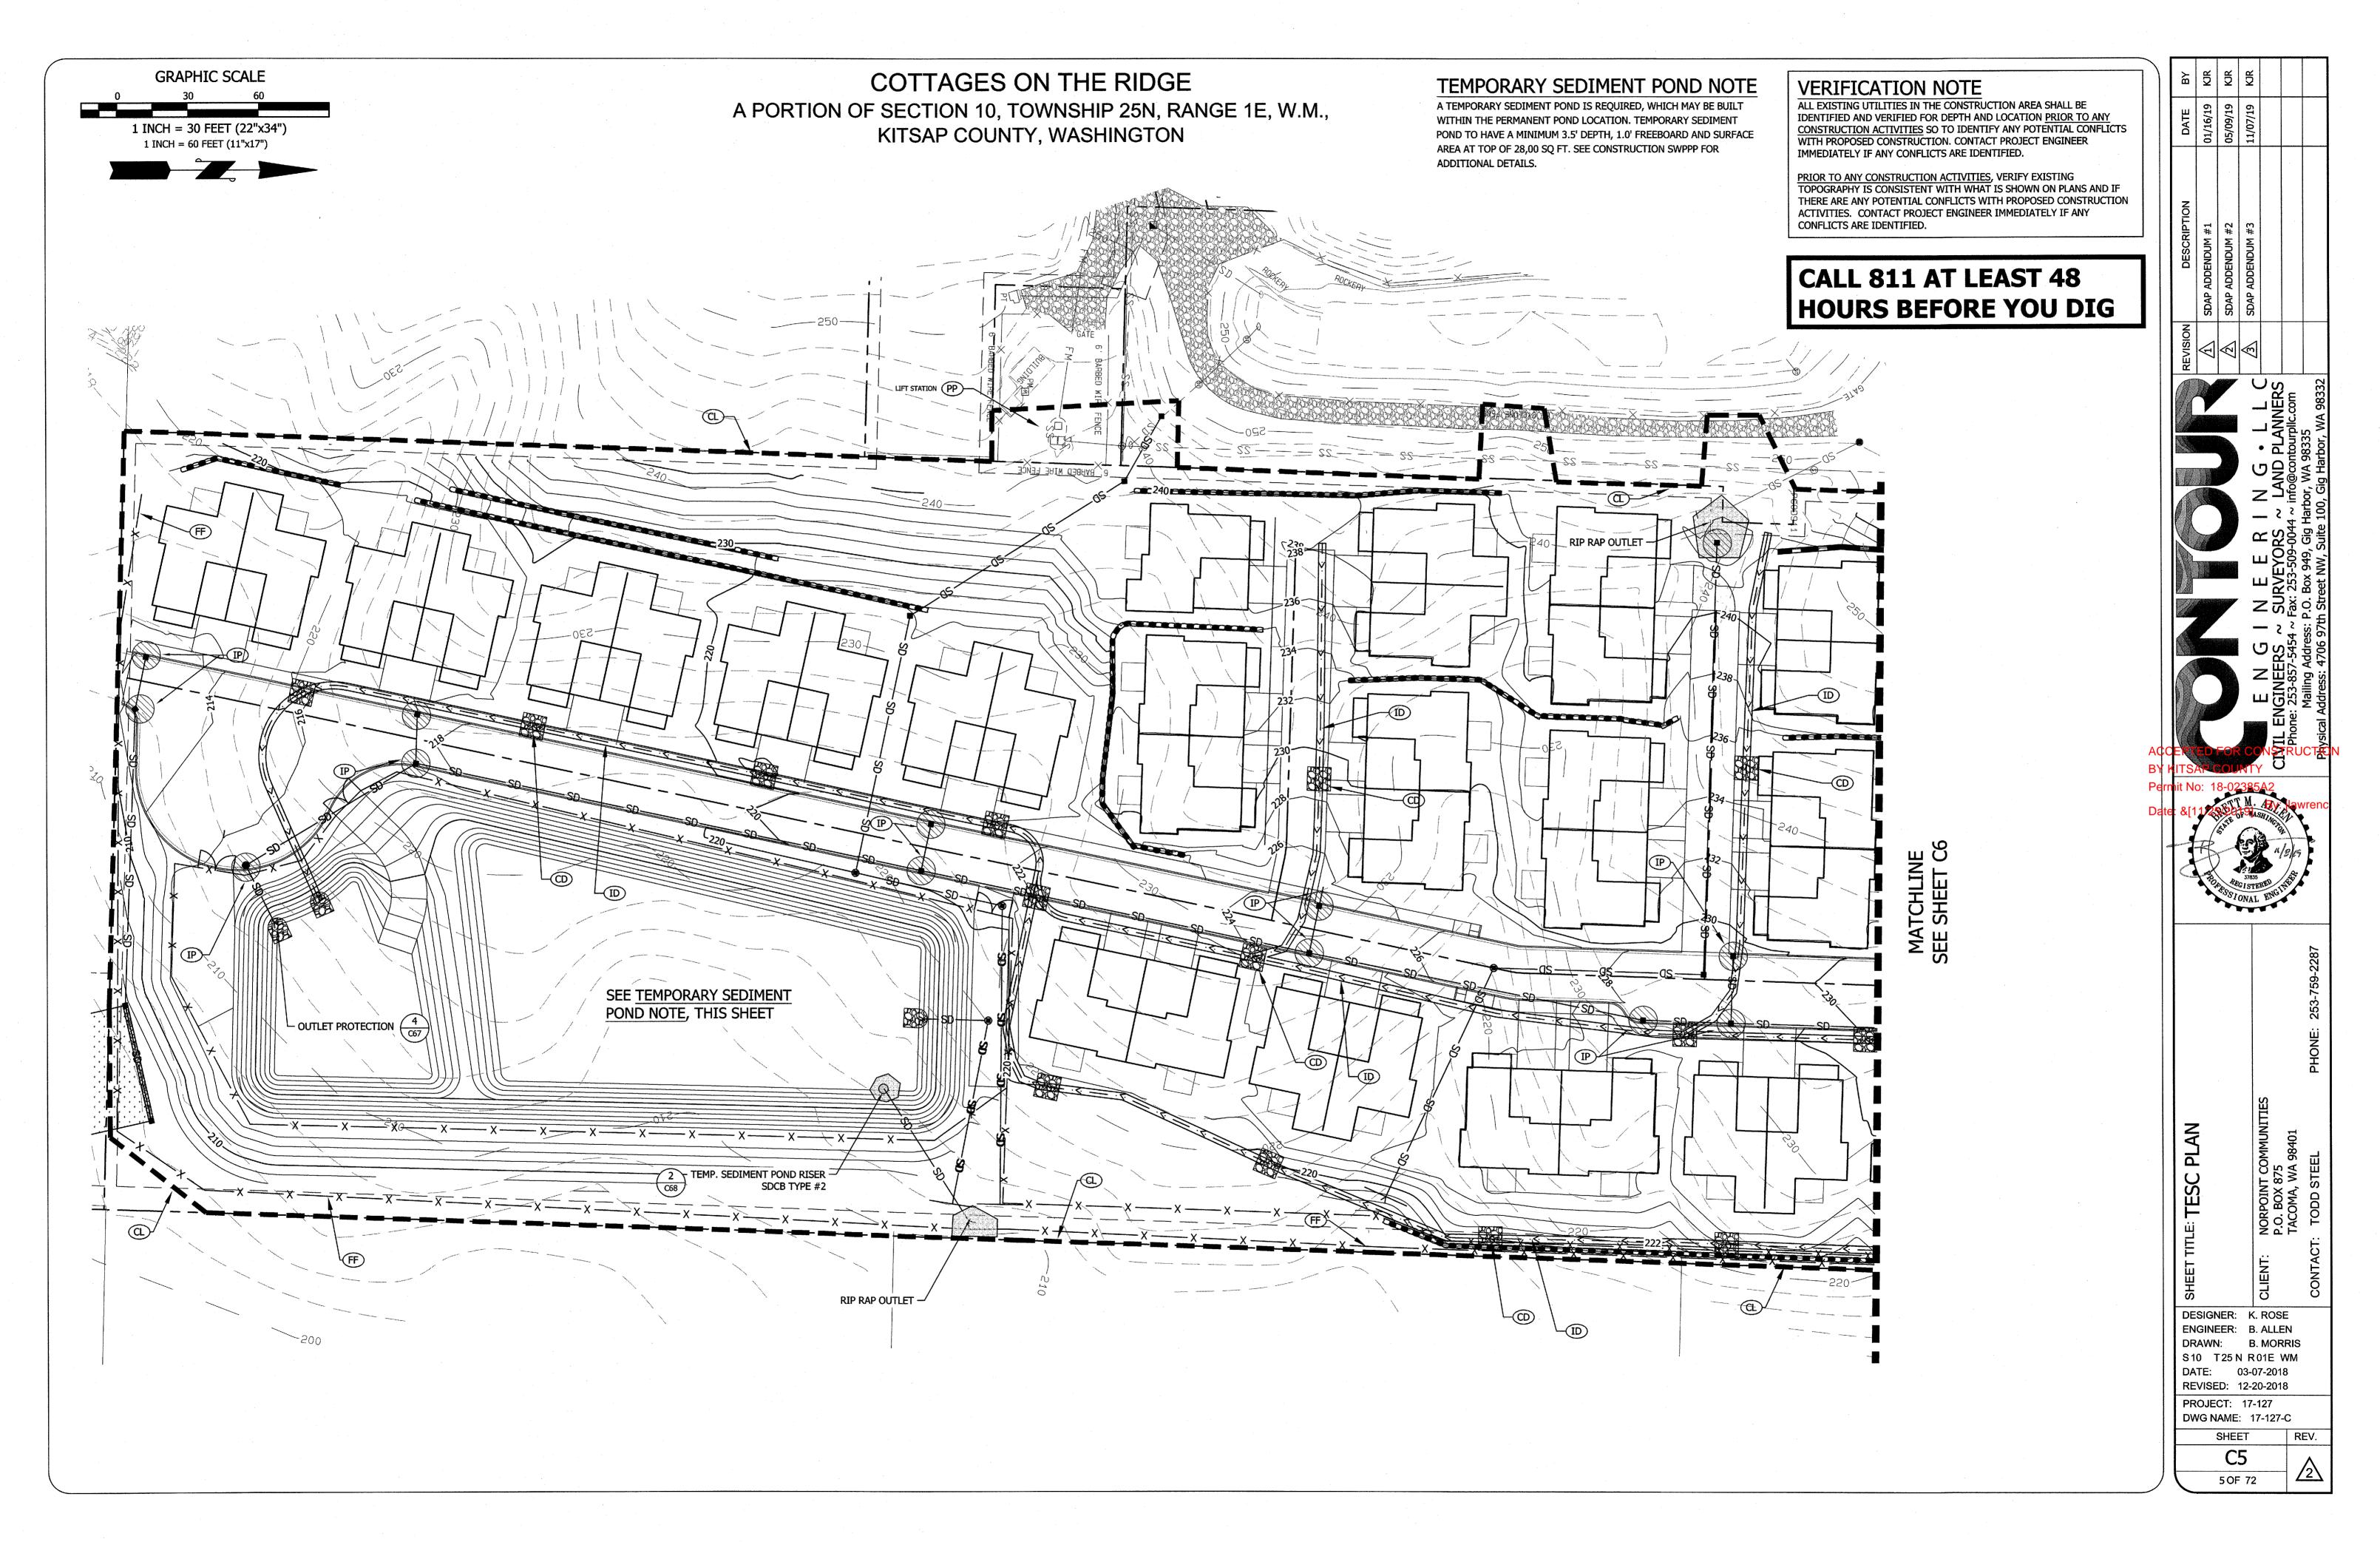

## **GRAPHIC SCALE** COTTAGES ON THE RIDGE A PORTION OF SECTION 10, TOWNSHIP 25N, RANGE 1E, W.M., 1 INCH = 30 FEET (22"x34")KITSAP COUNTY, WASHINGTON 1 INCH = 60 FEET (11"x17") MATCHLINE SEE SHEET C4 NON REGULATED WETLAND SEE WETLAND NOTE, THIS SHEET NON REGULATED WETLAND SEE WETLAND NOTE, THIS SHEET

|          | REVISION     | DESCRIPTION      | DATE     | ВҮ  |
|----------|--------------|------------------|----------|-----|
| 1        | $\mathbb{A}$ | SDAP ADDENDUM #1 | 61/91/10 | KJR |
|          | $\bigcirc$   | SDAP ADDENDUM #2 | 02/00/10 | KJR |
| _        | $\geqslant$  | SDAP ADDENDUM #3 | 11/07/19 | KJR |
| INFRS    |              |                  |          | -   |
| c.com    |              |                  |          |     |
| /A 98332 |              |                  |          |     |

## **VERIFICATION NOTE**

DESIGNER: K. ROSE
ENGINEER: B. ALLEN
DRAWN: J. JACOBY
S 10 T 25 N R 01E WM
DATE: 03-07-2018
REVISED: 12-20-2018

PROJECT: 17-127
DWG NAME: 17-127-C
SHEET
F

SHEET REV.

C6
6 OF 72