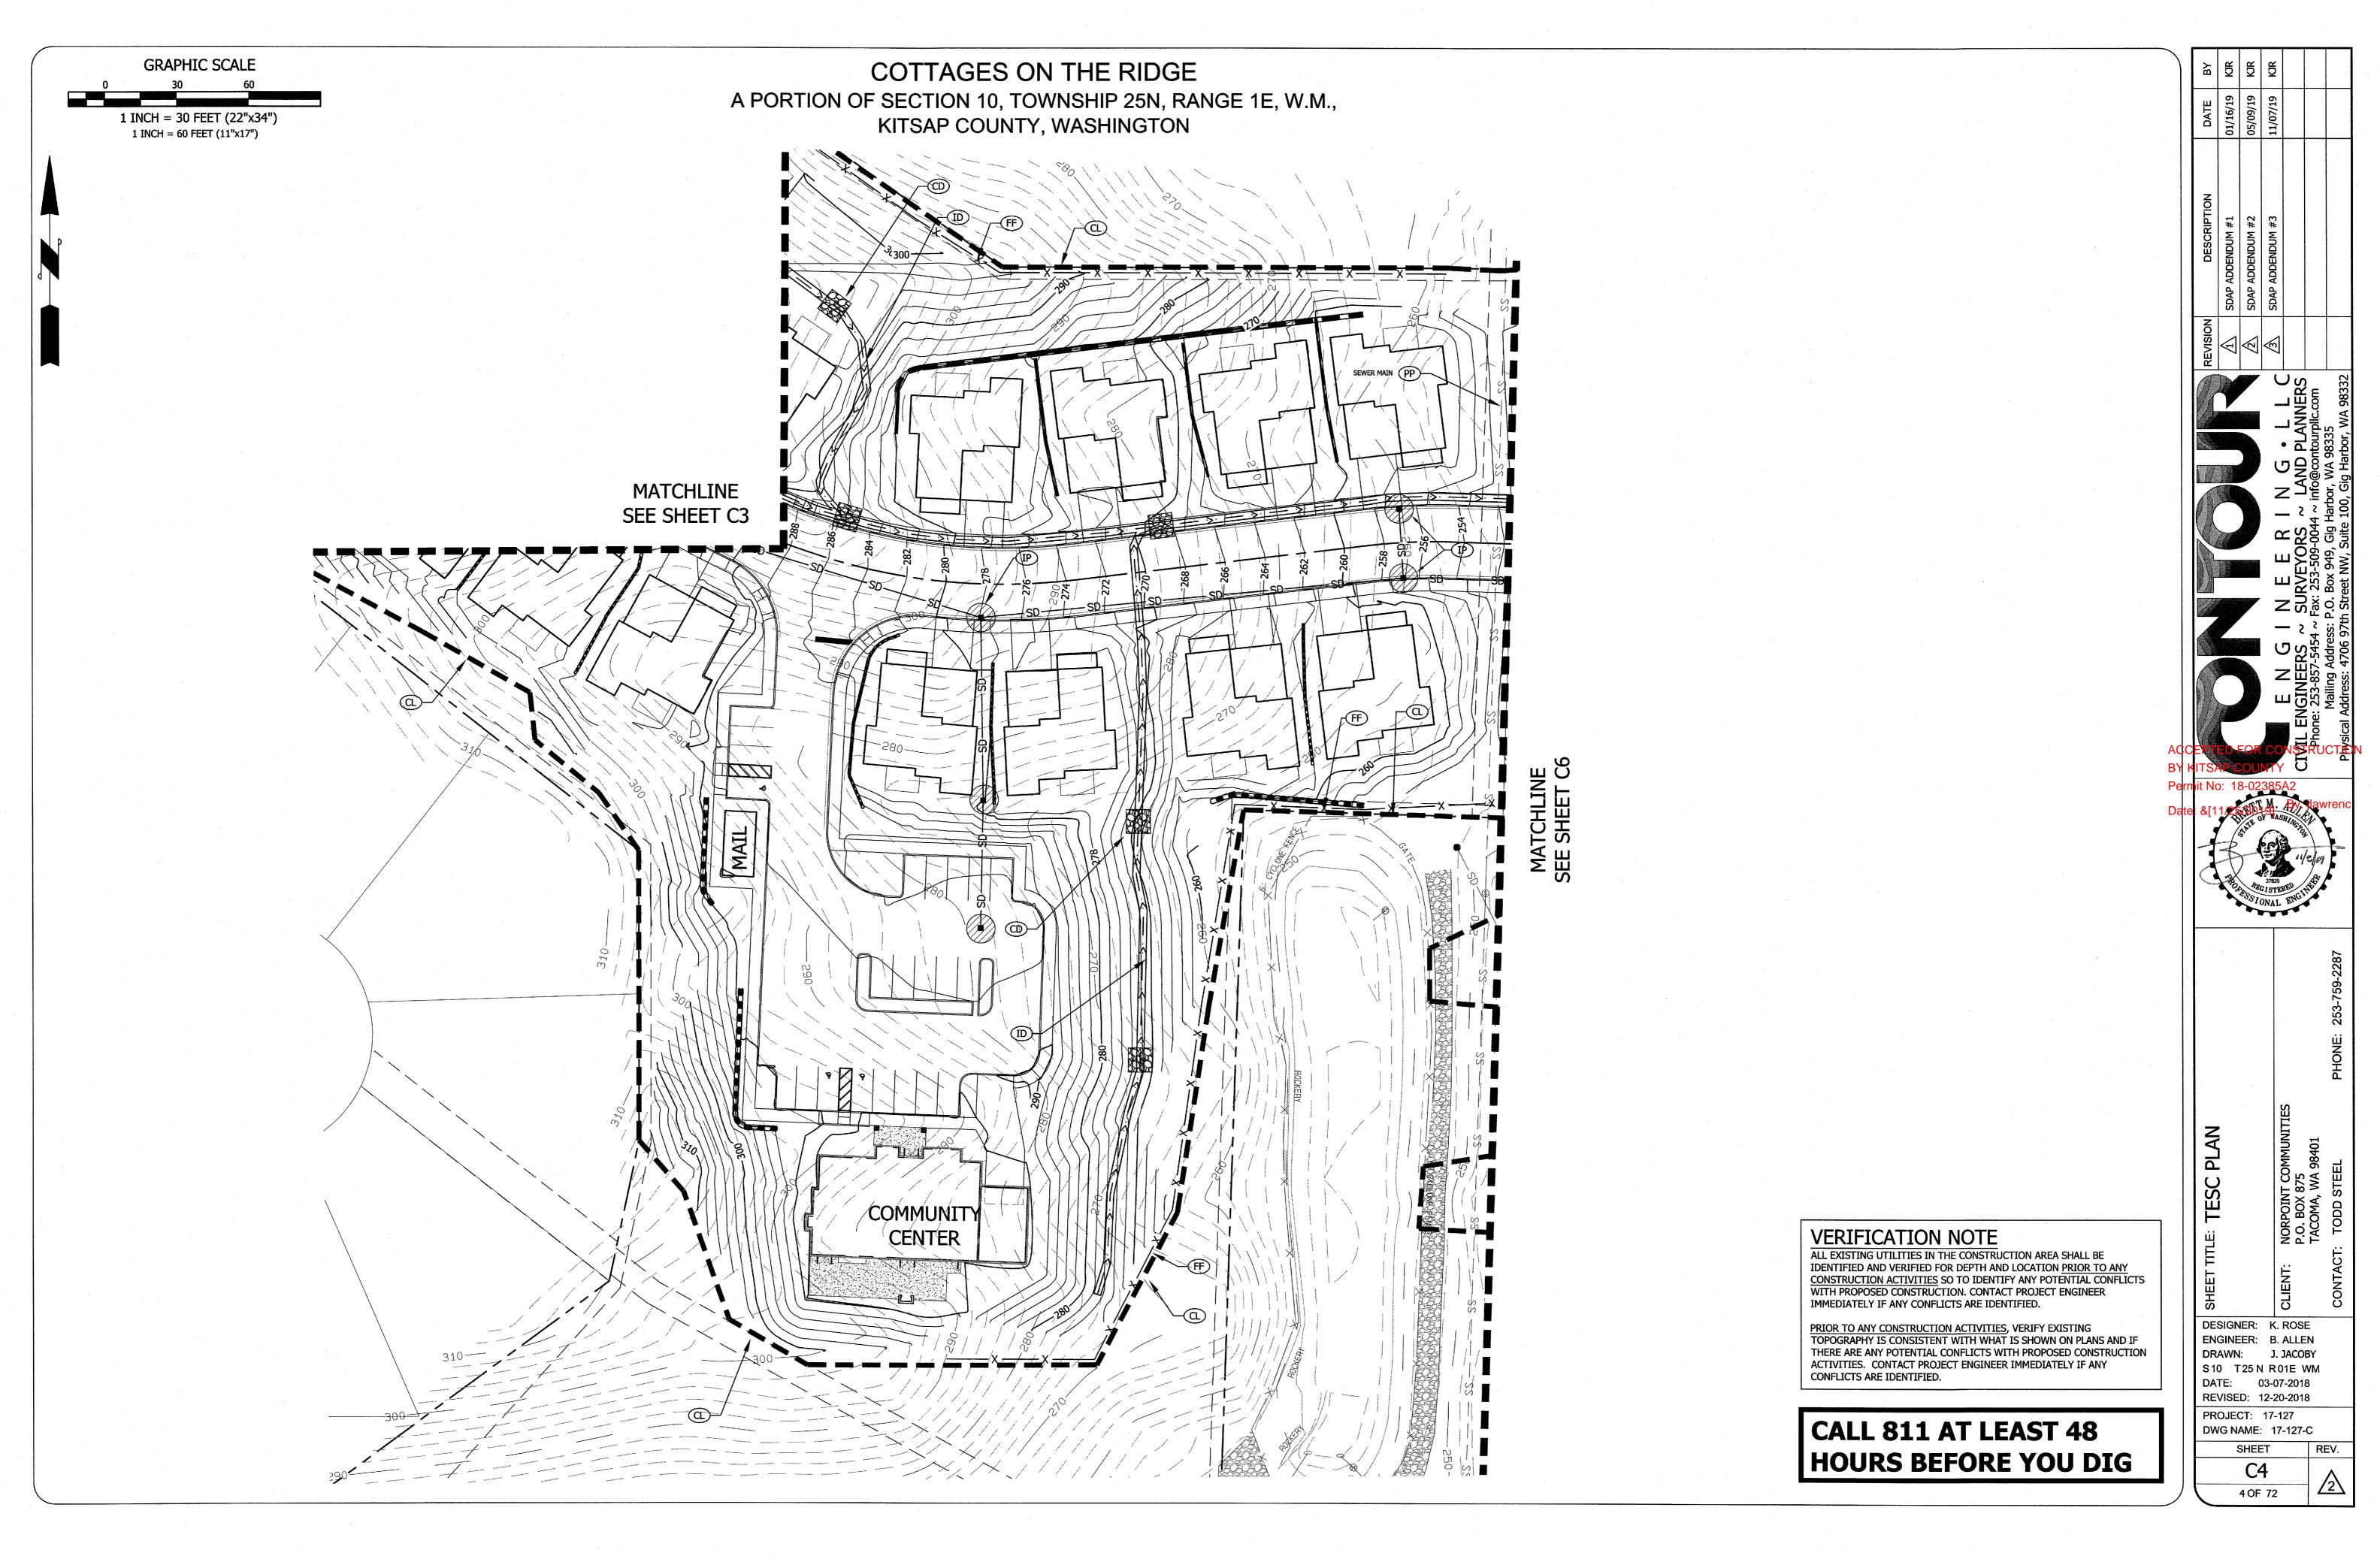

## **GRAPHIC SCALE** COTTAGES ON THE RIDGE A PORTION OF SECTION 10, TOWNSHIP 25N, RANGE 1E, W.M., 1 INCH = 30 FEET (22"x34")KITSAP COUNTY, WASHINGTON 1 INCH = 60 FEET (11"x17") MATCHLINE SEE SHEET C4 NON REGULATED WETLAND SEE WETLAND NOTE, THIS SHEET NON REGULATED WETLAND SEE WETLAND NOTE, THIS SHEET

|          | REVISION     | DESCRIPTION      | DATE     | ВҮ  |
|----------|--------------|------------------|----------|-----|
| 1        | $\mathbb{A}$ | SDAP ADDENDUM #1 | 61/91/10 | KJR |
|          | $\bigcirc$   | SDAP ADDENDUM #2 | 02/00/10 | KJR |
| _        | $\geqslant$  | SDAP ADDENDUM #3 | 11/07/19 | KJR |
| INFRS    |              |                  |          | -   |
| c.com    |              |                  |          |     |
| /A 98332 |              |                  |          |     |

## **VERIFICATION NOTE**

DESIGNER: K. ROSE
ENGINEER: B. ALLEN
DRAWN: J. JACOBY
S 10 T 25 N R 01E WM
DATE: 03-07-2018
REVISED: 12-20-2018

PROJECT: 17-127
DWG NAME: 17-127-C
SHEET
F

SHEET REV.

C6
6 OF 72