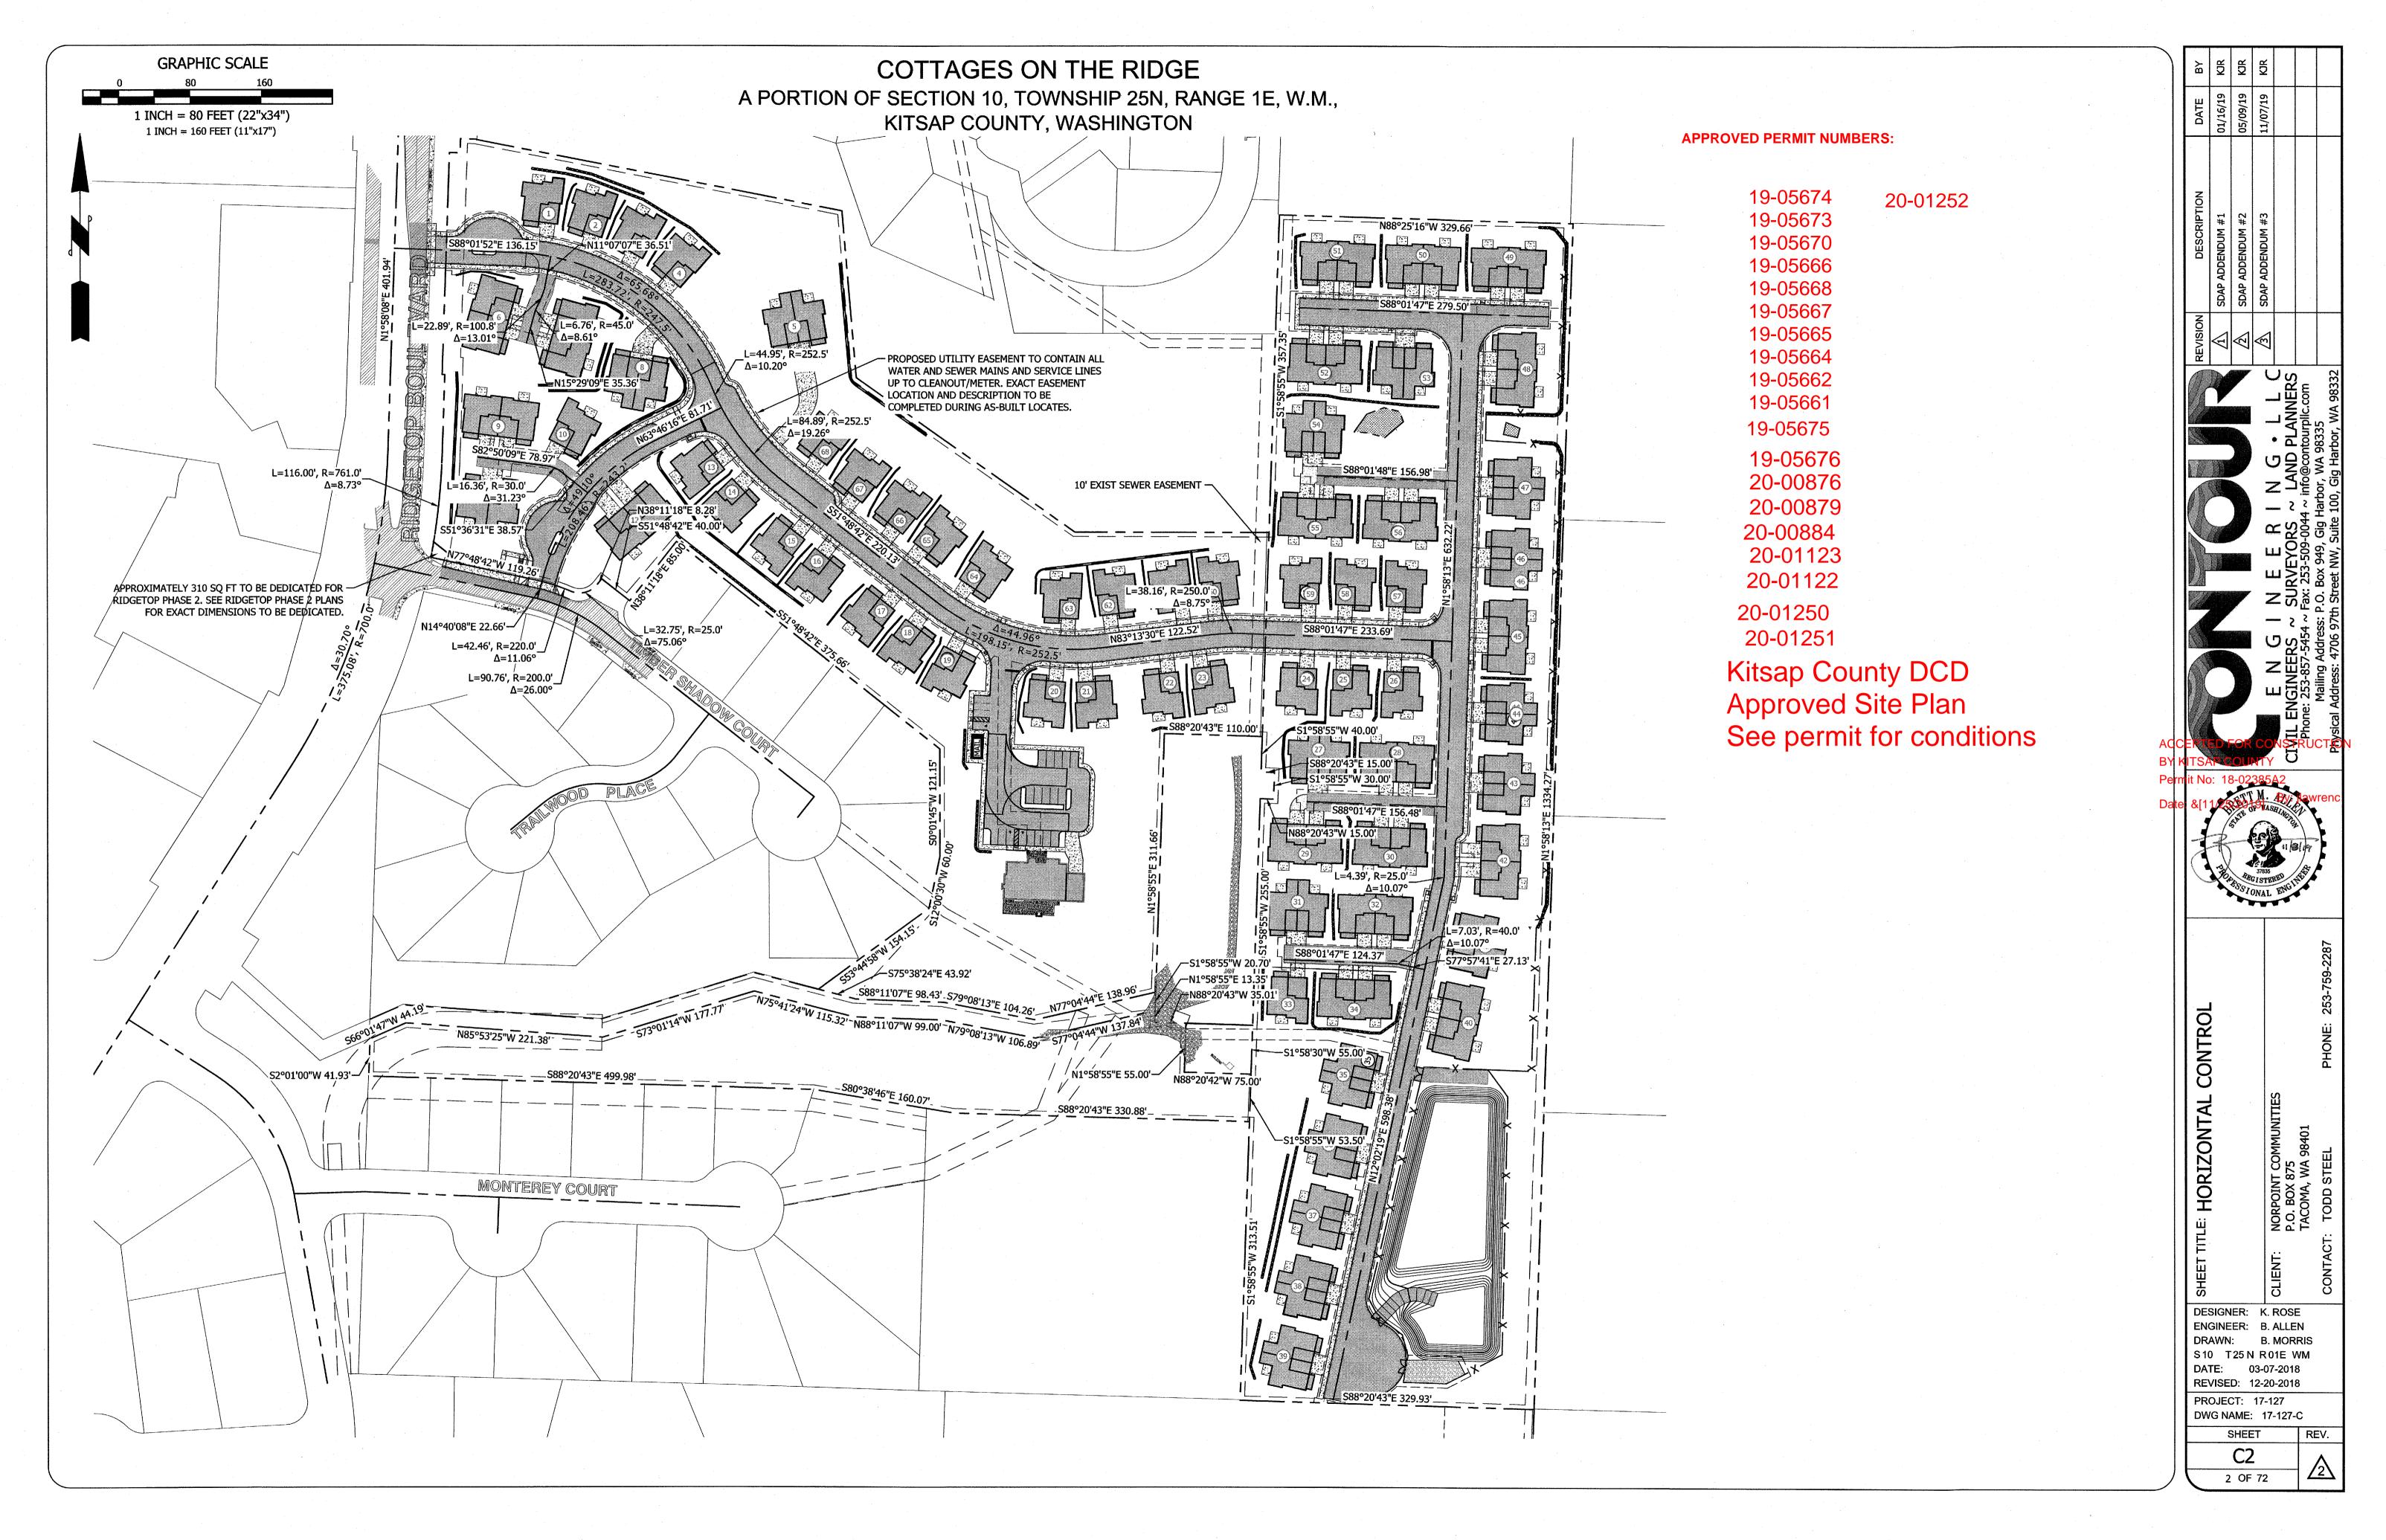

## **GRAPHIC SCALE** COTTAGES ON THE RIDGE A PORTION OF SECTION 10, TOWNSHIP 25N, RANGE 1E, W.M., 1 INCH = 30 FEET (22"x34")KITSAP COUNTY, WASHINGTON 1 INCH = 60 FEET (11"x17") MATCHLINE SEE SHEET C4 NON REGULATED WETLAND SEE WETLAND NOTE, THIS SHEET NON REGULATED WETLAND SEE WETLAND NOTE, THIS SHEET

|          | REVISION     | DESCRIPTION      | DATE     | ВҮ  |
|----------|--------------|------------------|----------|-----|
| 1        | $\mathbb{A}$ | SDAP ADDENDUM #1 | 61/91/10 | KJR |
|          | $\bigcirc$   | SDAP ADDENDUM #2 | 02/00/10 | KJR |
| _        | $\geqslant$  | SDAP ADDENDUM #3 | 11/07/19 | KJR |
| INFRS    |              |                  |          | -   |
| c.com    |              |                  |          |     |
| /A 98332 |              |                  |          |     |