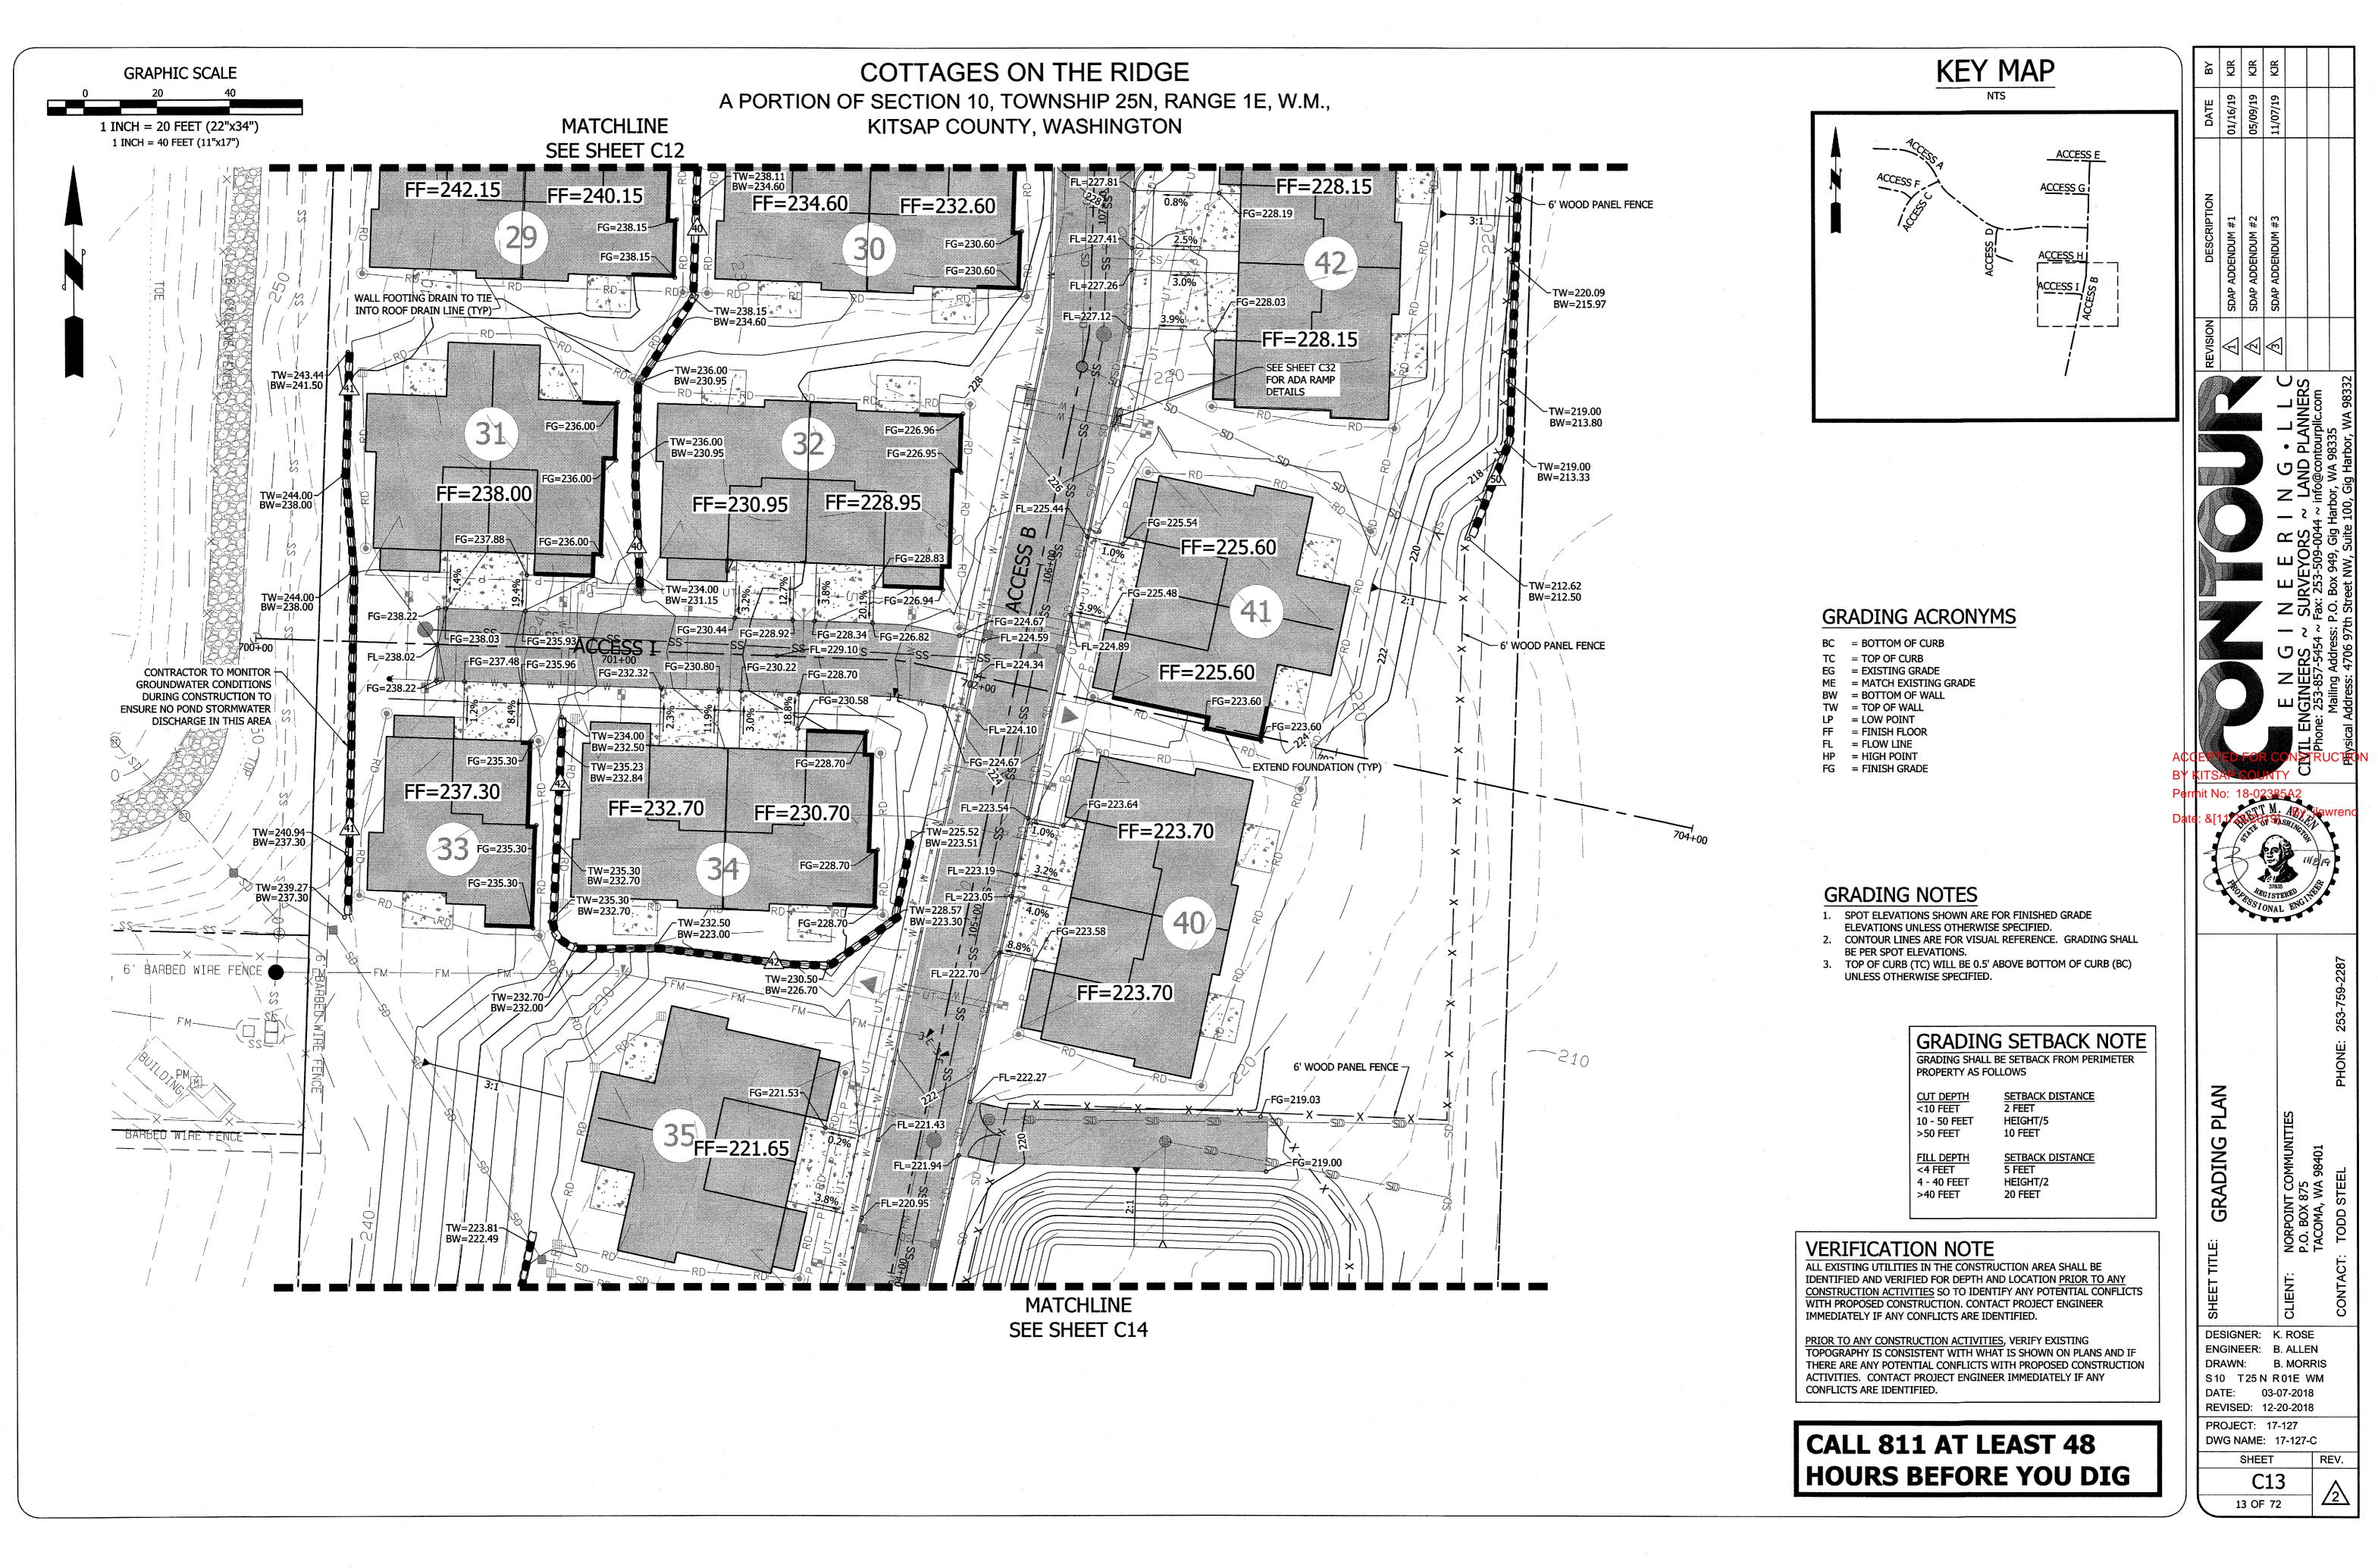

ALL EXISTING UTILITIES IN THE CONSTRUCTION AREA SHALL BE IDENTIFIED AND VERIFIED FOR DEPTH AND LOCATION PRIOR TO ANY CONSTRUCTION ACTIVITIES SO TO IDENTIFY ANY POTENTIAL CONFLICTS WITH PROPOSED CONSTRUCTION. CONTACT PROJECT ENGINEER IMMEDIATELY IF ANY CONFLICTS ARE IDENTIFIED.

PRIOR TO ANY CONSTRUCTION ACTIVITIES, VERIFY EXISTING TOPOGRAPHY IS CONSISTENT WITH WHAT IS SHOWN ON PLANS AND IF THERE ARE ANY POTENTIAL CONFLICTS WITH PROPOSED CONSTRUCTION ACTIVITIES. CONTACT PROJECT ENGINEER IMMEDIATELY IF ANY CONFLICTS ARE IDENTIFIED.

CALL 811 AT LEAST 48 HOURS BEFORE YOU DIG

## **VERIFICATION NOTE**

DESIGNER: K. ROSE
ENGINEER: B. ALLEN
DRAWN: J. JACOBY
S 10 T 25 N R 01E WM
DATE: 03-07-2018
REVISED: 12-20-2018

PROJECT: 17-127
DWG NAME: 17-127-C
SHEET
F

SHEET REV.

C6
6 OF 72