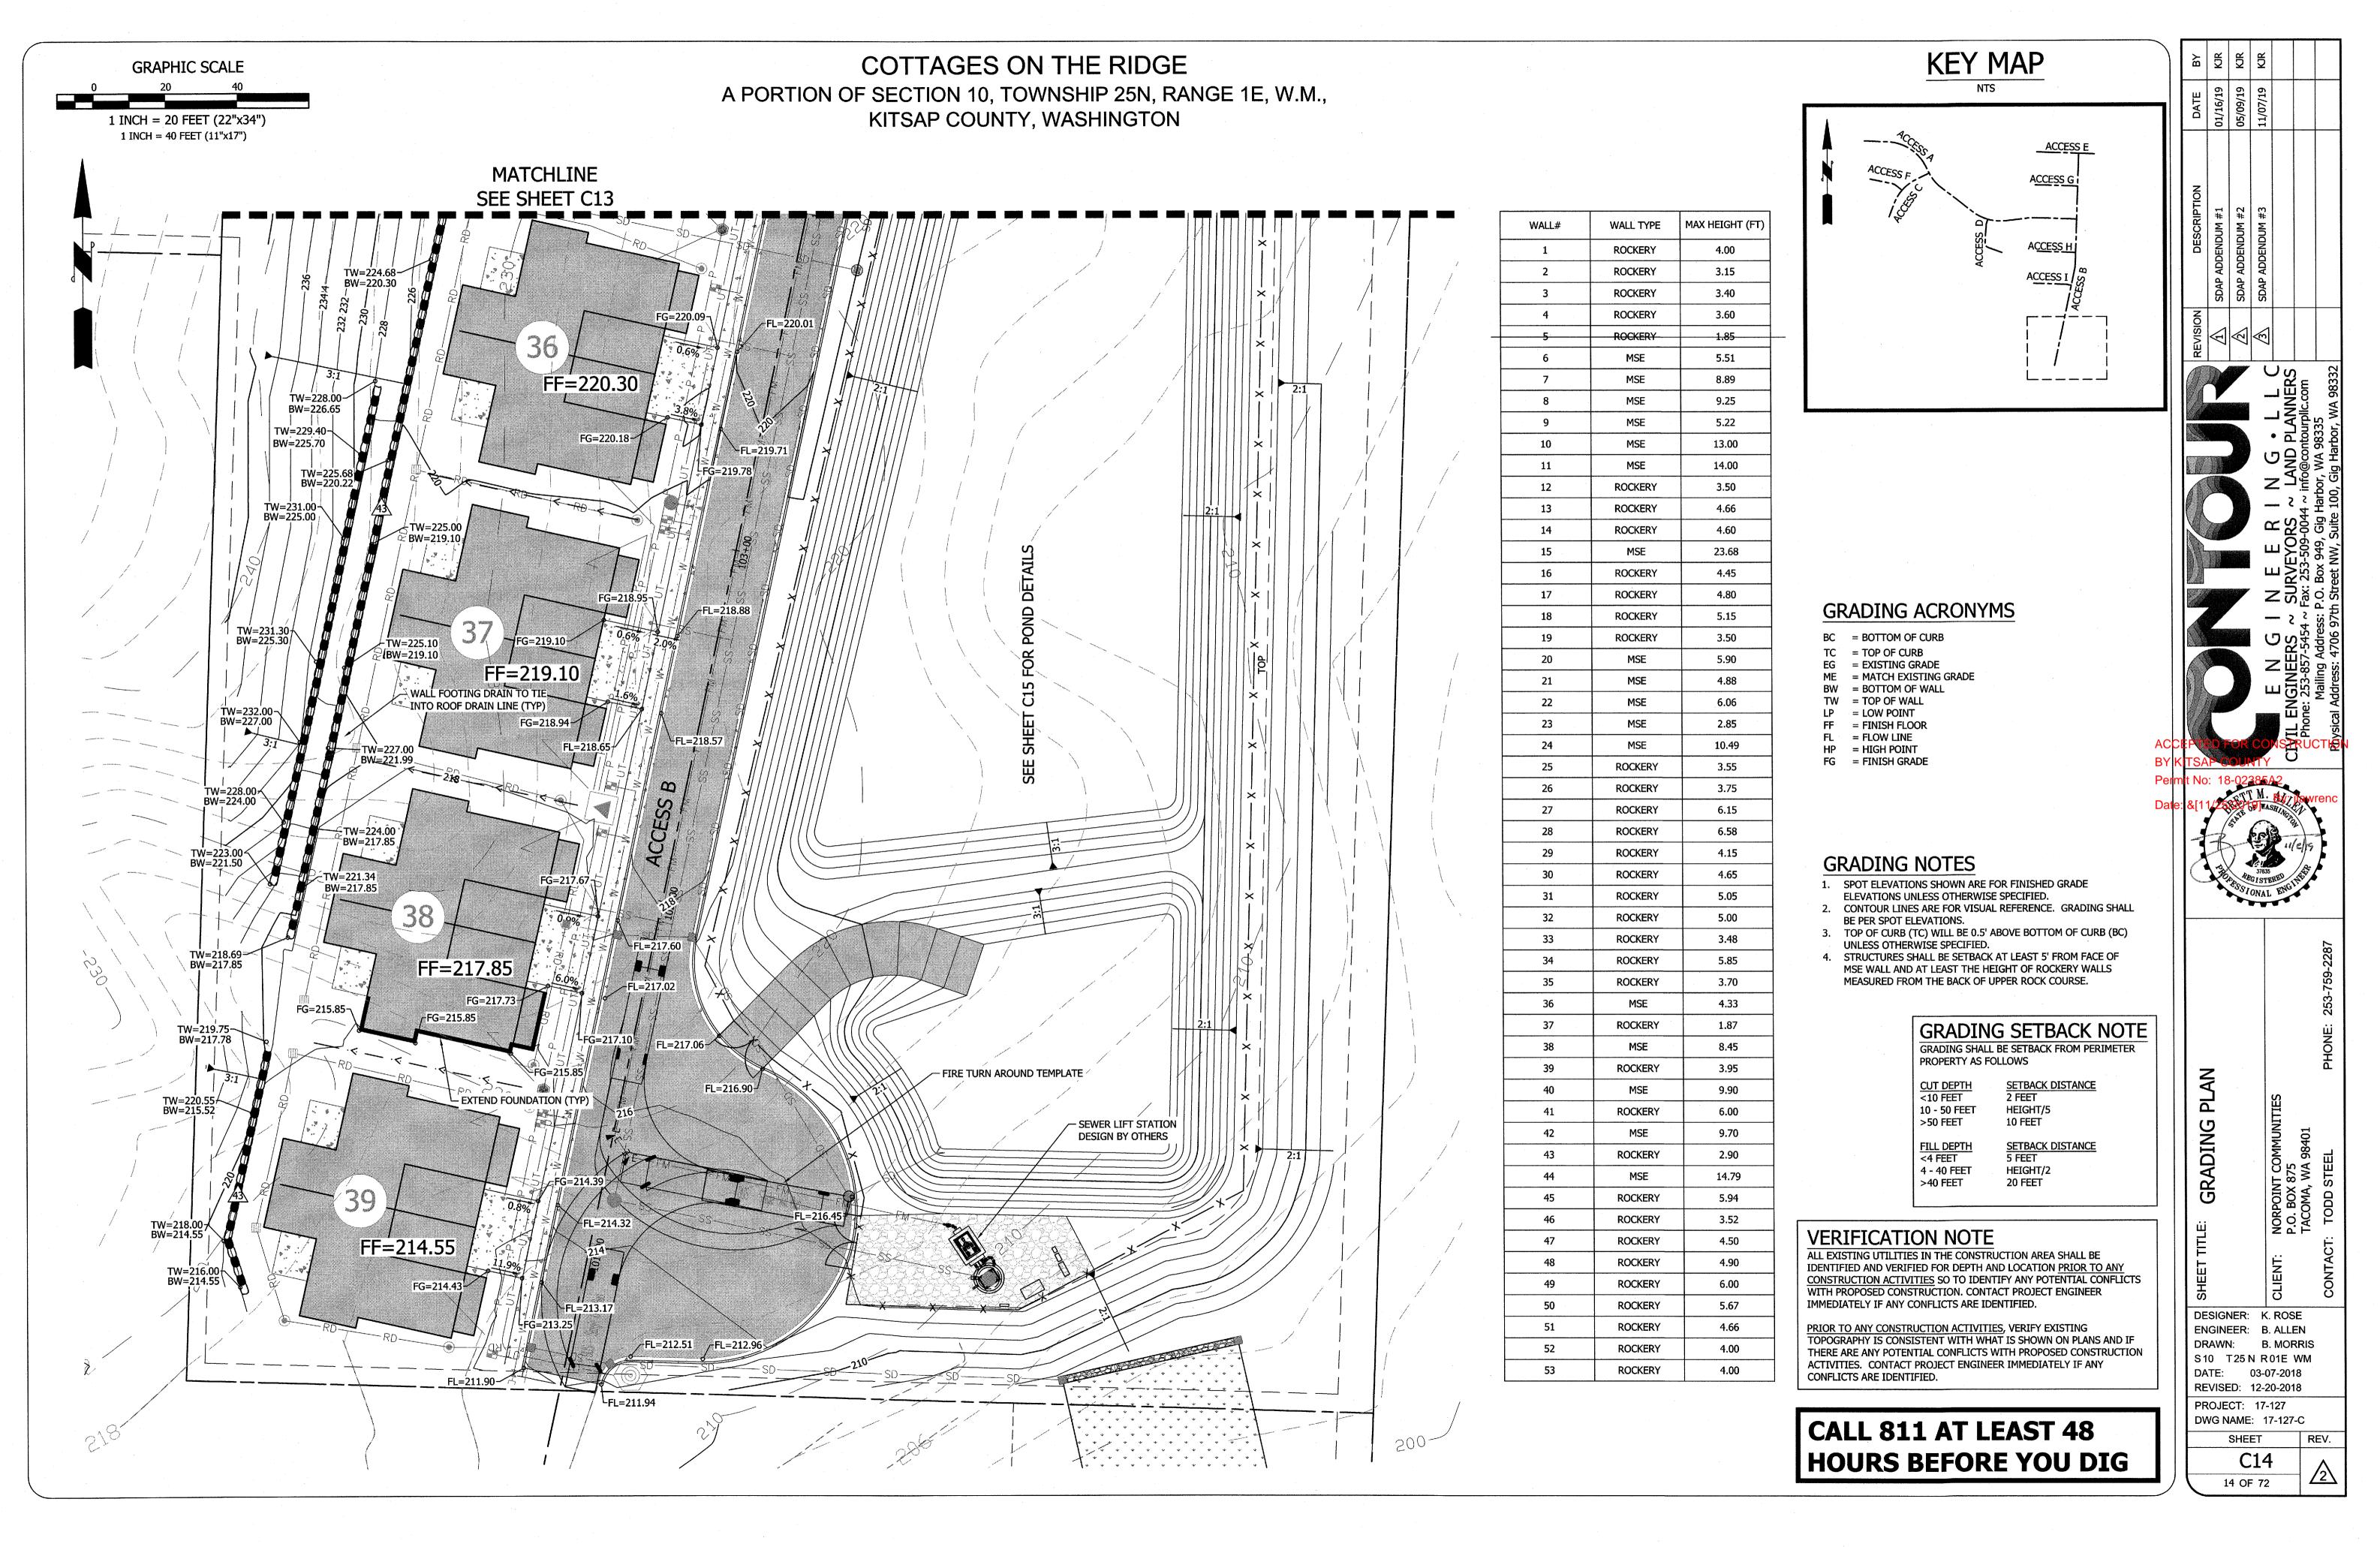

LL EXISTING UTILITIES IN THE CONSTRUCTION AREA SHALL BE IDENTIFIED AND VERIFIED FOR DEPTH AND LOCATION PRIOR TO ANY CONSTRUCTION ACTIVITIES SO TO IDENTIFY ANY POTENTIAL CONFLICTS WITH PROPOSED CONSTRUCTION. CONTACT PROJECT ENGINEER IMMEDIATELY IF ANY CONFLICTS ARE IDENTIFIED.

PRIOR TO ANY CONSTRUCTION ACTIVITIES, VERIFY EXISTING TOPOGRAPHY IS CONSISTENT WITH WHAT IS SHOWN ON PLANS AND IF THERE ARE ANY POTENTIAL CONFLICTS WITH PROPOSED CONSTRUCTION ACTIVITIES. CONTACT PROJECT ENGINEER IMMEDIATELY IF ANY CONFLICTS ARE IDENTIFIED.

CALL 811 AT LEAST 48 HOURS BEFORE YOU DIG

## **VERIFICATION NOTE**

DESIGNER: K. ROSE
ENGINEER: B. ALLEN
DRAWN: J. JACOBY
S 10 T 25 N R 01E WM
DATE: 03-07-2018
REVISED: 12-20-2018

PROJECT: 17-127
DWG NAME: 17-127-C
SHEET
F

SHEET REV.

C6
6 OF 72